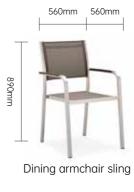

## 460mm 555mm 880mm Dining chair 110119

Dining set & Bar set

540mm 590mm

Dining armchair sling

120389

885mm

460mm 585mm 1120mm 119 Bar chair

120293