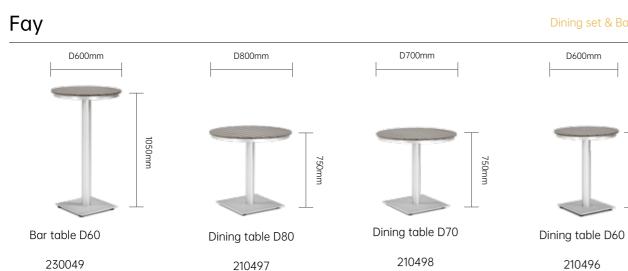

<mark>Year</mark> 2019

Round table is the new design in Coets. It also creates a more private and friendly space feeling for the restaurant. Minimalist, industrial style and environmental friendly are the main characters of Coets. Enjoy your dinner time with Fay concise tables !

# Dining set & Bar set