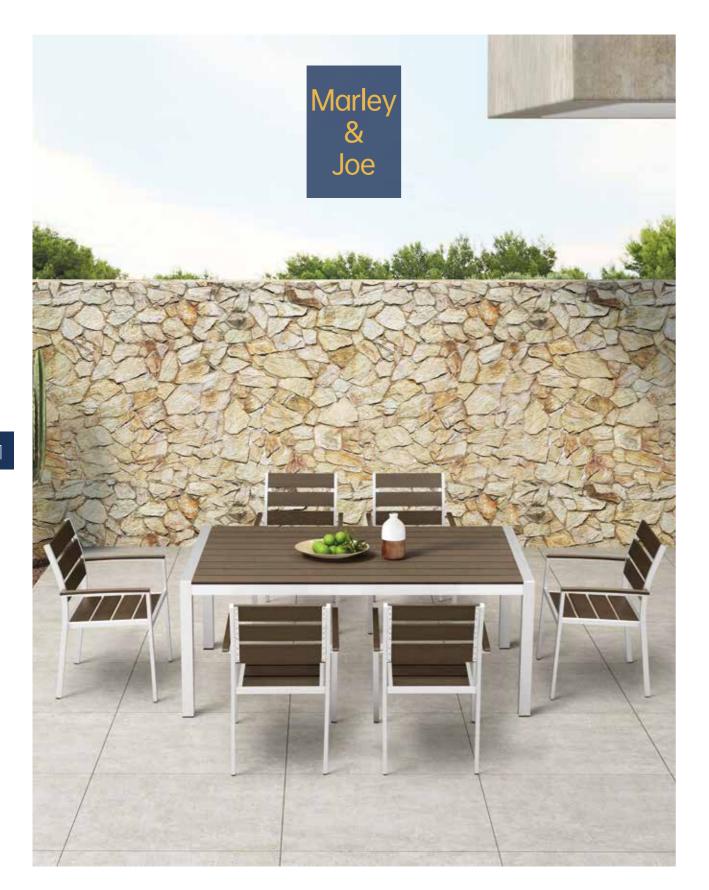

Dining set & Bar set

Details close-up

Marley & Joe | Dining set & Bar set

Project Name

Congo

Product Marley bar table & Joe bar chair

Year 2019

Marley & Joe | Dining set & Bar set

# Pullman Kinshasa Grand Hotel

# Project Name Hotel Naoz

Location Costa Rica

Product Marley & Joe

<mark>Year</mark> 2020