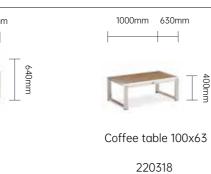

### Dining set & Bar set

| Ashley       |              |               |               | Sofa                |
|--------------|--------------|---------------|---------------|---------------------|
| 1310mm 700mm | 1310mm 700mm | 700mm 700mm   | 625mm 700mm   | 1000mm 600mm        |
| 625mm        | 625mm        | 600mm         | 600mm         | 400mm               |
| Left module  | Right module | Corner module | Center module | Coffee table 100x60 |
| 420261       | 420262       | 440040        | 450019        | 220304              |