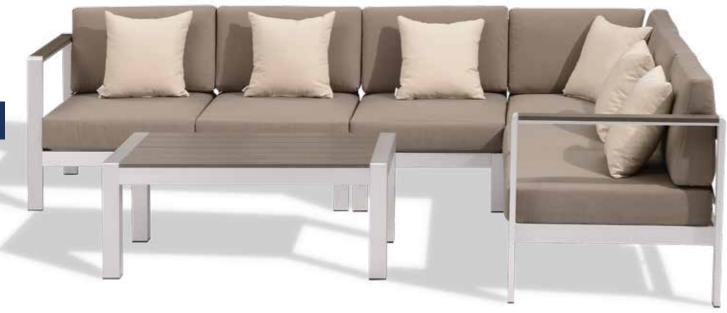

# Sofa Ashley

Olefin fabric from Taiwan which is ecofriendly, anti-UV and water-resistant. Cushions are made with uniformed fullness, streamlined sewing, needed resilience and extreme comfort.

Scenario shows

### Ashley | Sofa

Details close-up

A beautiful and concise design with the industrial style creates a joyful heaven for the gatherings, in the rooftop restaurants or the seaside restaurants. Leisure sofa is the best choice in the corner dining area for people to relax.