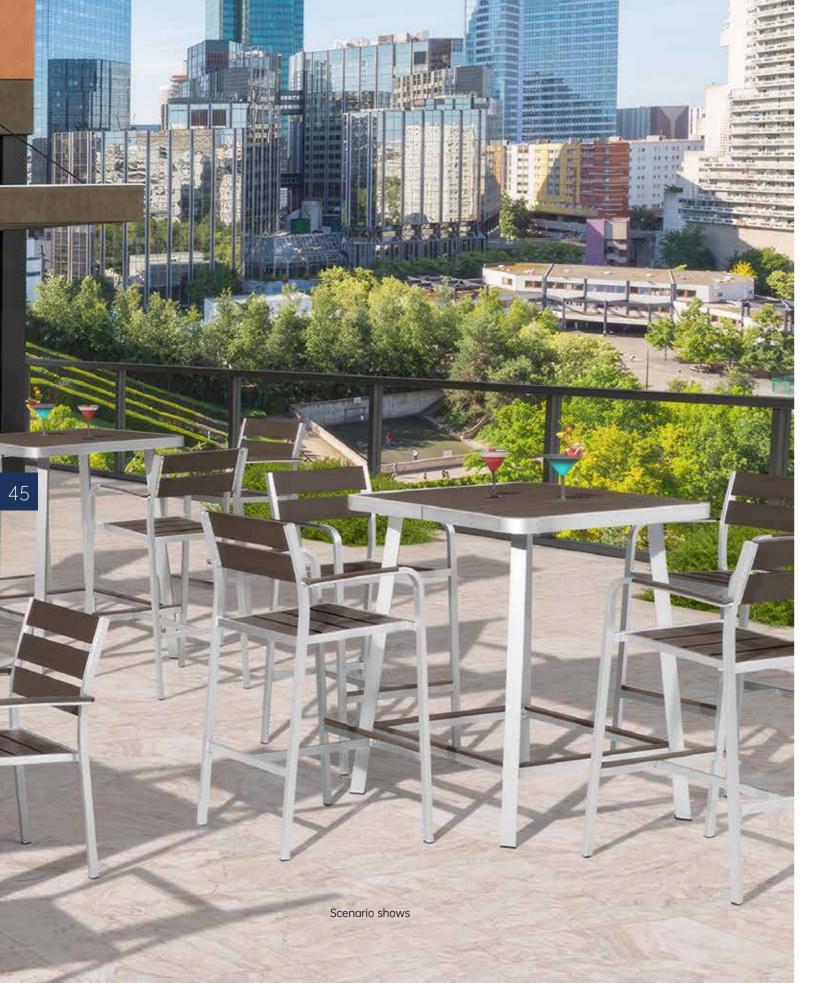

# Fay & Claire

Details close-up

Fay & Claire

Ec

Fay & Joe

Huron & Claire

your beloved in the rooftop restaurant, you want to have something outdoor to relax in and to be related with natural surroundings as well as outdoor being. Huron is the best-pick bar set: environmentally friendly, minimalist style and industrial style.

# Dining set & Bar set

- Imagine that when you eat out with

### Huron & Claire | Dining set & Bar set

46

Details close-up