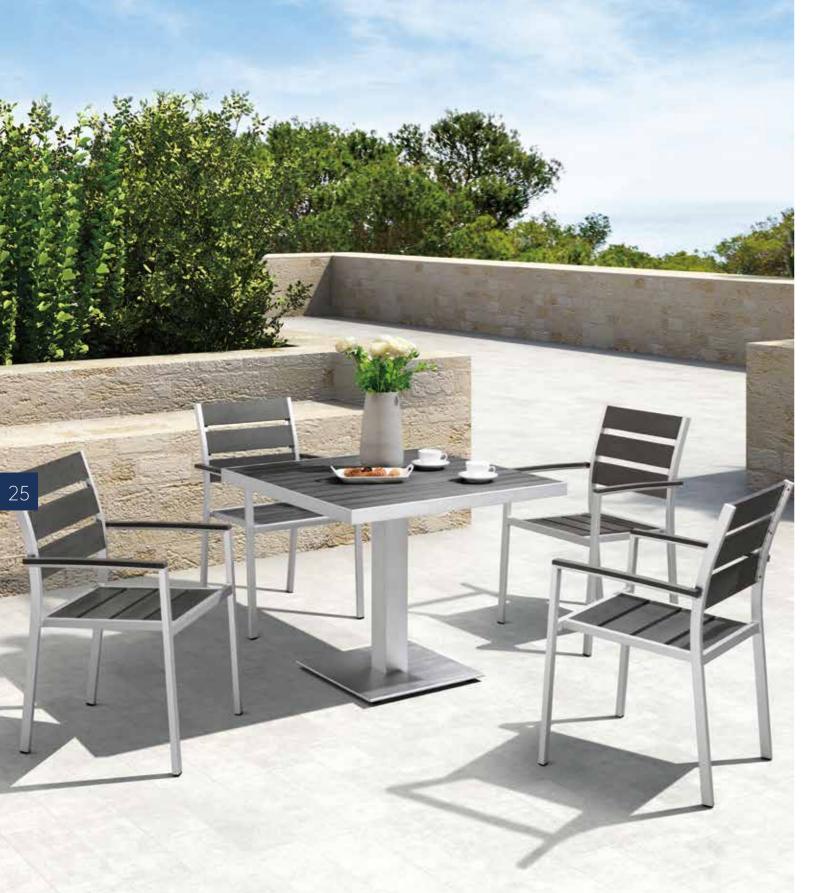

## Project Name Pullman Kinshasa Grand Hotel

Congo

Product Ayers & Delia & Rex sun lounger

Year 2019 Ayers & Delia & Rex sun lounger | Dining set & Bar set

The concise style makes Erica the best-pick dinning table for the restaurant. There are different sizes to match with different restaurant spaces. Thanks to the brushed aluminum structure and the plastic wood top, highly weather-proof and resistant to UV rays, it is optimal to fulfill the needs of any kinds of outdoor restaurant location.