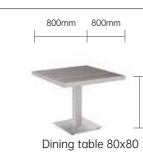

an and maintain sling furniture:

1. In the event of a sticky or tough stain, use a solution of mild soap and water to clean your sling furniture. Hose down and wipe dry with a soft cloth, hold the nozzle at least 60/70 cm from the product surface (please do not use a cleaning agent that contains ammonia or any other harsh chemicals). 2. Use water and liquid, non-abrasive, colorless detergents with a neutral pH, and leave the detergent

to act for a few minutes, if necessary.

3. Mix one cup of mild household bleach in three gallons of water.

4. Apply this to the fabric areas and then rinse thoroughly with clean water.

5. If stained, treat your sling fabrics as soon as possible to prevent the stains from setting in.



### Erica

117



1050mm



230048

Dining table 90x90

750

210379



75C

210447

210494

Dining set & Bar set

750mm

750mm

600mm 600 mm

Dining table 60x60

210448

### Marley



210240



700mm 700mm



Dining set & Bar set





Bar table 150x70 230022

230030

## **Product Size**



210493

#### Dining set & Bar set





Dining table 80x80





## 460mm 555mm 880mm Dining chair 110119





Dining set & Bar set

540mm 590mm

Dining armchair sling

120389

885mm



460mm 585mm 1120mm 119 Bar chair



120293





### Delia

890mm

110136

Dining set & Bar set









110126

### Claire



### Dining set & Bar set





| Ashley       |              |               |               | Sofa                |
|--------------|--------------|---------------|---------------|---------------------|
| 1310mm 700mm | 1310mm 700mm | 700mm 700mm   | 625mm 700mm   | 10