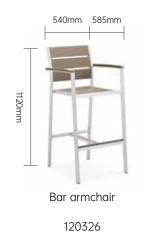

## 460mm 555mm 880mm Dining chair 110119

Dining set & Bar set

540mm 590mm

Dining armchair sling

120389

885mm

460mm 585mm 1120mm 119 Bar chair

120293

### Delia

890mm

110136

Dining set & Bar set

110126