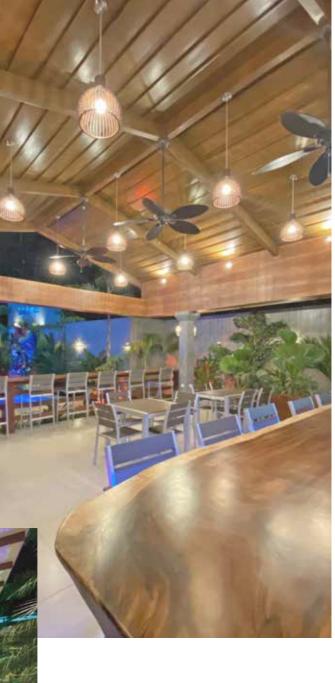

| Keith | 85  |
|-------|-----|
| Kim   | 91  |
| Rex   | 97  |
| York  | 103 |

| Dale  | 107 |
|-------|-----|
| Derek | 109 |

Dining set & Bar set

It is so minimal, so concise and so straight forward. That is why we call it minimalist style. The brushed aluminum is very industrial style, both aluminum and champagne color. Industrial style is something trendy and popular over the last three years especially with the young generation.