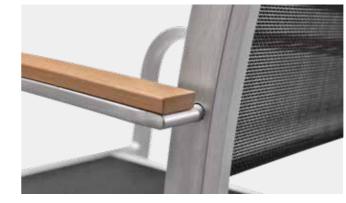

## **Brushed Aluminum**

This finish is perfectly close to stainless steel color after brushing and oxidizing, yet with a touch of changing and refined texture, a sense of glossiness and a feeling of chic, industrial style as well as minimalism.

This application benefits customer with stainless steel texture at a much lower cost. Aluminum has much less weight and helps our customers to move around the furniture much more easily.

All-weather and durable.

Compatible in matching with all kinds of furniture materials, e.g. teak, plastic wood, sling, glass, upholstery and rattan.

Available colors: aluminum and champagne.