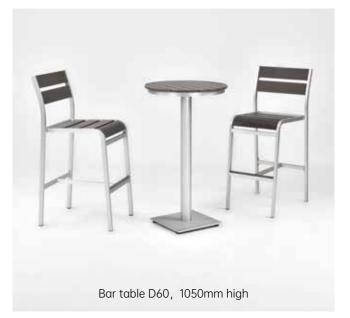

### Erica

117

1050mm

230048

Dining table 90x90

750

210379

75C

210447

210494

Dining set & Bar set

750mm

750mm

600mm 600 mm

Dining table 60x60

210448

### Marley

210240

700mm 700mm

Dining set & Bar set

Bar table 150x70 230022

230030

## **Product Size**

210493

#### Dining set & Bar set

Dining table 80x80

## 460mm 555mm 880mm Dining chair 110119

Dining set & Bar set

540mm 590mm

Dining armchair sling

120389

885mm

460mm 585mm 1120mm 119 Bar chair

120293