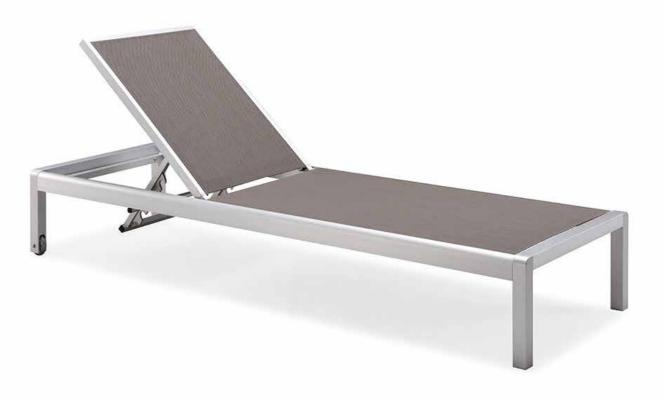

## Sun lounger

Like a sexy lady, Rex sun lounger is super comfortable with a lightweight brushed aluminum frame and 5-position adjustable backrest. Pairing with the side table, they will surely become a favorite swimming pool go-to!

Scenario shows

Scenario shows

Details close-up

|                        | Location<br>Romania |
|------------------------|---------------------|
| Project Name           |                     |
| Club Simared Baia Mare | Product<br>Rex      |
|                        |                     |
|                        | Year                |
|                        | 2019                |

## Lounge chair

The frame is made entirely of brushed aluminum, a lightweight but extremely robust material that is especially suited to use in outdoor settings, given its remarkable resistance to corrosion caused by weather and salt water.