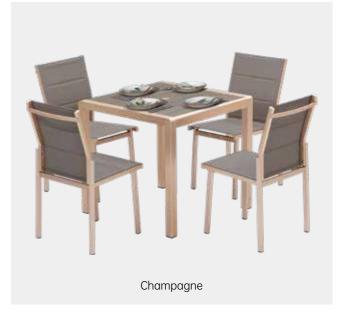

| Keith | 85  |
|-------|-----|
| Kim   | 91  |
| Rex   | 97  |
| York  | 103 |

| Dale  | 107 |
|-------|-----|
| Derek | 109 |

Dining set & Bar set

It is so minimal, so concise and so straight forward. That is why we call it minimalist style. The brushed aluminum is very industrial style, both aluminum and champagne color. Industrial style is something trendy and popular over the last three years especially with the young generation.