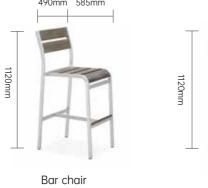

## 460mm 555mm 880mm Dining chair 110119

Dining set & Bar set

540mm 590mm

Dining armchair sling

120389

885mm

460mm 585mm 1120mm 119 Bar chair

120293