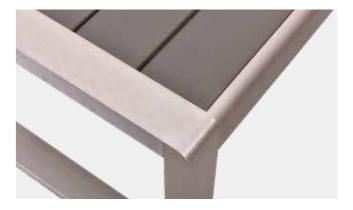

# Why Brushed Aluminum

Benefits and advantages of brushed aluminum:

### VS Stainless Steel

- Light in weight
- More cost-effective
- Refined

### VS Powder Coating Aluminum

- High-end
- Stylish
- Industrial style
- Different and unique

Cozy

Best-pick outdoor furniture for restaurants.

YEARS

furniture.

R&D team with in-house designers and engineers.

## **Brushed Aluminum**

This finish is perfectly close to stainless steel color after brushing and oxidizing, yet with a touch of changing and refined texture, a sense of glossiness and a feeling of chic, industrial style as well as minimalism.

This application benefits customer with stainless steel texture at a much lower cost. Aluminum has much less weight and helps our customers to move around the furniture much more easily.

All-weather and durable.

Compatible in matching with all kinds of furniture materials, e.g. teak, plastic wood, sling, glass, upholstery and rattan.

Available colors: aluminum and champagne.