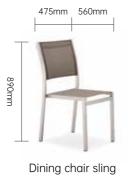

## 460mm 555mm 880mm Dining chair 110119

Dining set & Bar set

540mm 590mm

Dining armchair sling

120389

885mm

460mm 585mm 1120mm 119 Bar chair

120293