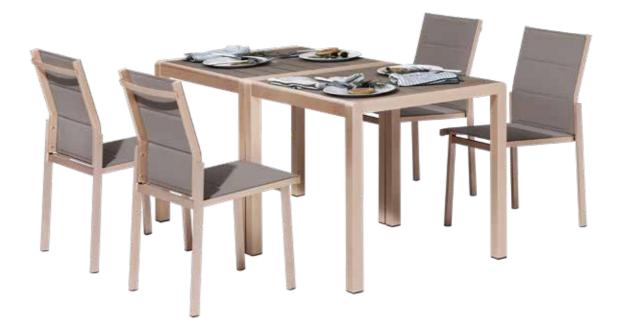

ppraisal



1. Consultancy in outdoor dining solutions, including but not limited to positioning, target customer analysis, seating capacity, space utilization and color matching.

- 2.3D simulations of layout proposals.
- 3.Ready stock of best sellers with immediate delivery.
- 4.Free spare parts of certain products.
- 5.Customizations in sizes and colors.

# **Our Service**:

# -

Dining set & Bar set

Sofa

Sun lounger

Parasol

| Ayers  | 09 |
|--------|----|
| Erica  | 21 |
| Fay    | 33 |
| Huron  | 43 |
| Marley | 51 |
|        |    |

| Ashley | 63 |
|--------|----|
| Fairy  | 67 |
| Јоусе  | 81 |
| Zoe    | 75 |
|        |    |

| Keith | 85  |
|-------|-----|
| Kim   | 91  |
| Rex   | 97  |
| York  | 103 |

| Dale  | 107 |
|-------|-----|
| Derek | 109 |



Dining set & Bar set



It is so minimal, so concise and so straight forward. That is why we call it minimalist style. The brushed aluminum is very industrial style, both aluminum and champagne color. Industrial style is something trendy and popular over the last three years especially with the young generation.

# Ayers & Delia















14

Details close-up



### Ayers & Delia | Dining set & Bar set



## Project Name Pullman Kinshasa Grand Hotel



Congo

Product Ayers & Delia & Rex sun lounger

Year 2019 Ayers & Delia & Rex sun lounger | Dining set & Bar set









The concise style makes Erica the best-pick dinning table for the restaurant. There are different sizes to match with different restaurant spaces. Thanks to the brushed aluminum structure and the plastic wood top, highly weather-proof and