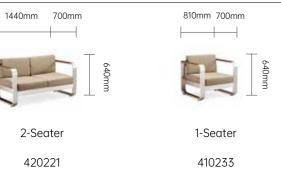

# Sofa Ashley

Olefin fabric from Taiwan which is ecofriendly, anti-UV and water-resistant. Cushions are made with uniformed fullness, streamlined sewing, needed resilience and extreme comfort.

Scenario shows

### Ashley | Sofa

Details close-up

A beautiful and concise design with the industrial style creates a joyful heaven for the gatherings, in the rooftop restaurants or the seaside restaurants. Leisure sofa is the best choice in the corner dining area for people to relax.