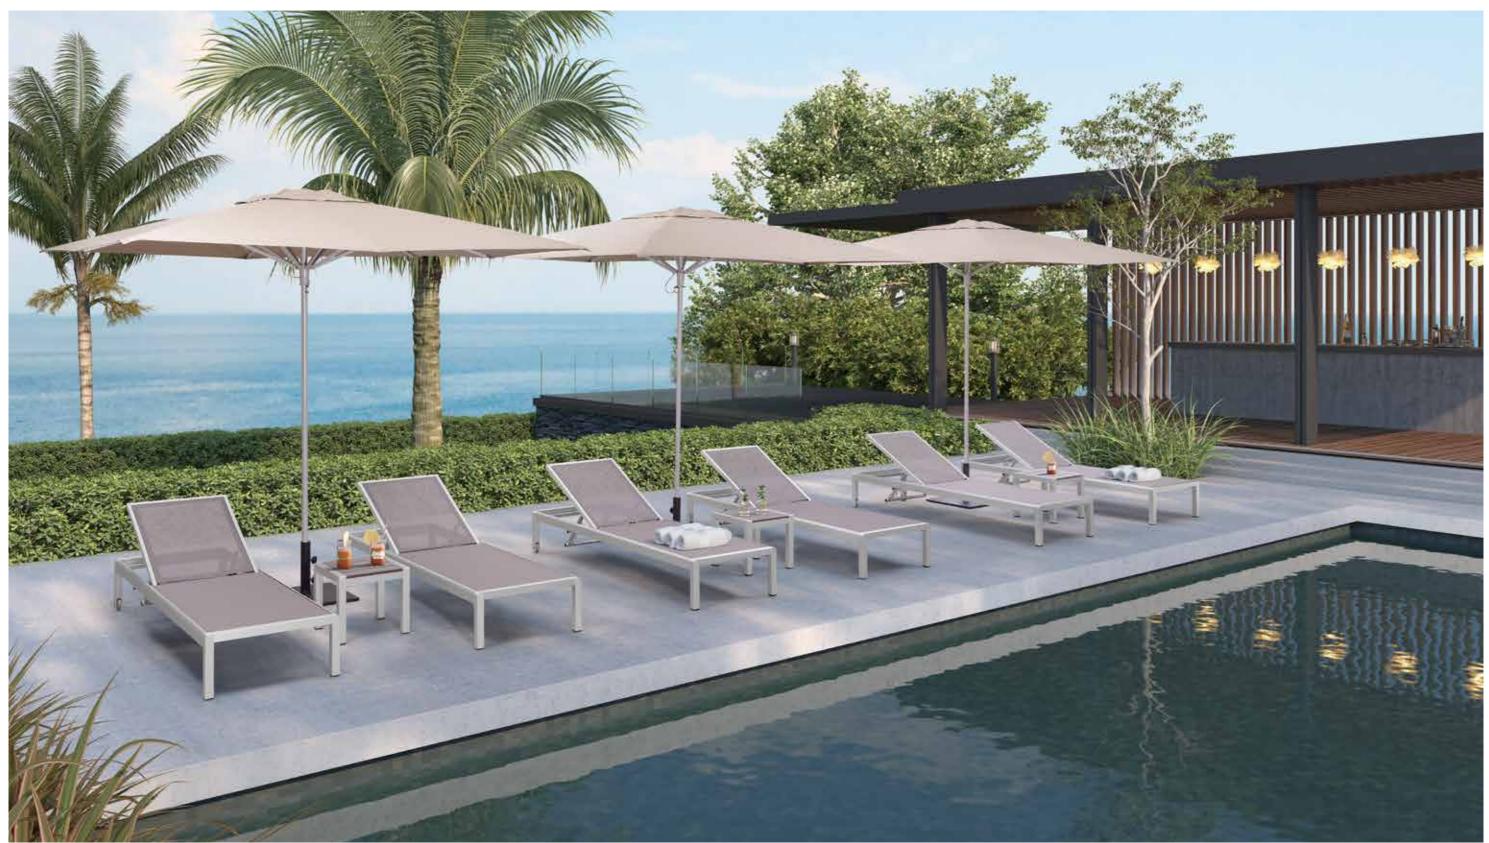

| Keith | 85  |
|-------|-----|
| Kim   | 91  |
| Rex   | 97  |
| York  | 103 |

| Dale  | 107 |
|-------|-----|
| Derek | 109 |

Dining set & Bar set

It is so minimal, so concise and so straight forward. That is why we call it minimalist style. The brushed aluminum is very industrial style, both aluminum and champagne color. Industrial style is something trendy and popular over the last three years especially with the young generation.