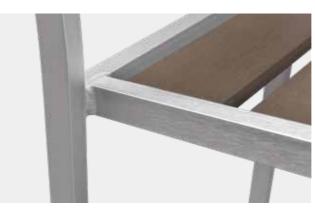

## **Brushed Aluminum**

This finish is perfectly close to stainless steel color after brushing and oxidizing, yet with a touch of changing and refined texture, a sense of glossiness and a feeling of chic, industrial style as well as minimalism.

This application benefits customer with stainless steel texture at a much lower cost. Aluminum has much less weight and helps our customers to move around the furniture much more easily.

All-weather and durable.

Compatible in matching with all kinds of furniture materials, e.g. teak, plastic wood, sling, glass, upholstery and rattan.

Available colors: aluminum and champagne.