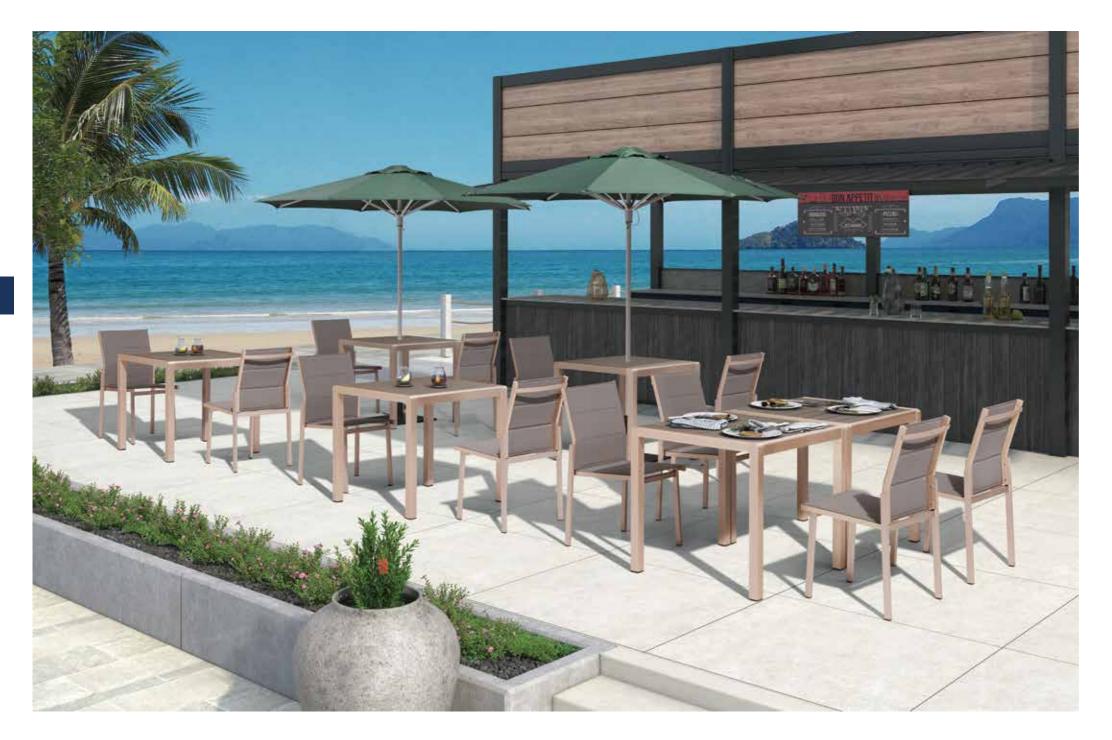

| Keith | 85  |
|-------|-----|
| Kim   | 91  |
| Rex   | 97  |
| York  | 103 |

| Dale  | 107 |
|-------|-----|
| Derek | 109 |

Dining set & Bar set

It is so minimal, so concise and so straight forward. That is why we call it minimalist style. The brushed aluminum is very industrial style, both aluminum and champagne color. Industrial style is something trendy and popular over the last three years especially with the young generation.

## Project Name Pullman Kinshasa Grand Hotel

Congo

Product Ayers & Delia & Rex sun lounger

Year 2019 Ayers & Delia & Rex sun lounger | Dining set & Bar set

The concise style makes Erica the best-pick dinning table for the restaurant. There are different sizes to match with different restaurant spaces. Thanks to the brushed aluminum structure and the plastic wood top, highly weather-proof and resistant to UV rays, it is optimal to fulfill the needs of any kinds of outdoor restaurant location.

<mark>Year</mark> 2019

Round table is the new design in Coets. It also creates a more private and friendly space feeling for the restaurant. Minimalist, industrial style and environmental friendly are the main characters of Coets. Enjoy your dinner time with Fay concise tables !