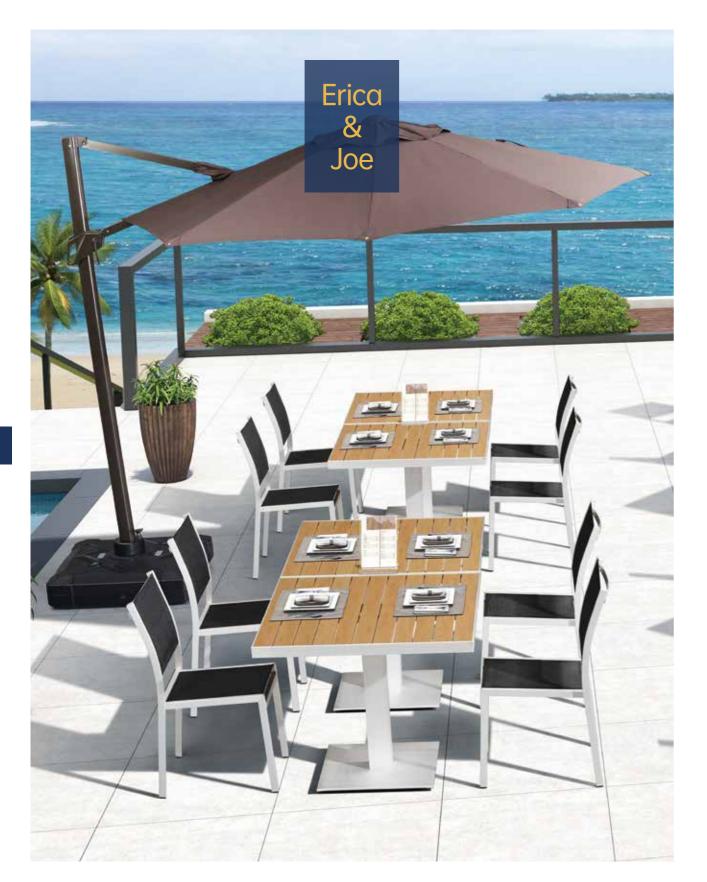

### Erica & Joe & Delia | Dining set & Bar set

Details close-up

Erica & Joe | Dining set & Bar set

Erica & Joe | Dining set & Bar set

Project Name Club Simared Baia Mare Location Romania

Product Erica & Joe

<mark>Year</mark> 2019

Round table is the new design in Coets. It also creates a more private and friendly space feeling for the restaurant. Minimalist, industrial style and environmental friendly are the main characters of Coets. Enjoy your dinner time with Fay concise tables !