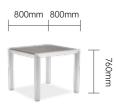

o not use a cleaning agent that contains ammonia or any other harsh chemicals). 2. Use water and liquid, non-abrasive, colorless detergents with a neutral pH, and leave the detergent

to act for a few minutes, if necessary.

3. Mix one cup of mild household bleach in three gallons of water.

4. Apply this to the fabric areas and then rinse thoroughly with clean water.

5. If stained, treat your sling fabrics as soon as possible to prevent the stains from setting in.



### Erica

117



1050mm



230048

Dining table 90x90

750

210379



75C

210447

210494

Dining set & Bar set

750mm

750mm

600mm 600 mm

Dining table 60x60

210448

### Marley



210240



700mm 700mm



Dining set & Bar set





Bar table 150x70 230022

230030

## **Product Size**



210493

#### Dining set & Bar set





Dining table 80x80





## 460mm 555mm 880mm Dining chair 110119





Dining set & Bar set

540mm 590mm

Dining armchair sling

120389

885mm



460mm 585mm 1120mm 119 Bar chair



120293





### Delia

890mm

110136

Dining set & Bar set









110126

### Claire



### Dining set & Bar set





| Ashley       |              |               |               | Sofa                |
|--------------|--------------|---------------|---------------|---------------------|
| 1310mm 700mm | 1310mm 700mm | 700mm 700mm   | 625mm 700mm   | 1000mm 600mm        |
| 625mm        | 625mm        | 600mm         | 600mm         | 400mm               |
| Left module  | Right module | Corner module | Center module | Coffee table 100x60 |
| 420261       | 420262       | 440040        | 450019        | 2