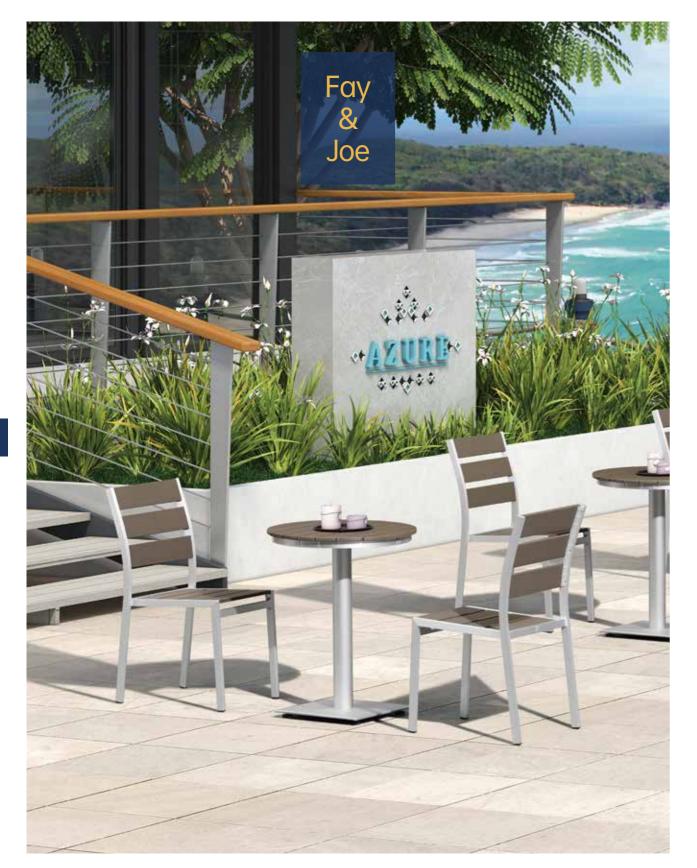

<mark>Year</mark> 2019

Round table is the new design in Coets. It also creates a more private and friendly space feeling for the restaurant. Minimalist, industrial style and environmental friendly are the main characters of Coets. Enjoy your dinner time with Fay concise tables !

# Fay & Claire

Details close-up

Fay & Claire

Ec

Fay & Joe

Huron & Claire

your beloved in the rooftop restaurant, you want to have something outdoor to relax in and to be related with natural surroundings as well as outdoor being. Huron is the best-pick bar set: environmentally friendly, minimalist style and industrial style.