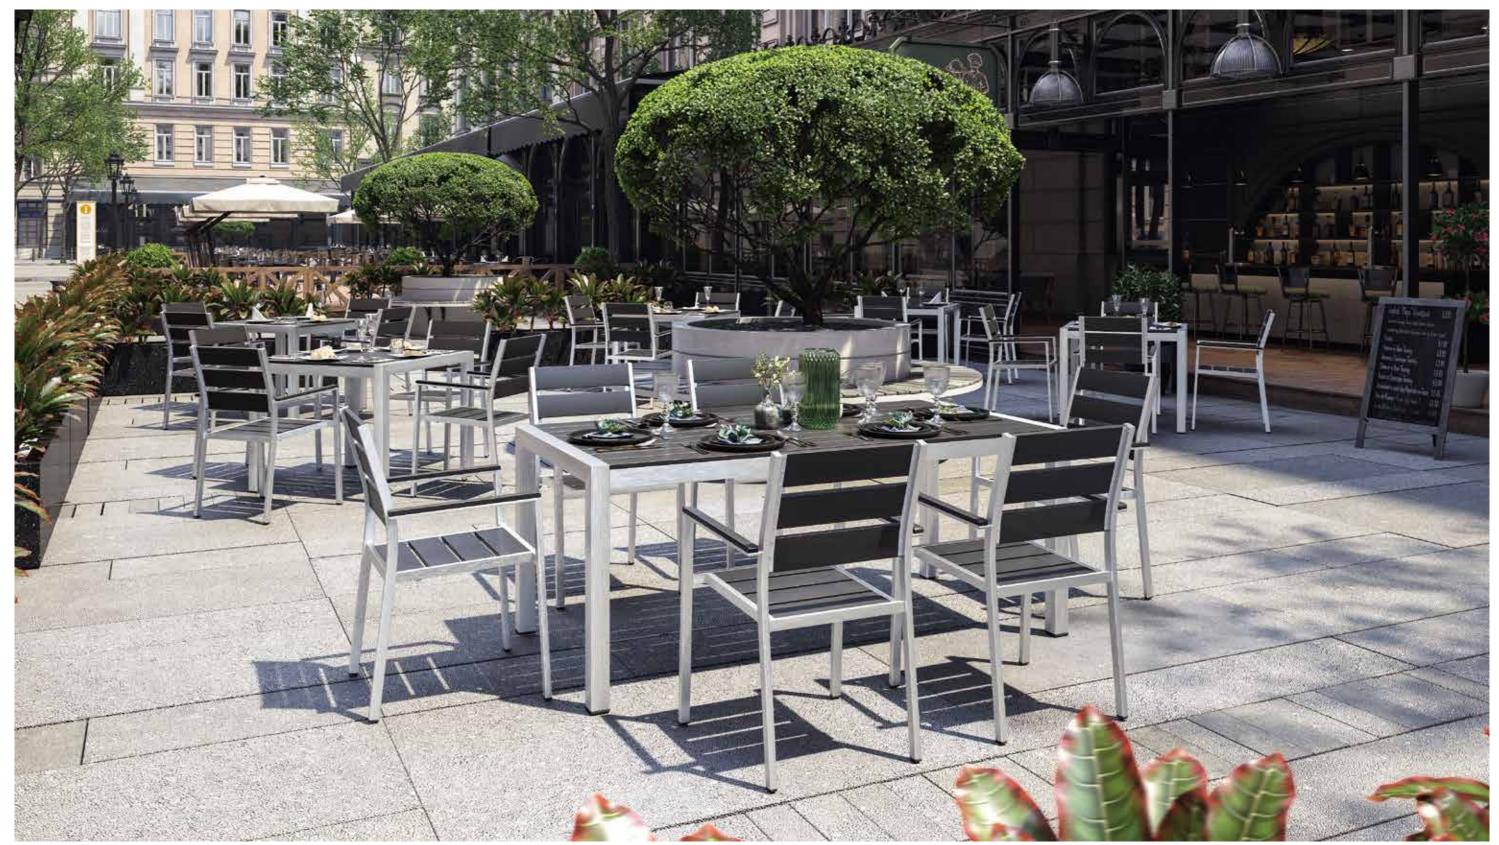

### Less Is Beautiful!

In view of the discussions about climate change today, the topic of sustainability is becoming more important in many sectors, including outdoor restaurant furniture. In the development of new models today, more and more attention is being paid to plastic wood since it is recyclable and environmentally friendly. Nowadays, furnishing restaurants' outdoor dining space is a question of ergonomic planning and comfort, both on streets and in squares. With no-frills and no-add-ons, our products are particularly suitable for outdoor dining, while still maintaining their value and attractiveness. The purist designs of Coets furniture represent our values of conciseness and beauty. Many new pieces of our outdoor furniture take on a thoroughly minimalist appearance with brushed aluminum and an industrial style. They can be found in outdoor settings throughout Australia, New Zealand and the RCEP countries. Coets Furniture is a 14-year-old business, with a team of in-house designers and engineers, providing outdoor dining solutions to outdoor restaurants with our minimal style furniture.

| Keith | 85  |
|-------|-----|
| Kim   | 91  |
| Rex   | 97  |
| York  | 103 |

| Dale  | 107 |
|-------|-----|
| Derek | 109 |

Dining set & Bar set

It is so minimal, so concise and so straight forward. That is why we call it minimalist style. The brushed aluminum is very industrial style, both aluminum and champagne color. Industrial style is something trendy and popular over the last three years especially with the young generation.