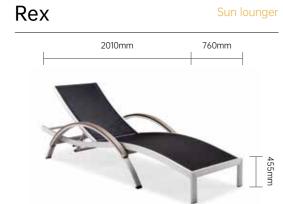

## Sun lounger

Like a sexy lady, Rex sun lounger is super comfortable with a lightweight brushed aluminum frame and 5-position adjustable backrest. Pairing with the side table, they will surely become a favorite swimming pool go-to!

Scenario shows

Scenario shows

Details close-up

|                        | Location<br>Romania |
|------------------------|---------------------|
| Project Name           |                     |
| Club Simared Baia Mare | Product<br>Rex      |
|                        |                     |
|                        | Year                |
|                        | 2019                |