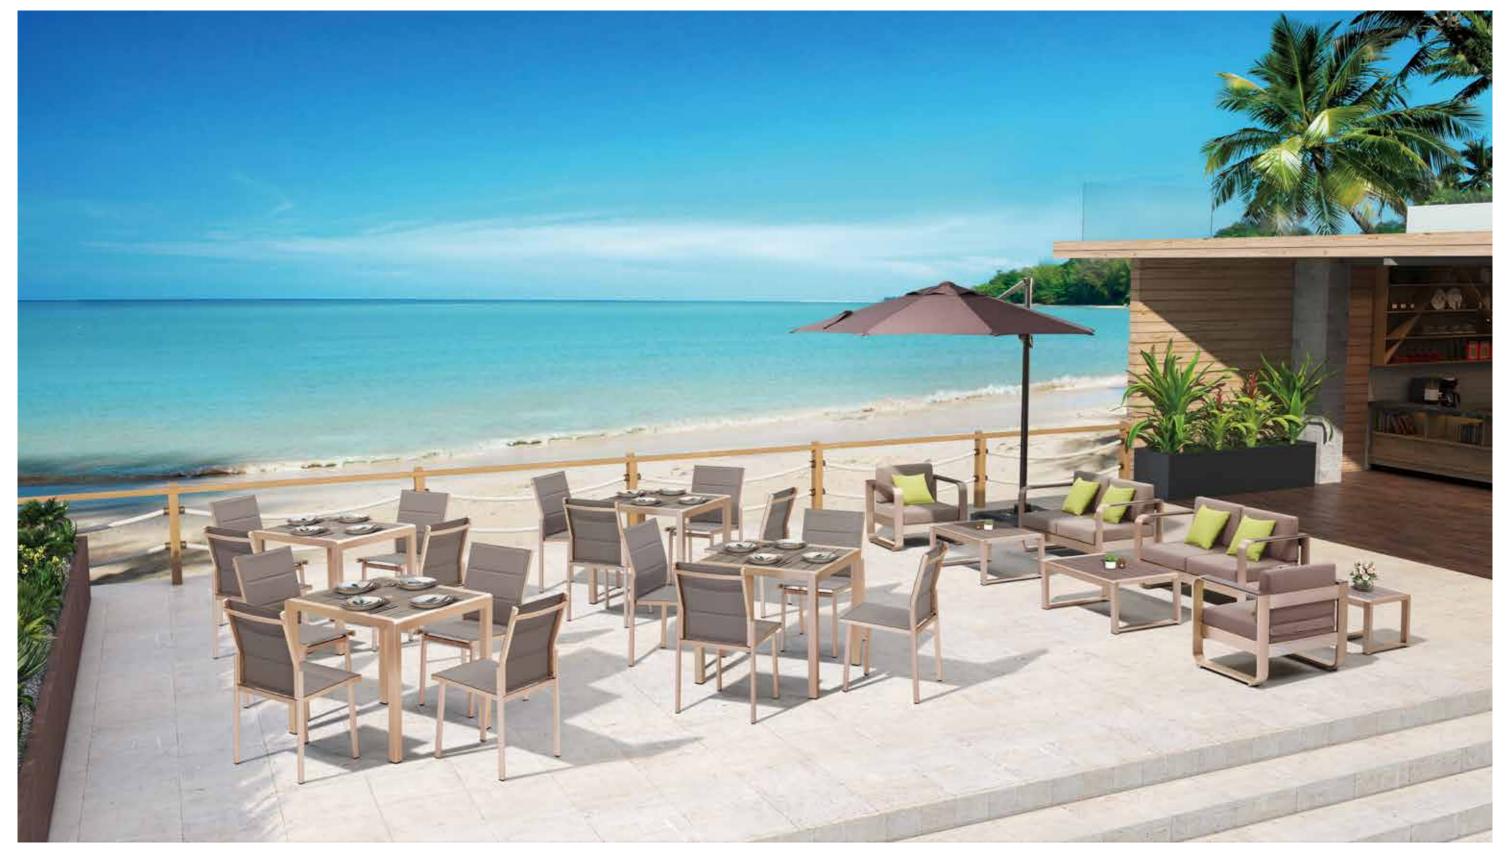

### Less Is Beautiful!

In view of the discussions about climate change today, the topic of sustainability is becoming more important in many sectors, including outdoor restaurant furniture. In the development of new models today, more and more attention is being paid to plastic wood since it is recyclable and environmentally friendly. Nowadays, furnishing restaurants' outdoor dining space is a question of ergonomic planning and comfort, both on streets and in squares. With no-frills and no-add-ons, our products are particularly suitable for outdoor dining, while still maintaining their value and attractiveness. The purist designs of Coets furniture represent our values of conciseness and beauty. Many new pieces of our outdoor furniture take on a thoroughly minimalist appearance with brushed aluminum and an industrial style. They can be found in outdoor settings throughout Australia, New Zealand and the RCEP countries. Coets Furniture is a 14-year-old business, with a team of in-house designers and engineers, providing outdoor dining solutions to outdoor restaurants with our minimal style furniture.

Whether you're an architect, a designer, a central purchasing agency, a contractor, or restaurant owner, we're here for people like you. People who love minimalist style, industrial style and environmental-friendliness. People who want to stand out with a taste and assertion and people who don't want to blend into the background. People who, like us, think an outdoor restaurant should make a style statement: high-end, on-trend, and personalized in design accompanied by comfort, functionality and durability, tailor-made for restaurants.

# -

Dining set & Bar set

Sofa

Sun lounger

Parasol

| Ayers  | 09 |
|--------|----|
| Erica  | 21 |
| Fay    | 33 |
| Huron  | 43 |
| Marley | 51 |
|        |    |

| Ashley | 63 |
|--------|----|
| Fairy  | 67 |
| Јоусе  | 81 |
| Zoe    | 75 |
|        |    |