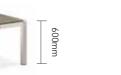

### Joyce

Left module 420263

Right module 420264

Coffee table 90x90

220337

700mm 700mm

Side table 70x70

240153