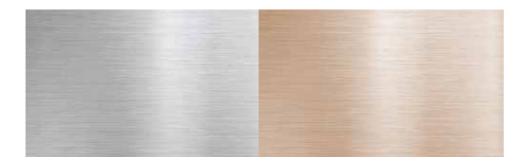

## **Brushed Aluminum**

This finish is perfectly close to stainless steel color after brushing and oxidizing, yet with a touch of changing and refined texture, a sense of glossiness and a feeling of chic, industrial style as well as minimalism.

This application benefits customer with stainless steel texture at a much lower cost. Aluminum has much less weight and helps our customers to move around the furniture much more easily.

All-weather and durable.

Compatible in matching with all kinds of furniture materials, e.g. teak, plastic wood, sling, glass, upholstery and rattan.

Available colors: aluminum and champagne.