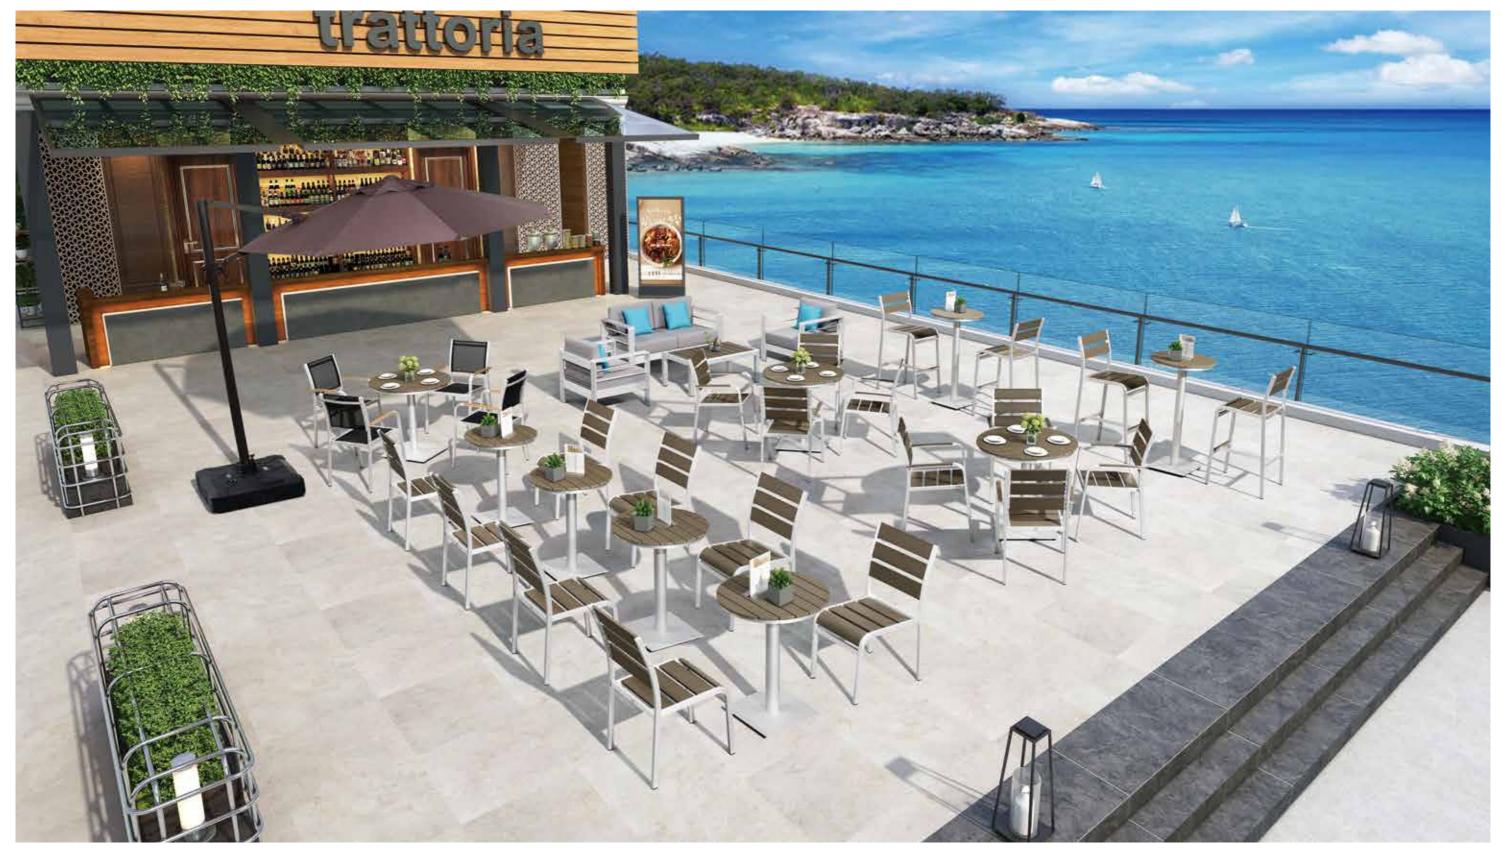

# Best-pick outdoor furniture for Restaurants, Resort, Rooftop and Hotel!

www.coets.com

Best-pick outdoor furniture for Restaurants, Resort, Rooftop and Hotel!

### Less Is Beautiful!

In view of the discussions about climate change today, the topic of sustainability is becoming more important in many sectors, including outdoor restaurant furniture. In the development of new models today, more and more attention is being paid to plastic wood since it is recyclable and environmentally friendly. Nowadays, furnishing restaurants' outdoor dining space is a question of ergonomic planning and comfort, both on streets and in squares. With no-frills and no-add-ons, our products are particularly suitable for outdoor dining, while still maintaining their value and attractiveness. The purist designs of Coets furniture represent our values of conciseness and beauty. Many new pieces of our outdoor furniture take on a thoroughly minimalist appearance with brushed aluminum and an industrial style. They can be found in outdoor settings throughout Australia, New Zealand and the RCEP countries. Coets Furniture is a 14-year-old business, with a team of in-house designers and engineers, providing outdoor dining solutions to outdoor restaurants with our minimal style furniture.