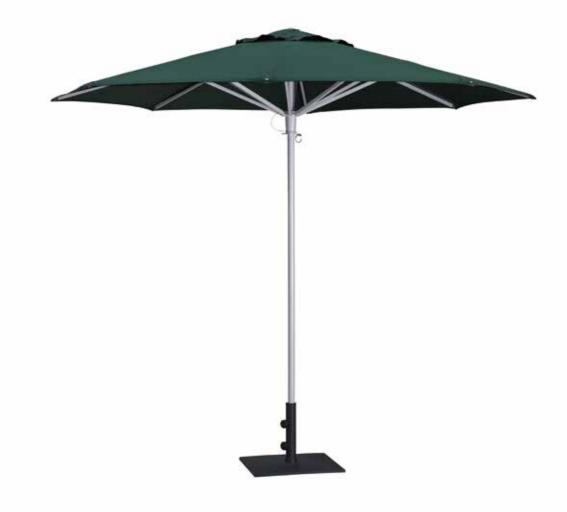

Parasol

| Model        | 810182          |
|--------------|-----------------|
| Frame & Pole | Aluminum        |
| Connection   | Cast aluminum   |
| Fastenings   | Stainless steel |
| Size         | Φ2.7m           |

| Model        | 810184          |
|--------------|-----------------|
| Frame & Pole | Iron / Aluminum |
| Connection   | Cast aluminum   |
| Fastenings   | Stainless steel |
| Size         | ФЗm             |