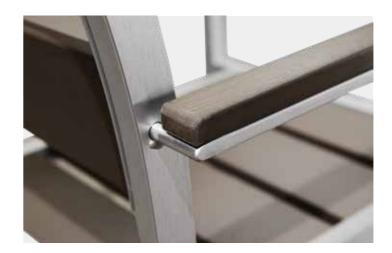

## Lounge chair

The frame is made entirely of brushed aluminum, a lightweight but extremely robust material that is especially suited to use in outdoor settings, given its remarkable resistance to corrosion caused by weather and salt water.