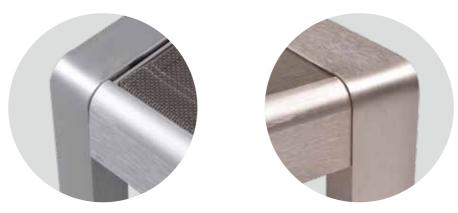

## **Brushed Aluminum**

This finish is perfectly close to stainless steel color after brushing and oxidizing, yet with a touch of changing and refined texture, a sense of glossiness and a feeling of chic, industrial style as well as minimalism.

This application benefits customer with stainless steel texture at a much lower cost. Aluminum has much less weight and helps our customers to move around the furniture much more easily.

All-weather and durable.

Compatible in matching with all kinds of furniture materials, e.g. teak, plastic wood, sling, glass, upholstery and rattan.

Available colors: aluminum and champagne.