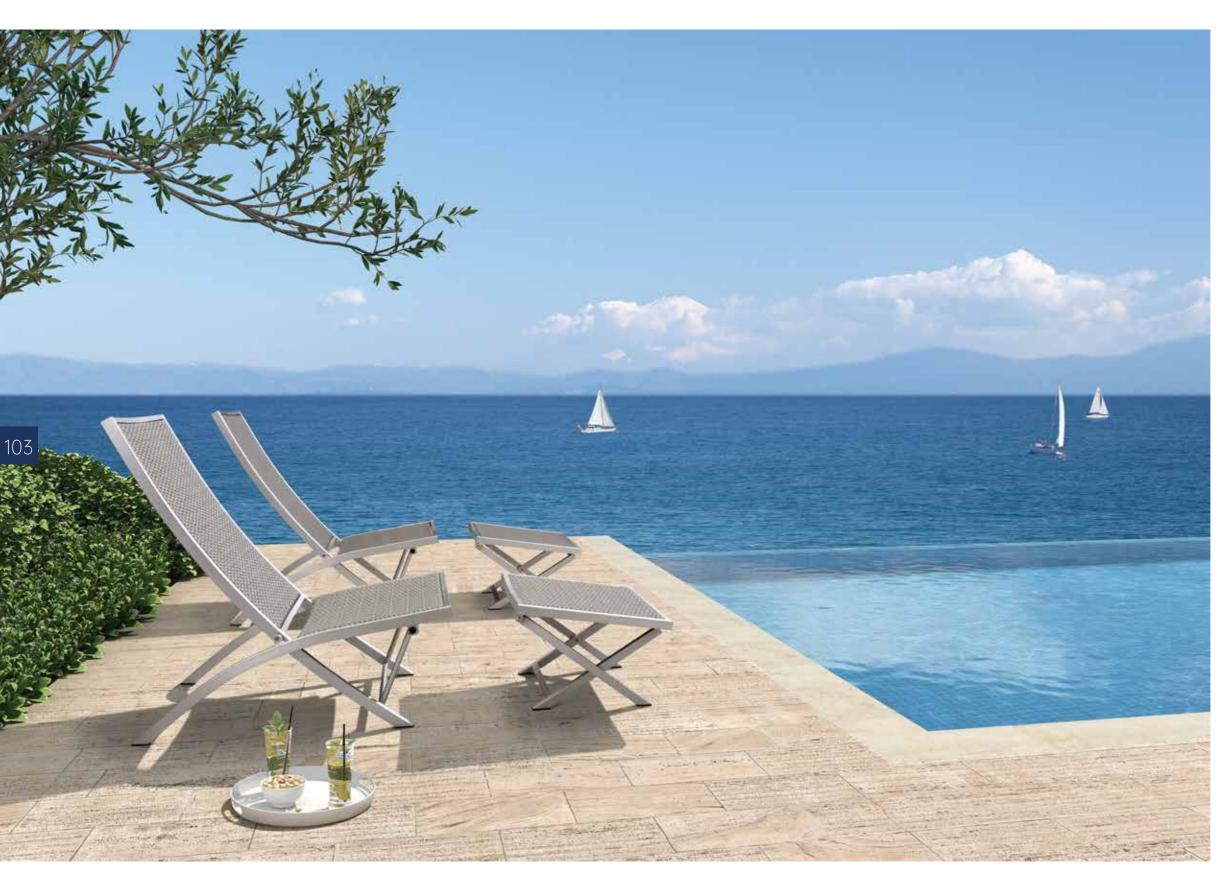

## Sun lounger

Like a sexy lady, Rex sun lounger is super comfortable with a lightweight brushed aluminum frame and 5-position adjustable backrest. Pairing with the side table, they will surely become a favorite swimming pool go-to!

Scenario shows

Scenario shows

Details close-up

|                        | Location<br>Romania |
|------------------------|---------------------|
| Project Name           |                     |
| Club Simared Baia Mare | Product<br>Rex      |
|                        |                     |
|                        | Year                |
|                        | 2019                |