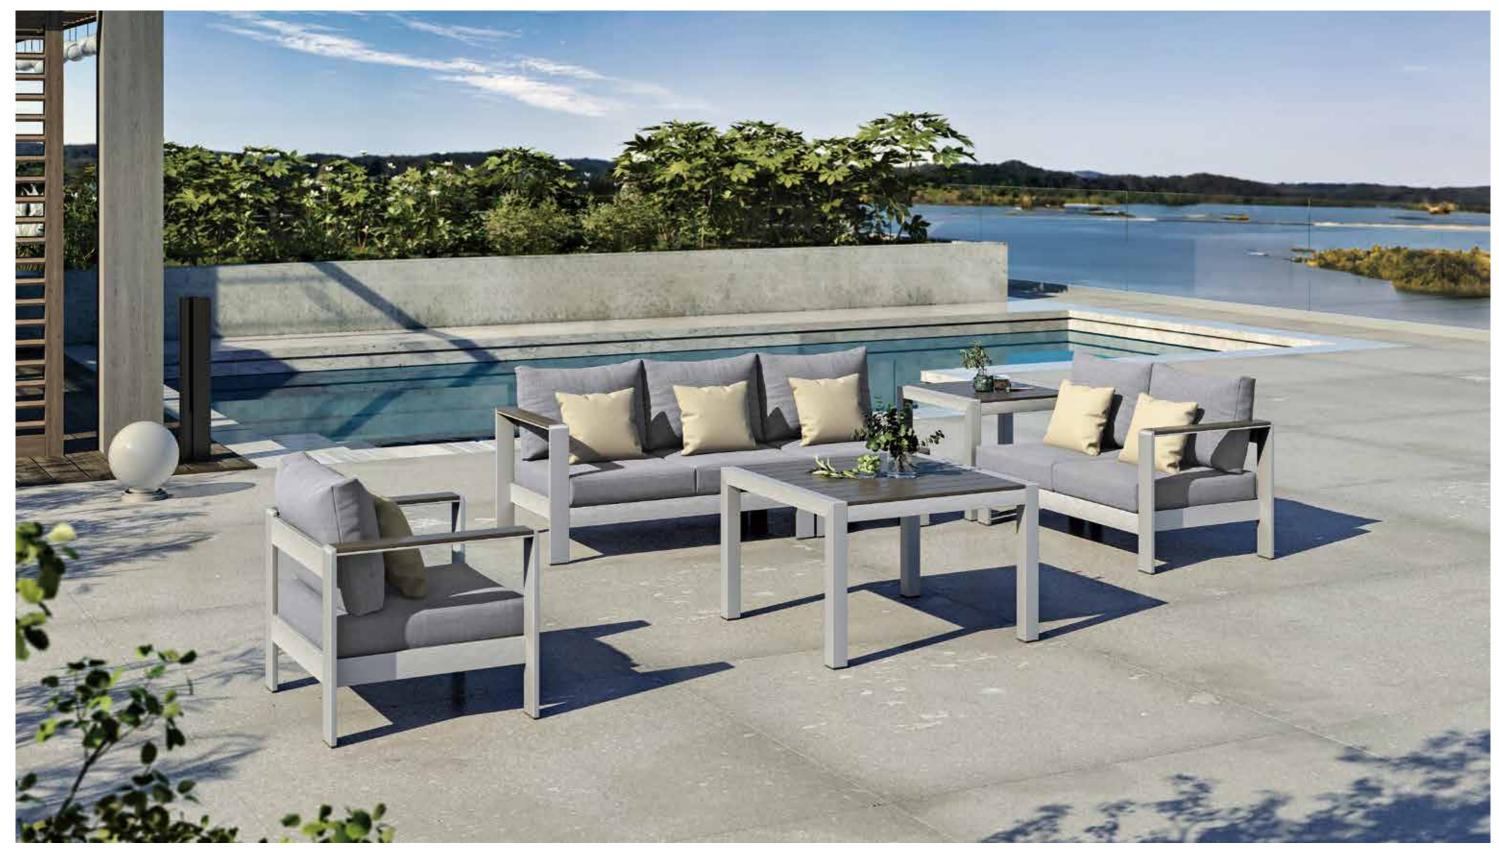

# Sofa Ashley

Olefin fabric from Taiwan which is ecofriendly, anti-UV and water-resistant. Cushions are made with uniformed fullness, streamlined sewing, needed resilience and extreme comfort.

Scenario shows

### Ashley | Sofa

Details close-up

A beautiful and concise design with the industrial style creates a joyful heaven for the gatherings, in the rooftop restaurants or the seaside restaurants. Leisure sofa is the best choice in the corner dining area for people to relax.

### Dining set & Bar set

| Ashley       |              |               |               | Sofa                |
|--------------|--------------|---------------|---------------|---------------------|
| 1310mm 700mm | 1310mm 700mm | 700mm 700mm   | 625mm 700mm   | 1000mm 600mm        |
| 625mm        | 625mm        | 600mm         | 600mm         | 400mm               |
| Left module  | Right module | Corner module | Center module | Coffee table 100x60 |
| 420261       | 420262       | 440040        | 450019        | 220304              |