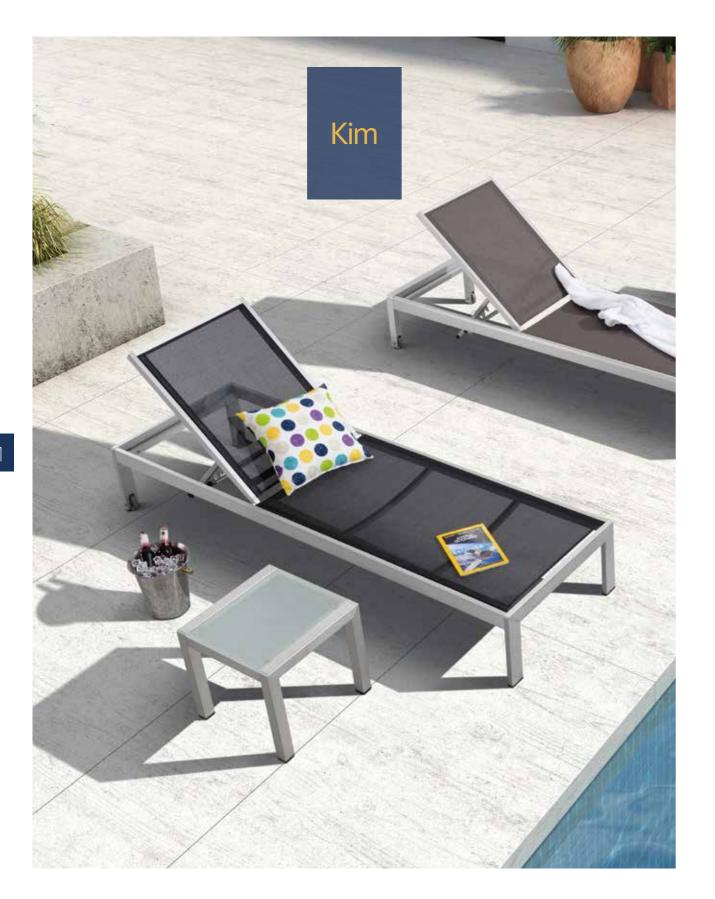

Scenario shows

Details close-up

Keith | Sun lounger

Kim sun lounger will continue to bring a feeling of pride every moment you make your way out to your outdoor oasis. Less is beautiful!

## Sun lounger

Like a sexy lady, Rex sun lounger is super comfortable with a lightweight brushed aluminum frame and 5-position adjustable backrest. Pairing with the side table, they will surely become a favorite swimming pool go-to!