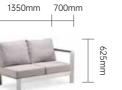

### Dining set & Bar set

| Ashley       |              |               |               | Sofa                |
|--------------|--------------|---------------|---------------|---------------------|
| 1310mm 700mm | 1310mm 700mm | 700mm 700mm   | 625mm 700mm   | 1000mm 600mm        |
| 625mm        | 625mm        | 600mm         | 600mm         | 400mm               |
| Left module  | Right module | Corner module | Center module | Coffee table 100x60 |
| 420261       | 420262       | 440040        | 450019        | 220304              |