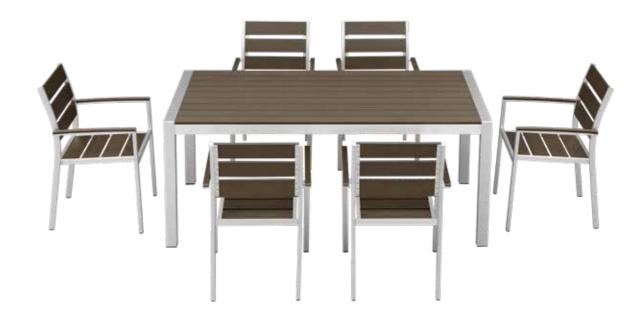

Dining set & Bar set

Details close-up

Marley & Joe | Dining set & Bar set

Project Name

Congo

Product Marley bar table & Joe bar chair

Year 2019

Marley & Joe | Dining set & Bar set

# Pullman Kinshasa Grand Hotel

# Project Name Hotel Naoz

Location Costa Rica

Product Marley & Joe

<mark>Year</mark> 2020