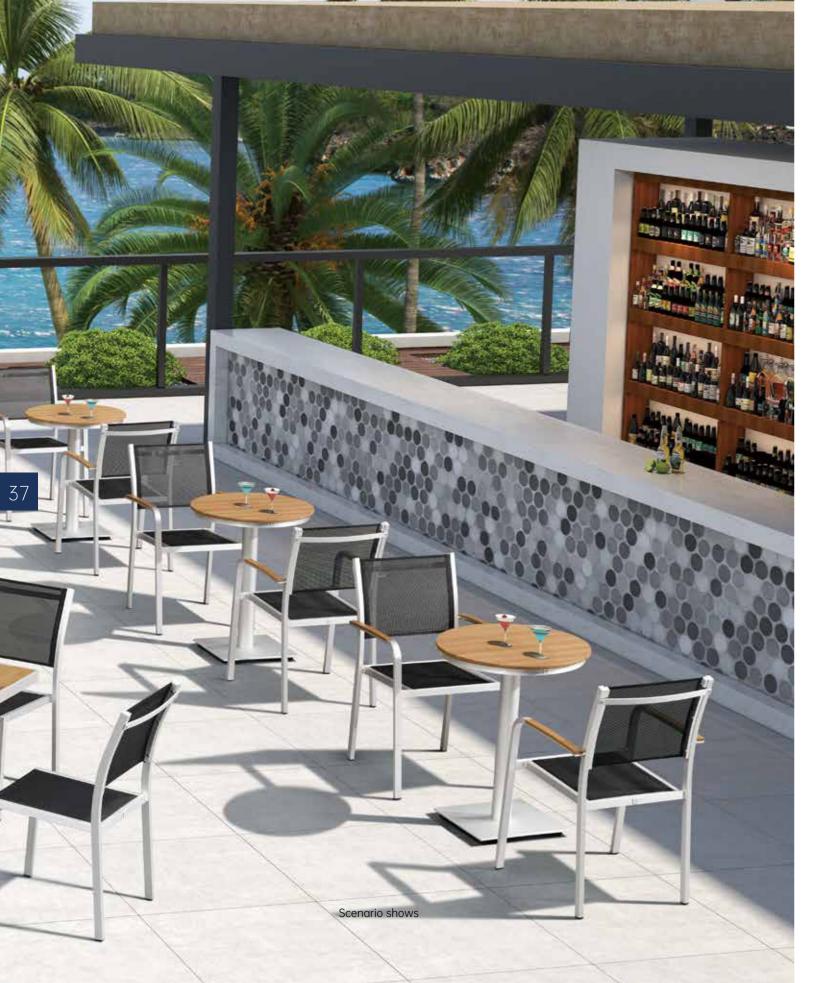

# -

Dining set & Bar set

Sofa

Sun lounger

Parasol

| Ayers  | 09 |
|--------|----|
| Erica  | 21 |
| Fay    | 33 |
| Huron  | 43 |
| Marley | 51 |
|        |    |

| Ashley | 63 |
|--------|----|
| Fairy  | 67 |
| Јоусе  | 81 |
| Zoe    | 75 |
|        |    |

| Keith | 85  |
|-------|-----|
| Kim   | 91  |
| Rex   | 97  |
| York  | 103 |

| Dale  | 107 |
|-------|-----|
| Derek | 109 |

Dining set & Bar set

It is so minimal, so concise and so straight forward. That is why we call it minimalist style. The brushed aluminum is very industrial style, both aluminum and champagne color. Industrial style is something trendy and popular over the last three years especially with the young generation.