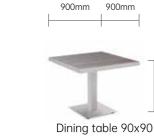

achine.

115

## h Sling



#### How to clean and maintain sling furniture:

1. In the event of a sticky or tough stain, use a solution of mild soap and water to clean your sling furniture. Hose down and wipe dry with a soft cloth, hold the nozzle at least 60/70 cm from the product surface (please do not use a cleaning agent that contains ammonia or any other harsh chemicals). 2. Use water and liquid, non-abrasive, colorless detergents with a neutral pH, and leave the detergent

to act for a few minutes, if necessary.

3. Mix one cup of mild household bleach in three gallons of water.

4. Apply this to the fabric areas and then rinse thoroughly with clean water.

5. If stained, treat your sling fabrics as soon as possible to prevent the stains from setting in.



### Erica

117



1050mm



230048

Dining table 90x90

750

210379



75C

210447

210494

Dining set & Bar set

750mm

750mm

600mm 600 mm

Dining table 60x60

210448

### Marley



210240



700mm 700mm



Dining set & Bar set





Bar table 150x70 230022

230030

## **Product Size**



210493

#### Dining set & Bar set





Dining table 80x80





## 460mm 555mm 880mm Dining chair 110119





Dining set & Bar set

540mm 590mm

Dining armchair sling

120389

885mm



460mm 585mm 1120mm 119 Bar chair



120293





### Delia

890mm

110136

Dining set & Bar set









110126

### Claire



### Dining set & Bar set





| Ashley       |              |               |               | Sofa                |
|--------------|--------------|---------------|---------------|---------------------|
| 1310mm 700mm | 1310mm