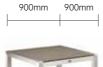

### Joyce

Left module 420263

Right module 420264

Coffee table 90x90

220337

700mm 700mm

Side table 70x70

240153