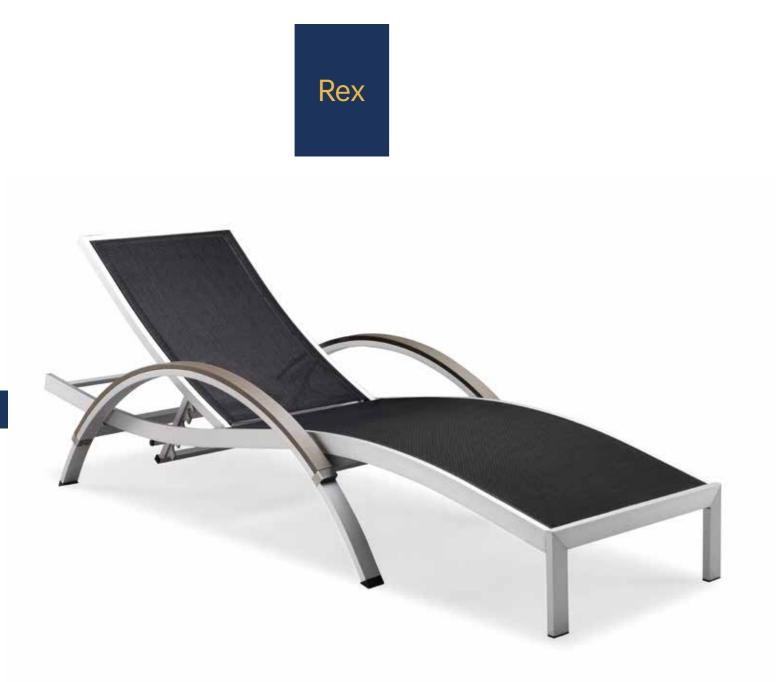

## Sun lounger

Like a sexy lady, Rex sun lounger is super comfortable with a lightweight brushed aluminum frame and 5-position adjustable backrest. Pairing with the side table, they will surely become a favorite swimming pool go-to!

Scenario shows

Scenario shows

Details close-up

|                        | Location<br>Romania |
|------------------------|---------------------|
| Project Name           |                     |
| Club Simared Baia Mare | Product<br>Rex      |
|                        |                     |
|                        | Year                |
|                        | 2019                |