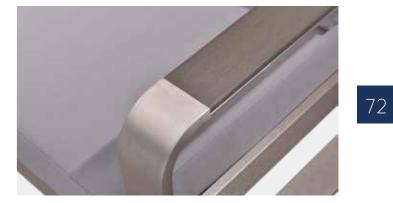

# Why Brushed Aluminum

Benefits and advantages of brushed aluminum:

### VS Stainless Steel

- Light in weight
- More cost-effective
- Refined

### VS Powder Coating Aluminum

- High-end
- Stylish
- Industrial style
- Different and unique

Cozy

Best-pick outdoor furniture for restaurants.

YEARS

furniture.

R&D team with in-house designers and engineers.

## **Brushed Aluminum**

This finish is perfectly close to stainless steel color after brushing and oxidizing, yet with a touch of changing and refined texture, a sense of glossiness and a feeling of chic, industrial style as well as minimalism.

This application benefits customer with stainless steel texture at a much lower cost. Aluminum has much less weight and helps our customers to move around the furniture much more easily.

All-weather and durable.

Compatible in matching with all kinds of furniture materials, e.g. teak, plastic wood, sling, glass, upholstery and rattan.

Available colors: aluminum and champagne.