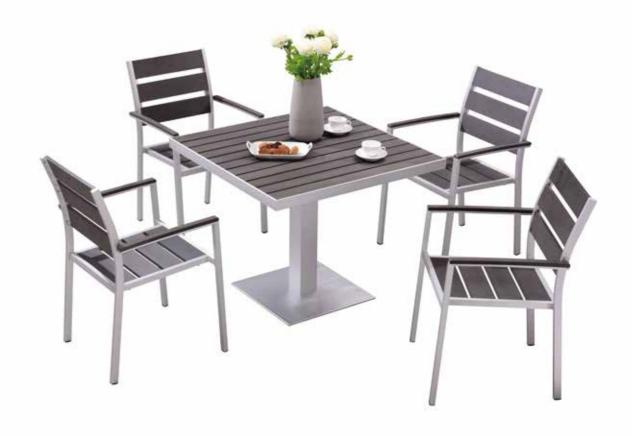

| Keith | 85  |
|-------|-----|
| Kim   | 91  |
| Rex   | 97  |
| York  | 103 |

| Dale  | 107 |
|-------|-----|
| Derek | 109 |

Dining set & Bar set

It is so minimal, so concise and so straight forward. That is why we call it minimalist style. The brushed aluminum is very industrial style, both aluminum and champagne color. Industrial style is something trendy and popular over the last three years especially with the young generation.