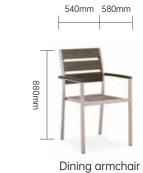

## 460mm 555mm 880mm Dining chair 110119

Dining set & Bar set

540mm 590mm

Dining armchair sling

120389

885mm

460mm 585mm 1120mm 119 Bar chair

120293