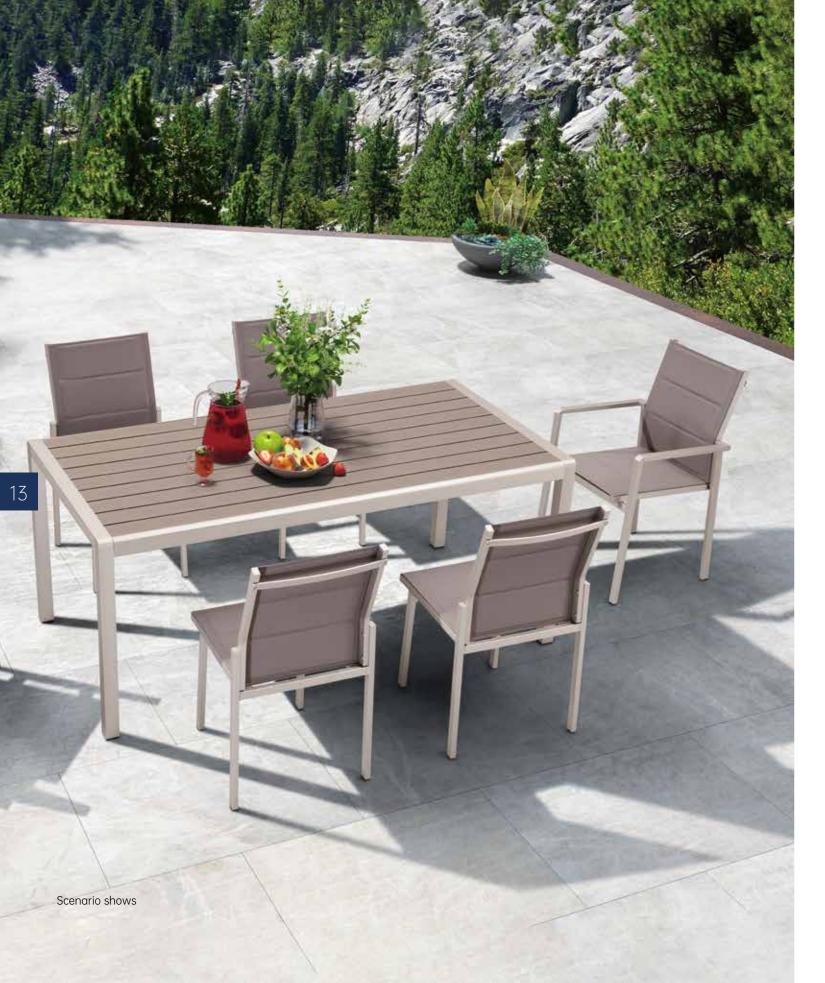

## Project Name Pullman Kinshasa Grand Hotel

Congo

Product Ayers & Delia & Rex sun lounger

Year 2019 Ayers & Delia & Rex sun lounger | Dining set & Bar set

The concise style makes Erica the best-pick dinning table for the restaurant. There are different sizes to match with different restaurant spaces. Thanks to the brushed aluminum structure and the plastic wood top, highly weather-proof and resistant to UV rays, it is optimal to fulfill the needs of any kinds of outdoor restaurant location.