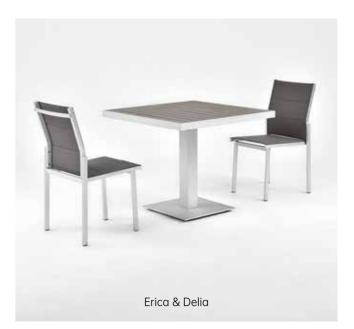

| Keith | 85  |
|-------|-----|
| Kim   | 91  |
| Rex   | 97  |
| York  | 103 |

| Dale  | 107 |
|-------|-----|
| Derek | 109 |

Dining set & Bar set

It is so minimal, so concise and so straight forward. That is why we call it minimalist style. The brushed aluminum is very industrial style, both aluminum and champagne color. Industrial style is something trendy and popular over the last three years especially with the young generation.

### Ayers & Delia | Dining set & Bar set