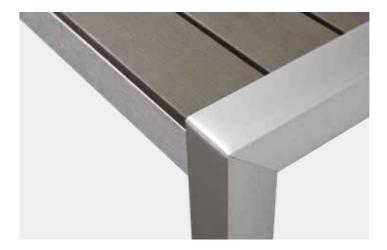

## **Brushed Aluminum**

This finish is perfectly close to stainless steel color after brushing and oxidizing, yet with a touch of changing and refined texture, a sense of glossiness and a feeling of chic, industrial style as well as minimalism.

This application benefits customer with stainless steel texture at a much lower cost. Aluminum has much less weight and helps our customers to move around the furniture much more easily.

All-weather and durable.

Compatible in matching with all kinds of furniture materials, e.g. teak, plastic wood, sling, glass, upholstery and rattan.

Available colors: aluminum and champagne.