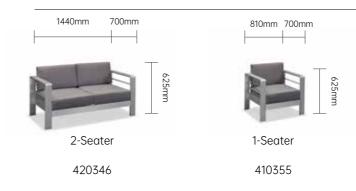

# Sofa Ashley

Olefin fabric from Taiwan which is ecofriendly, anti-UV and water-resistant. Cushions are made with uniformed fullness, streamlined sewing, needed resilience and extreme comfort.

Scenario shows

### Ashley | Sofa

Details close-up

A beautiful and concise design with the industrial style creates a joyful heaven for the gatherings, in the rooftop restaurants or the seaside restaurants. Leisure sofa is the best choice in the corner dining area for people to relax.

### Dining set & Bar set

| Ashley       |              |               |               | Sofa                |
|--------------|--------------|---------------|---------------|---------------------|
| 1310mm 700mm | 1310mm 700mm | 700mm 700mm   | 625mm 700mm   | 1000mm 600mm        |
| 625mm        | 625mm        | 600mm         | 600mm         | 400mm               |
| Left module  | Right module | Corner module | Center module | Coffee table 100x60 |
| 420261       | 420262       | 440040        | 450019        | 220304              |