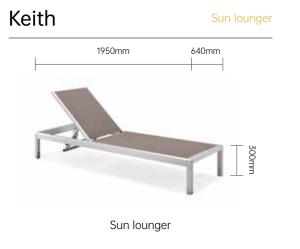

Sofa

Sun lounger

Minimalist style and industrial style are the forte of the Keith design. Keith is a precious ally for moments of relaxation and fun, lying in a private garden or on the beach of a refined resort.

Scenario shows

Details close-up

Keith | Sun lounger

Kim sun lounger will continue to bring a feeling of pride every moment you make your way out to your outdoor oasis. Less is beautiful!