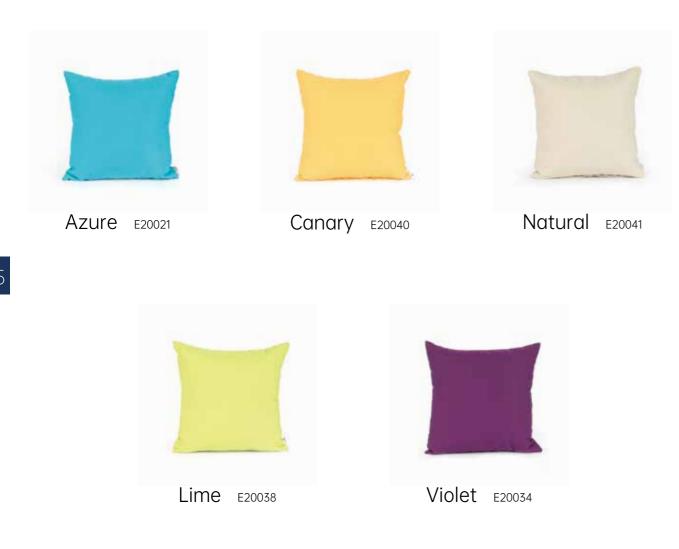

## **Pillow**

## Color Combinations

Frame Finish

Champagne

Plastic Wood

Sling

Pillow

Cushion

Black

Natural

Azure