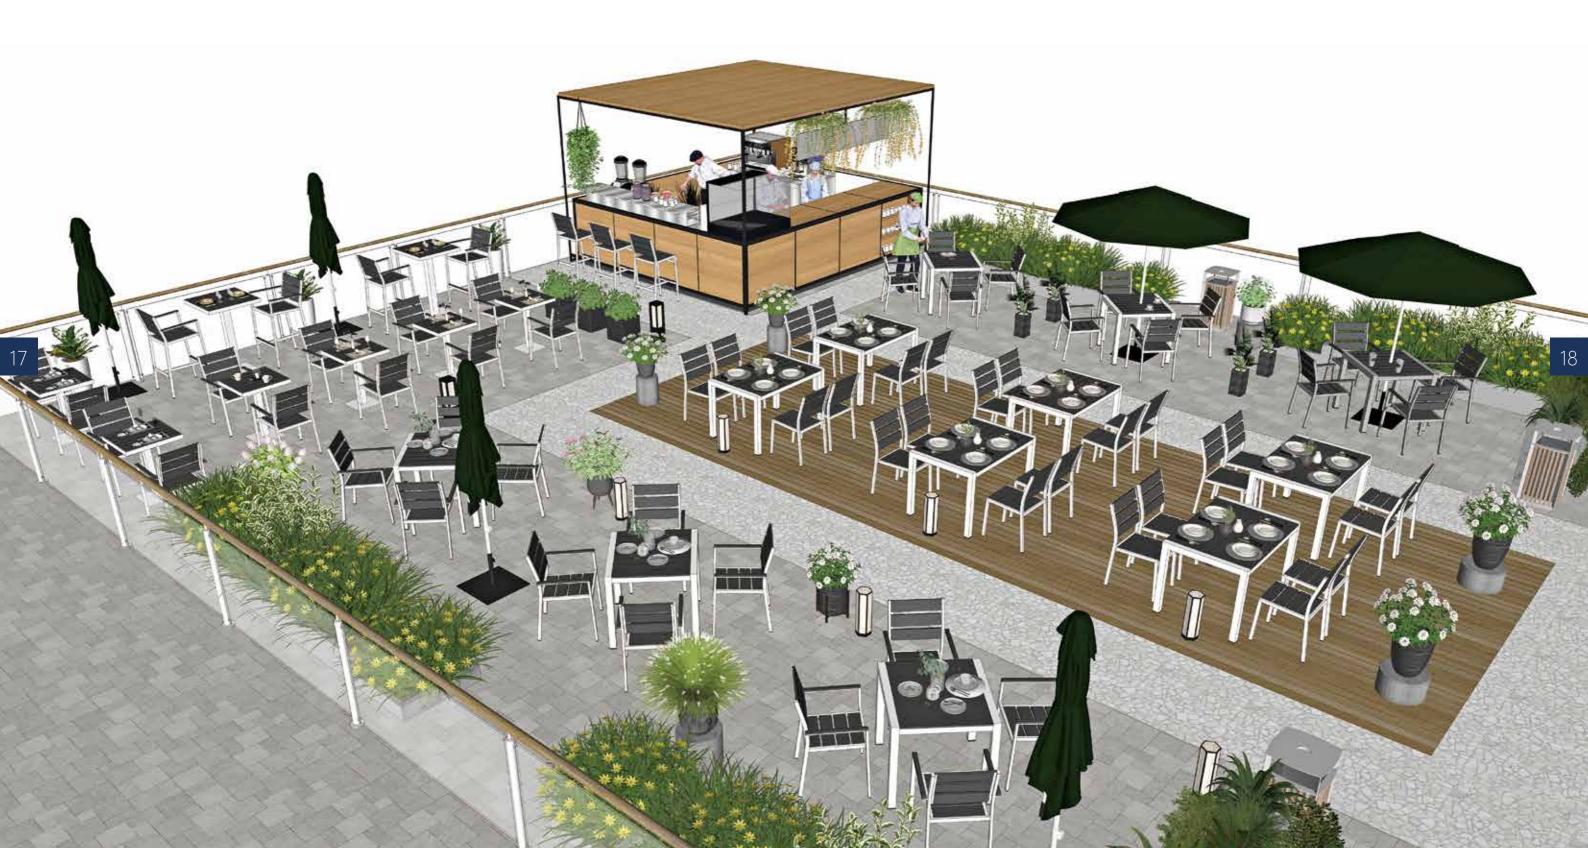

| Keith | 85  |
|-------|-----|
| Kim   | 91  |
| Rex   | 97  |
| York  | 103 |

| Dale  | 107 |
|-------|-----|
| Derek | 109 |

Dining set & Bar set

It is so minimal, so concise and so straight forward. That is why we call it minimalist style. The brushed aluminum is very industrial style, both aluminum and champagne color. Industrial style is something trendy and popular over the last three years especially with the young generation.