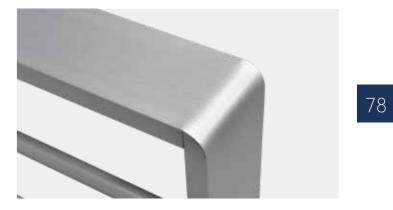

## **Brushed Aluminum**

This finish is perfectly close to stainless steel color after brushing and oxidizing, yet with a touch of changing and refined texture, a sense of glossiness and a feeling of chic, industrial style as well as minimalism.

This application benefits customer with stainless steel texture at a much lower cost. Aluminum has much less weight and helps our customers to move around the furniture much more easily.

All-weather and durable.

Compatible in matching with all kinds of furniture materials, e.g. teak, plastic wood, sling, glass, upholstery and rattan.

Available colors: aluminum and champagne.