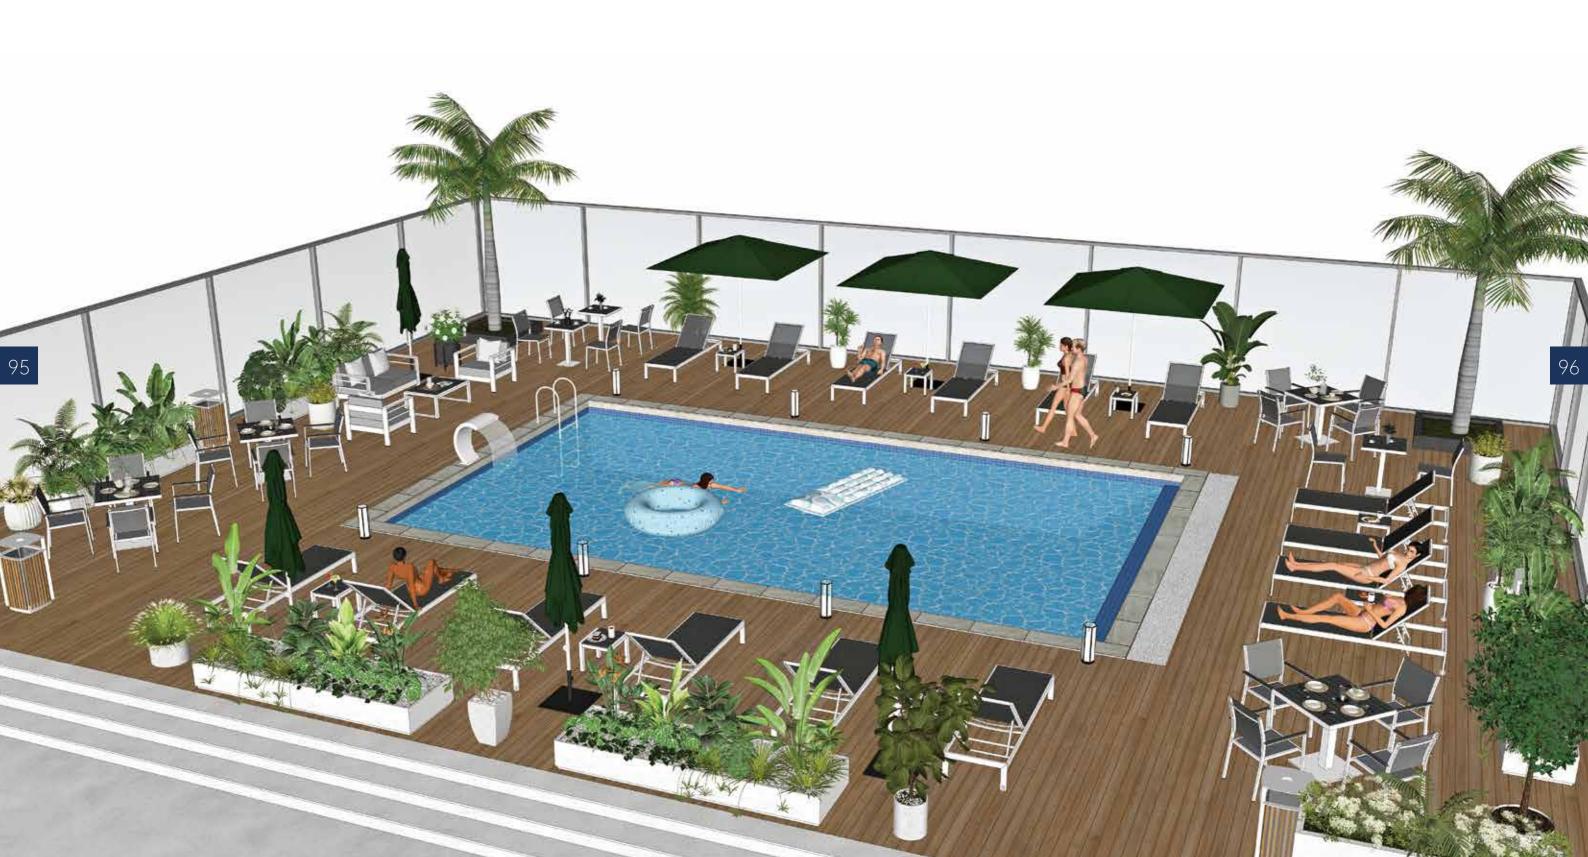

# -

Dining set & Bar set

Sofa

Sun lounger

Parasol

| Ayers  | 09 |
|--------|----|
| Erica  | 21 |
| Fay    | 33 |
| Huron  | 43 |
| Marley | 51 |
|        |    |

| Ashley | 63 |
|--------|----|
| Fairy  | 67 |
| Јоусе  | 81 |
| Zoe    | 75 |
|        |    |

| Keith | 85  |
|-------|-----|
| Kim   | 91  |
| Rex   | 97  |
| York  | 103 |

| Dale  | 107 |
|-------|-----|
| Derek | 109 |

Dining set & Bar set

It is so minimal, so concise and so straight forward. That is why we call it minimalist style. The brushed aluminum is very industrial style, both aluminum and champagne color. Industrial style is something trendy and popular over the last three years especially with the young generation.