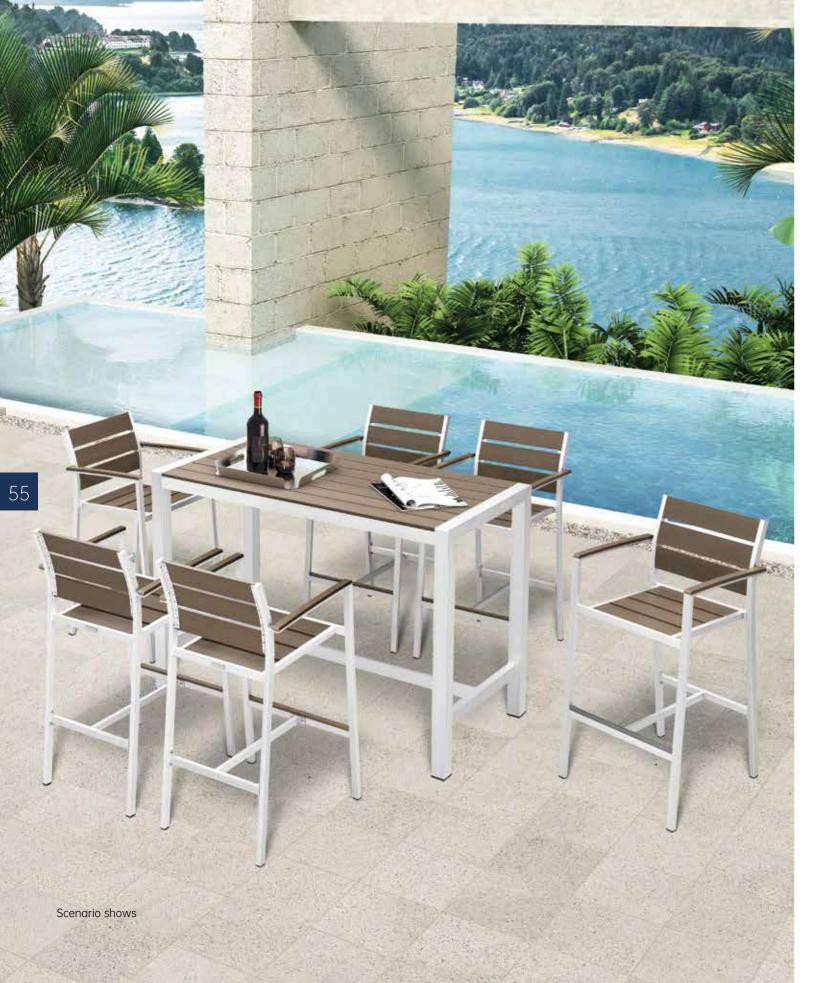

# Sofa Ashley

Olefin fabric from Taiwan which is ecofriendly, anti-UV and water-resistant. Cushions are made with uniformed fullness, streamlined sewing, needed resilience and extreme comfort.

Scenario shows