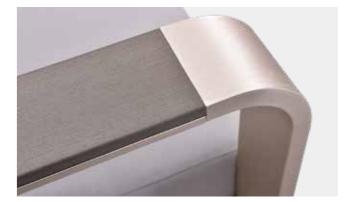

# Why Brushed Aluminum

Benefits and advantages of brushed aluminum:

### VS Stainless Steel

- Light in weight
- More cost-effective
- Refined

### VS Powder Coating Aluminum

- High-end
- Stylish
- Industrial style
- Different and unique

Cozy

Best-pick outdoor furniture for restaurants.

YEARS

furniture.

R&D team with in-house designers and engineers.

## **Brushed Aluminum**

This finish is perfectly close to stainless steel color after brushing and oxidizing, yet with a touch of changing and refined texture, a sense of glossiness and a feeling of chic, industrial style as well as minimalism.

This application benefits customer with stainless steel texture at a much lower cost. Aluminum has much less weight and helps our customers to move around the furniture much more easily.

All-weather and durable.

Compatible in matching with all kinds of furniture materials, e.g. teak, plastic wood, sling, glass, upholstery and rattan.

Available colors: aluminum and champagne.