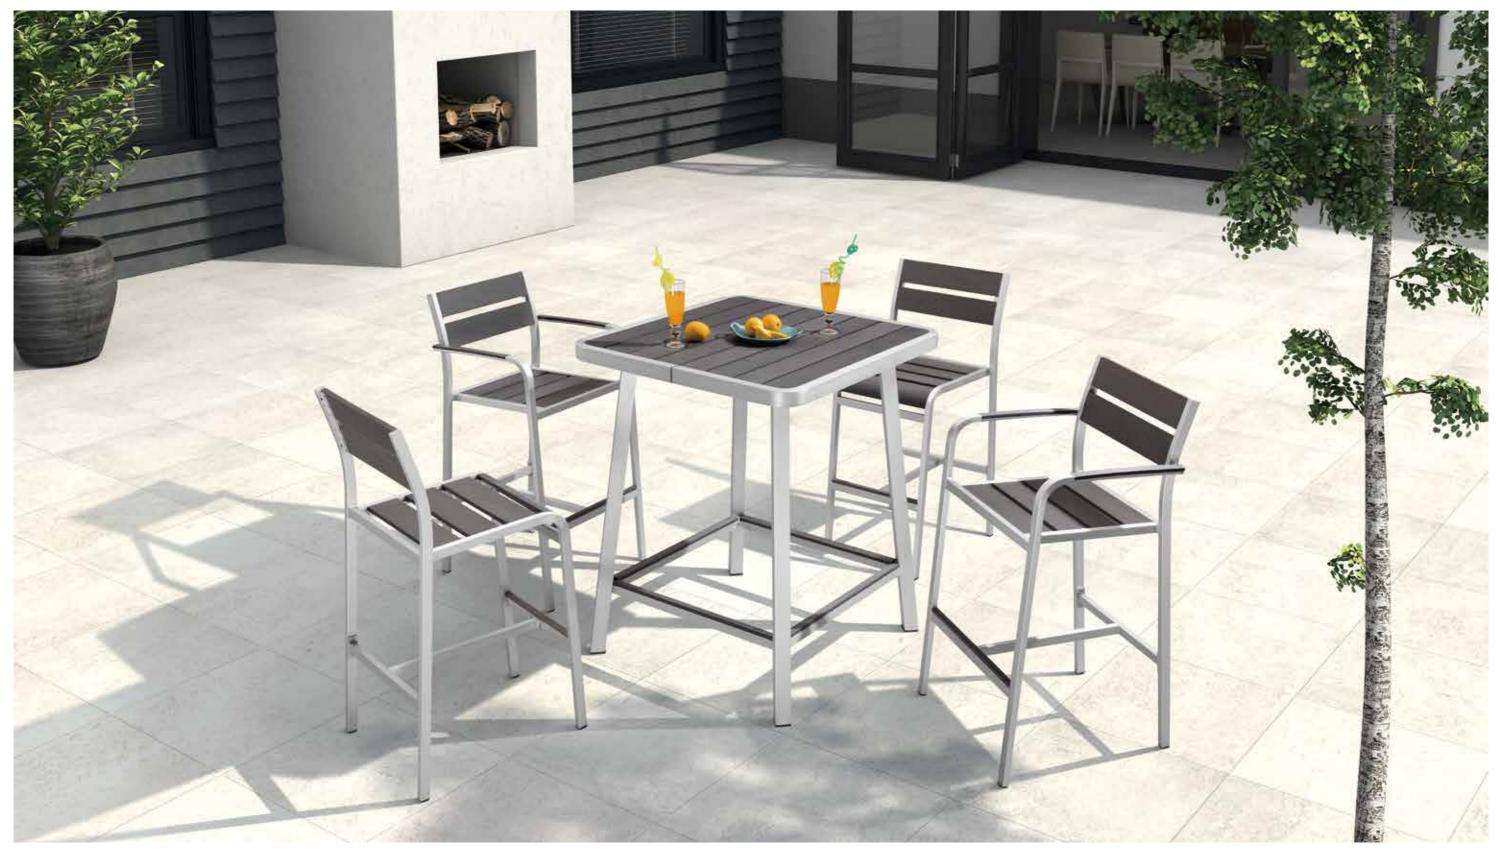

# -

Dining set & Bar set

Sofa

Sun lounger

Parasol

| Ayers  | 09 |
|--------|----|
| Erica  | 21 |
| Fay    | 33 |
| Huron  | 43 |
| Marley | 51 |
|        |    |

| Ashley | 63 |
|--------|----|
| Fairy  | 67 |
| Јоусе  | 81 |
| Zoe    | 75 |
|        |    |

| Keith | 85  |
|-------|-----|
| Kim   | 91  |
| Rex   | 97  |
| York  | 103 |

| Dale  | 107 |
|-------|-----|
| Derek | 109 |

Dining set & Bar set

It is so minimal, so concise and so straight forward. That is why we call it minimalist style. The brushed aluminum is very industrial style, both aluminum and champagne color. Industrial style is something trendy and popular over the last three years especially with the young generation.