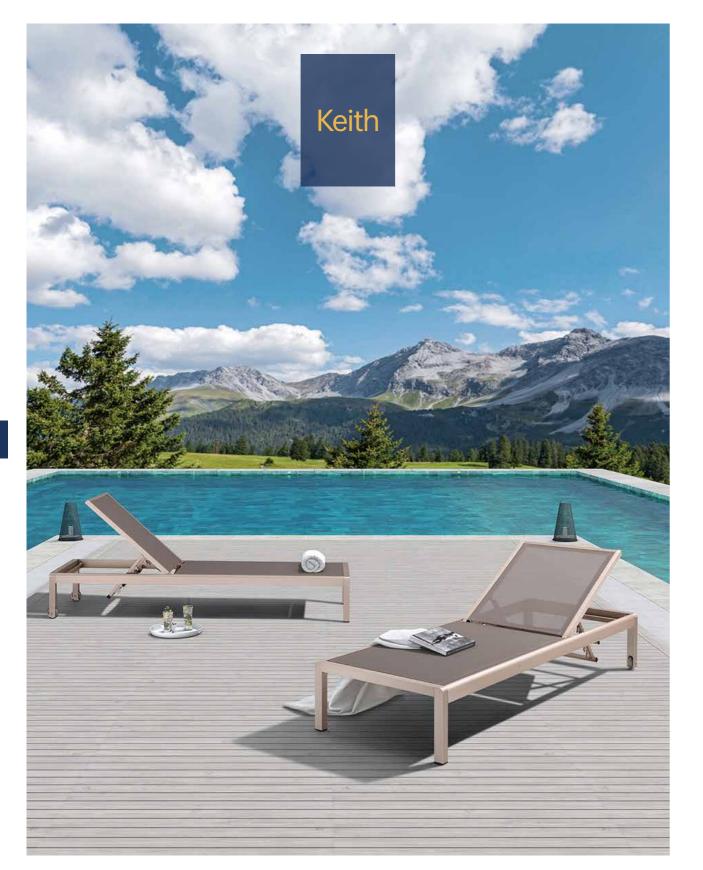

Sofa

Sun lounger

Minimalist style and industrial style are the forte of the Keith design. Keith is a precious ally for moments of relaxation and fun, lying in a private garden or on the beach of a refined resort.

Scenario shows

Details close-up

Keith | Sun lounger

Kim sun lounger will continue to bring a feeling of pride every moment you make your way out to your outdoor oasis. Less is beautiful!