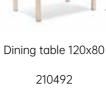

### Erica

117

1050mm

230048

Dining table 90x90

750

210379

75C

210447

210494

Dining set & Bar set

750mm

750mm

600mm 600 mm

Dining table 60x60

210448