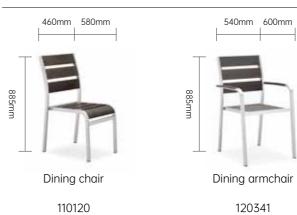

## 460mm 555mm 880mm Dining chair 110119

Dining set & Bar set

540mm 590mm

Dining armchair sling

120389

885mm

460mm 585mm 1120mm 119 Bar chair

120293