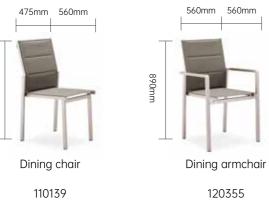

## 460mm 555mm 880mm Dining chair 110119

Dining set & Bar set

540mm 590mm

Dining armchair sling

120389

885mm

460mm 585mm 1120mm 119 Bar chair

120293