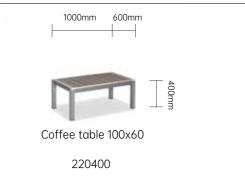

### Dining set & Bar set

| Ashley       |              |               |               | Sofa                |
|--------------|--------------|---------------|---------------|---------------------|
| 1310mm 700mm | 1310mm 700mm | 700mm 700mm   | 625mm 700mm   | 1000mm 600mm        |
| 625mm        | 625mm        | 600mm         | 600mm         | 400mm               |
| Left module  | Right module | Corner module | Center module | Coffee table 100x60 |
| 420261       | 420262       | 440040        | 450019        | 220304              |