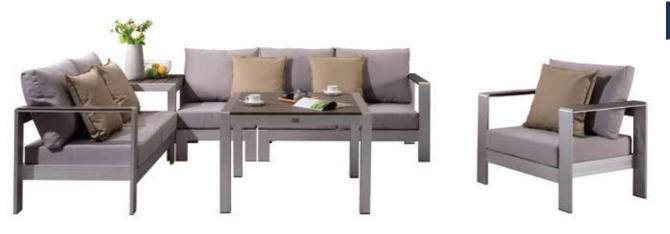

# Sofa Ashley

Olefin fabric from Taiwan which is ecofriendly, anti-UV and water-resistant. Cushions are made with uniformed fullness, streamlined sewing, needed resilience and extreme comfort.

Scenario shows

### Ashley | Sofa

Details close-up

A beautiful and concise design with the industrial style creates a joyful heaven for the gatherings, in the rooftop restaurants or the seaside restaurants. Leisure sofa is the best choice in the corner dining area for people to relax.

### Dining set & Bar set

| Ashley       |              |               |               | Sofa                |
|--------------|--------------|---------------|---------------|---------------------|
| 1310mm 700mm | 1310mm 700mm | 700mm 700mm   | 625mm 700mm   | 1000mm 600mm        |
| 625mm        | 625mm        | 600mm         | 600mm         | 400mm               |
| Left module  | Right module | Corner module | Center module | Coffee table 100x60 |
| 420261       | 420262       | 440040        | 450019        | 220304              |