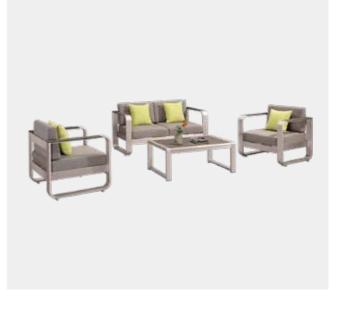

# -

Dining set & Bar set

Sofa

Sun lounger

Parasol

| Ayers  | 09 |
|--------|----|
| Erica  | 21 |
| Fay    | 33 |
| Huron  | 43 |
| Marley | 51 |
|        |    |

| Ashley | 63 |
|--------|----|
| Fairy  | 67 |
| Јоусе  | 81 |
| Zoe    | 75 |
|        |    |

| Keith | 85  |
|-------|-----|
| Kim   | 91  |
| Rex   | 97  |
| York  | 103 |

| Dale  | 107 |
|-------|-----|
| Derek | 109 |

Dining set & Bar set

It is so minimal, so concise and so straight forward. That is why we call it minimalist style. The brushed aluminum is very industrial style, both aluminum and champagne color. Industrial style is something trendy and popular over the last three years especially with the young generation.