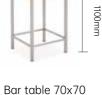

### Marley

210240

700mm 700mm

Dining set & Bar set

Bar table 150x70 230022

230030