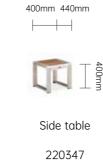

### Joyce

Left module 420263

Right module 420264

Coffee table 90x90

220337

700mm 700mm

Side table 70x70

240153