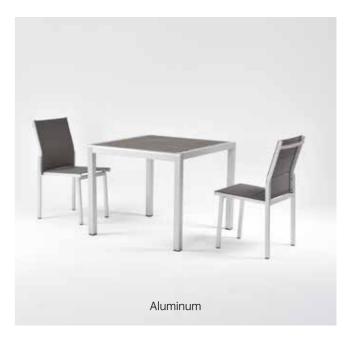

| Keith | 85  |
|-------|-----|
| Kim   | 91  |
| Rex   | 97  |
| York  | 103 |

| Dale  | 107 |
|-------|-----|
| Derek | 109 |

Dining set & Bar set

It is so minimal, so concise and so straight forward. That is why we call it minimalist style. The brushed aluminum is very industrial style, both aluminum and champagne color. Industrial style is something trendy and popular over the last three years especially with the young generation.