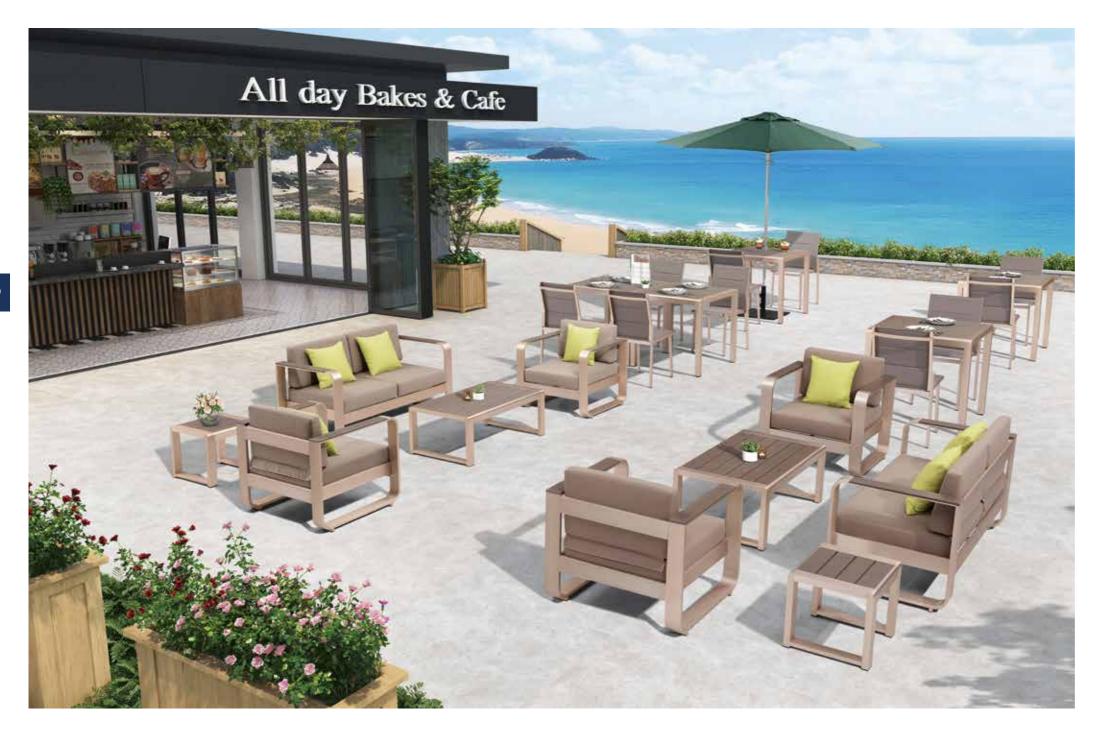

# -

Dining set & Bar set

Sofa

Sun lounger

Parasol

| Ayers  | 09 |
|--------|----|
| Erica  | 21 |
| Fay    | 33 |
| Huron  | 43 |
| Marley | 51 |
|        |    |

| Ashley | 63 |
|--------|----|
| Fairy  | 67 |
| Јоусе  | 81 |
| Zoe    | 75 |
|        |    |

| Keith | 85  |
|-------|-----|
| Kim   | 91  |
| Rex   | 97  |
| York  | 103 |

| Dale  | 107 |
|-------|-----|
| Derek | 109 |

Dining set & Bar set

It is so minimal, so concise and so straight forward. That is why we call it minimalist style. The brushed aluminum is very industrial style, both aluminum and champagne color. Industrial style is something trendy and popular over the last three years especially with the young generation.