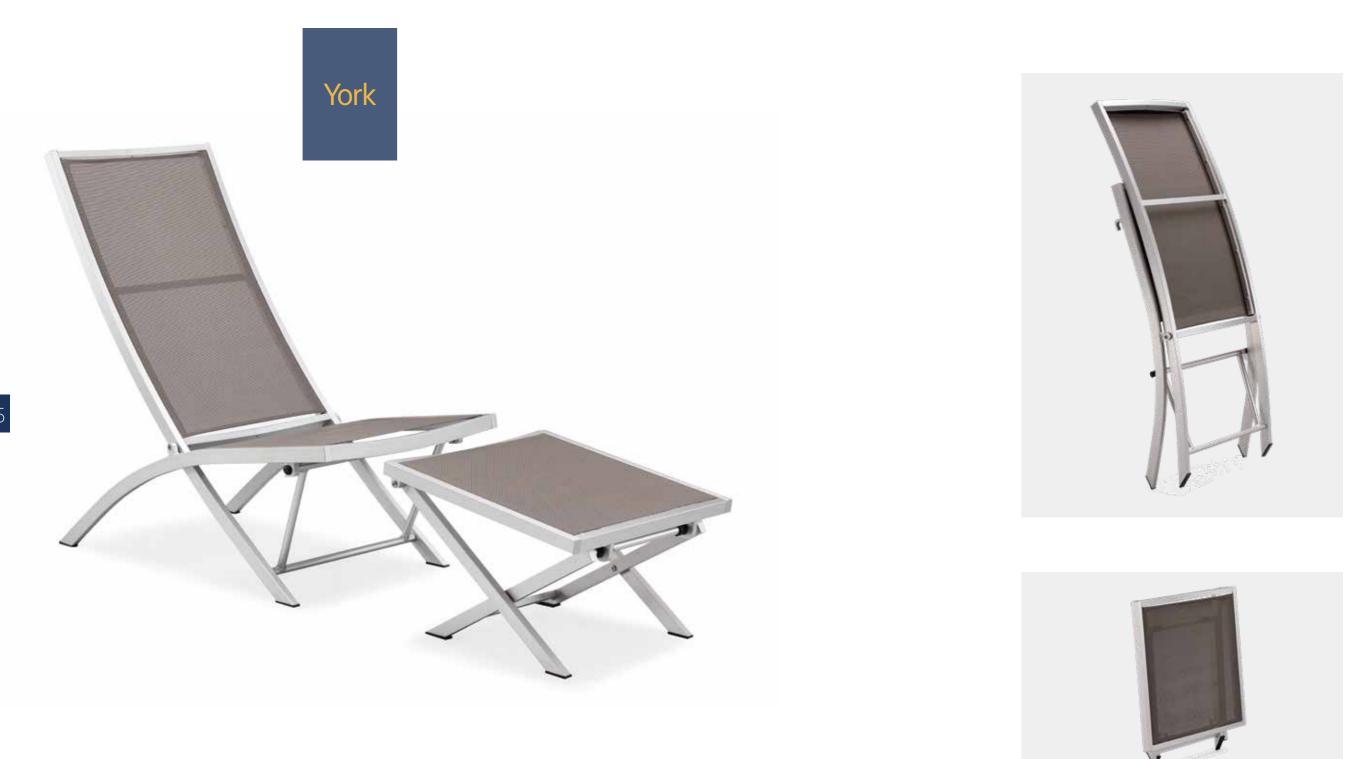

| Keith | 85  |
|-------|-----|
| Kim   | 91  |
| Rex   | 97  |
| York  | 103 |

| Dale  | 107 |
|-------|-----|
| Derek | 109 |

Dining set & Bar set

It is so minimal, so concise and so straight forward. That is why we call it minimalist style. The brushed aluminum is very industrial style, both aluminum and champagne color. Industrial style is something trendy and popular over the last three years especially with the young generation.