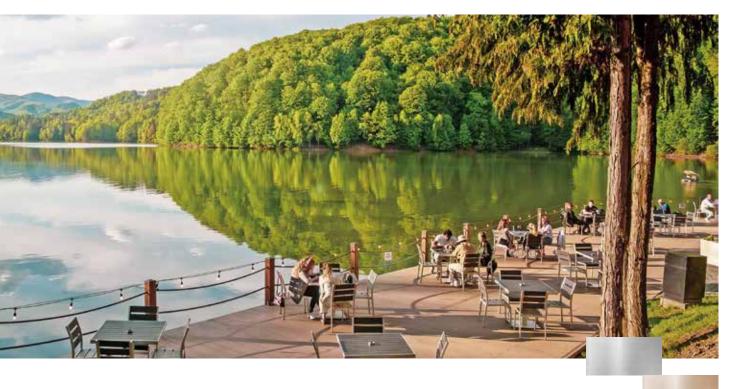

| Keith | 85  |
|-------|-----|
| Kim   | 91  |
| Rex   | 97  |
| York  | 103 |

| Dale  | 107 |
|-------|-----|
| Derek | 109 |

Dining set & Bar set

It is so minimal, so concise and so straight forward. That is why we call it minimalist style. The brushed aluminum is very industrial style, both aluminum and champagne color. Industrial style is something trendy and popular over the last three years especially with the young generation.