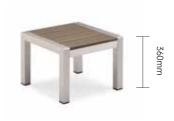

### Joyce

Left module 420263

Right module 420264

Coffee table 90x90

220337

700mm 700mm

Side table 70x70

240153

Fairy

400m

Coffee table 100x63

+

Side table

Side table

455mr