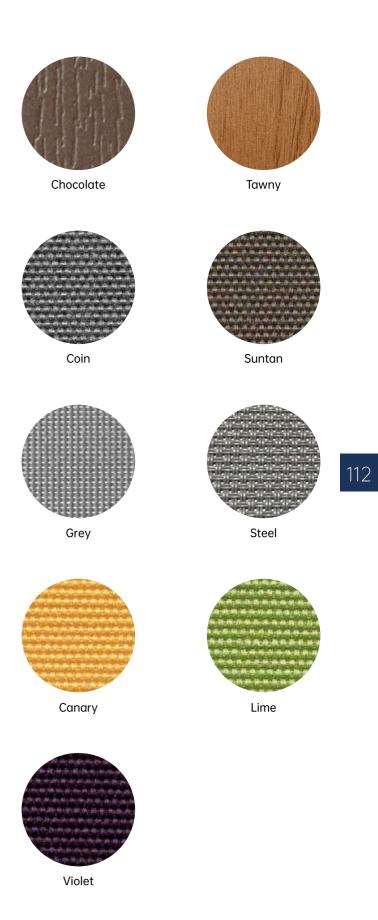

## Color Combinations

Frame Finish

Champagne

Plastic Wood

Sling

Pillow

Cushion

Black

Natural

Azure

## **Brushed Aluminum**

This finish is perfectly close to stainless steel color after brushing and oxidizing, yet with a touch of changing and refined texture, a sense of glossiness and a feeling of chic, industrial style as well as minimalism.

Compatible in matching with all kinds of furniture materials, e.g. teak, plastic wood, sling, glass, upholstery and rattan.

Available colors: aluminum and champagne.