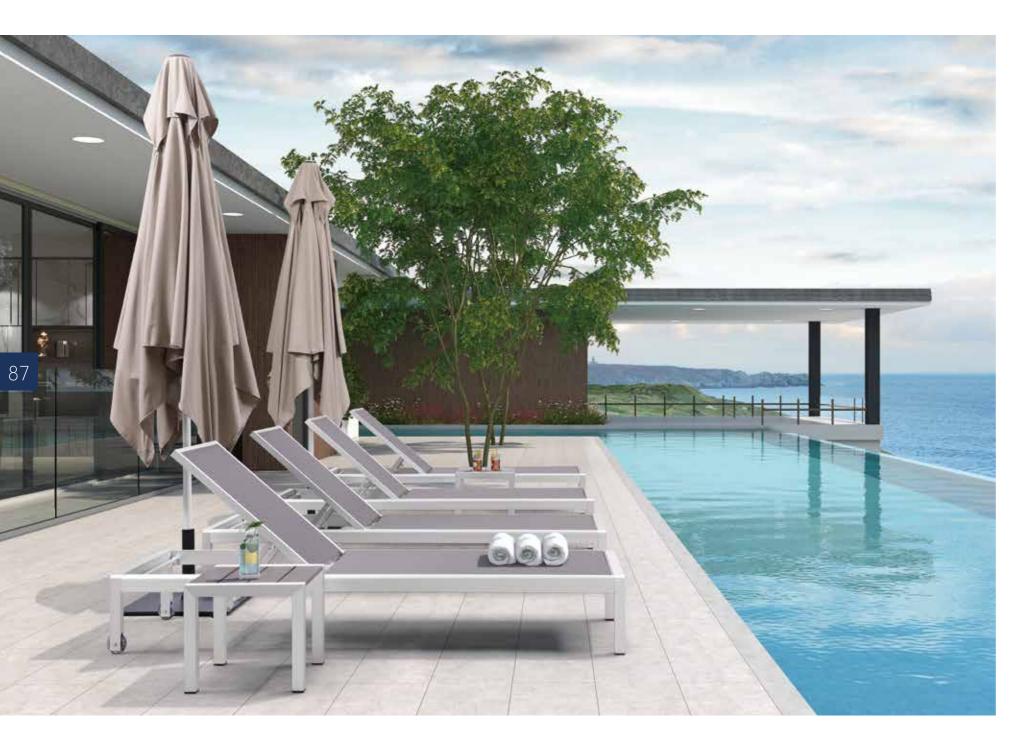

# -

Dining set & Bar set

Sofa

Sun lounger

Parasol

| Ayers  | 09 |
|--------|----|
| Erica  | 21 |
| Fay    | 33 |
| Huron  | 43 |
| Marley | 51 |
|        |    |

| Ashley | 63 |
|--------|----|
| Fairy  | 67 |
| Јоусе  | 81 |
| Zoe    | 75 |
|        |    |

| Keith | 85  |
|-------|-----|
| Kim   | 91  |
| Rex   | 97  |
| York  | 103 |

| Dale  | 107 |
|-------|-----|
| Derek | 109 |

Dining set & Bar set

It is so minimal, so concise and so straight forward. That is why we call it minimalist style. The brushed aluminum is very industrial style, both aluminum and champagne color. Industrial style is something trendy and popular over the last three years especially with the young generation.