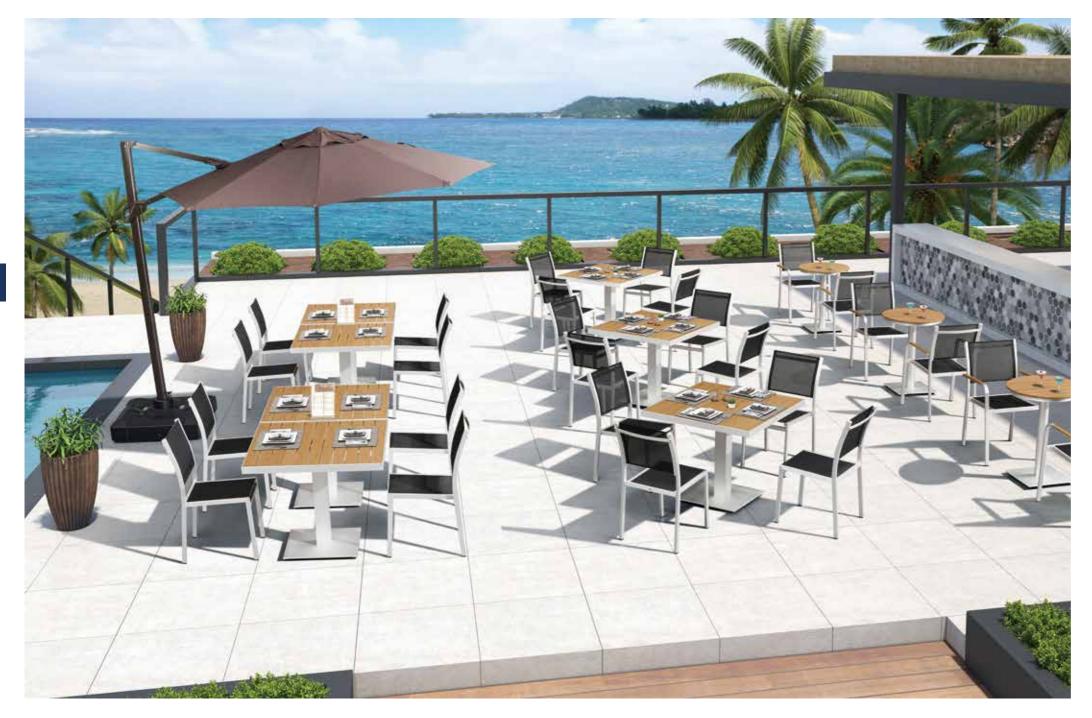

### Erica & Joe & Delia | Dining set & Bar set

Details close-up

Erica & Joe | Dining set & Bar set

Erica & Joe | Dining set & Bar set

Project Name Club Simared Baia Mare Location Romania

Product Erica & Joe

<mark>Year</mark> 2019

Round table is the new design in Coets. It also creates a more private and friendly space feeling for the restaurant. Minimalist, industrial style and environmental friendly are the main characters of Coets. Enjoy your dinner time with Fay concise tables !