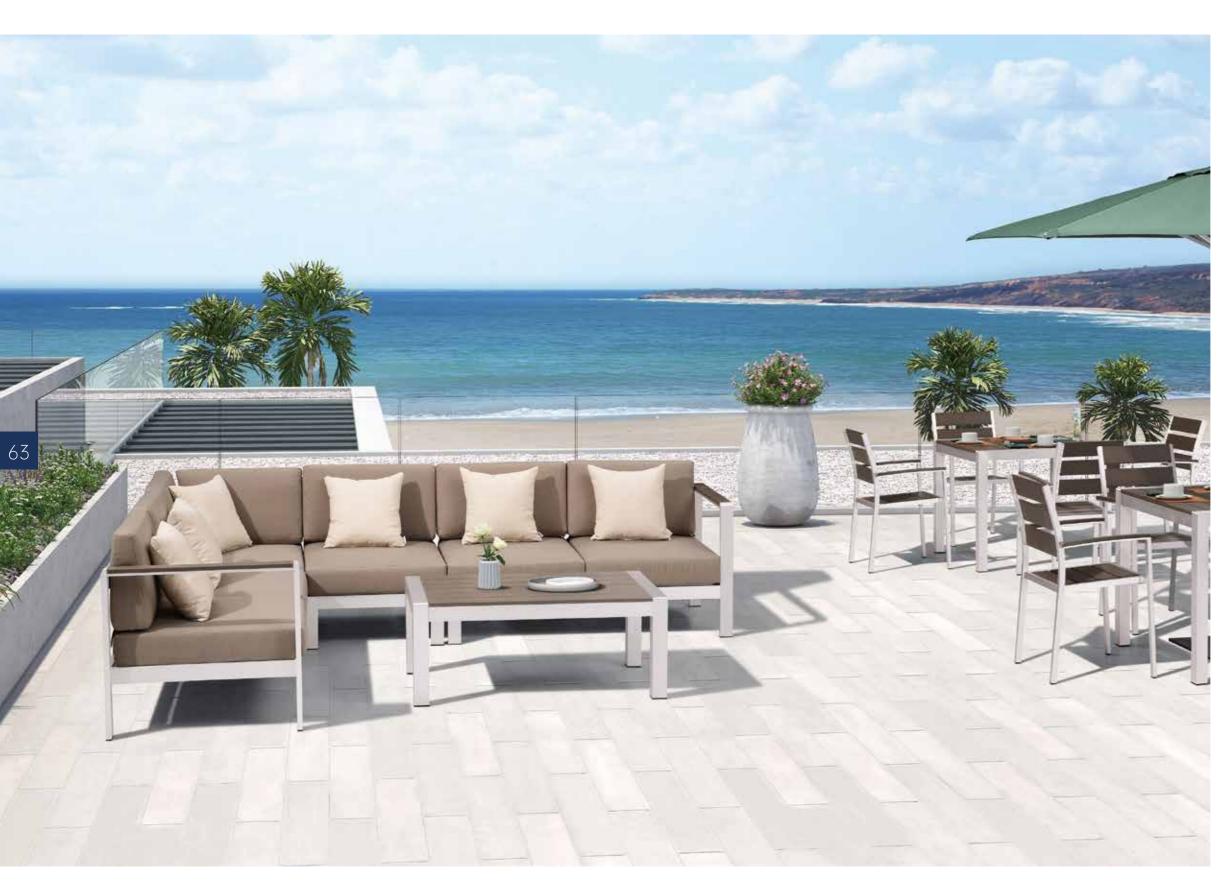

# Sofa Ashley

Olefin fabric from Taiwan which is ecofriendly, anti-UV and water-resistant. Cushions are made with uniformed fullness, streamlined sewing, needed resilience and extreme comfort.

Scenario shows

65

### Ashley | Sofa

Details close-up

A beautiful and concise design with the industrial style creates a joyful heaven for the gatherings, in the rooftop restaurants or the seaside restaurants. Leisure sofa is the best choice in the corner dining area for people to relax.