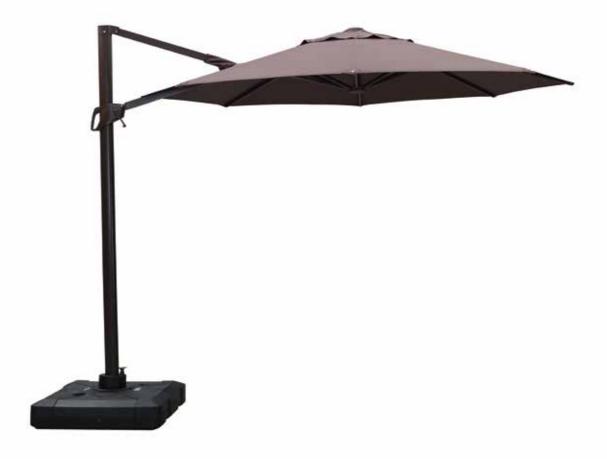

Scenario shows

| Model        | 810187          |
|--------------|-----------------|
| Frame & Pole | Aluminum        |
| Connection   | Cast aluminum   |
| Fastenings   | Stainless steel |
| Size         | 2.5 X 2.5m      |