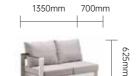

### Dining set & Bar set

| Ashley       |              |               |               | Sofa                |
|--------------|--------------|---------------|---------------|---------------------|
| 1310mm 700mm | 1310mm 700mm | 700mm 700mm   | 625mm 700mm   | 1000mm 600mm        |
| 625mm        | 625mm        | 600mm         | 600mm         | 400mm               |
| Left module  | Right module | Corner module | Center module | Coffee table 100x60 |
| 420261       | 420262       | 440040        | 450019        | 220304              |