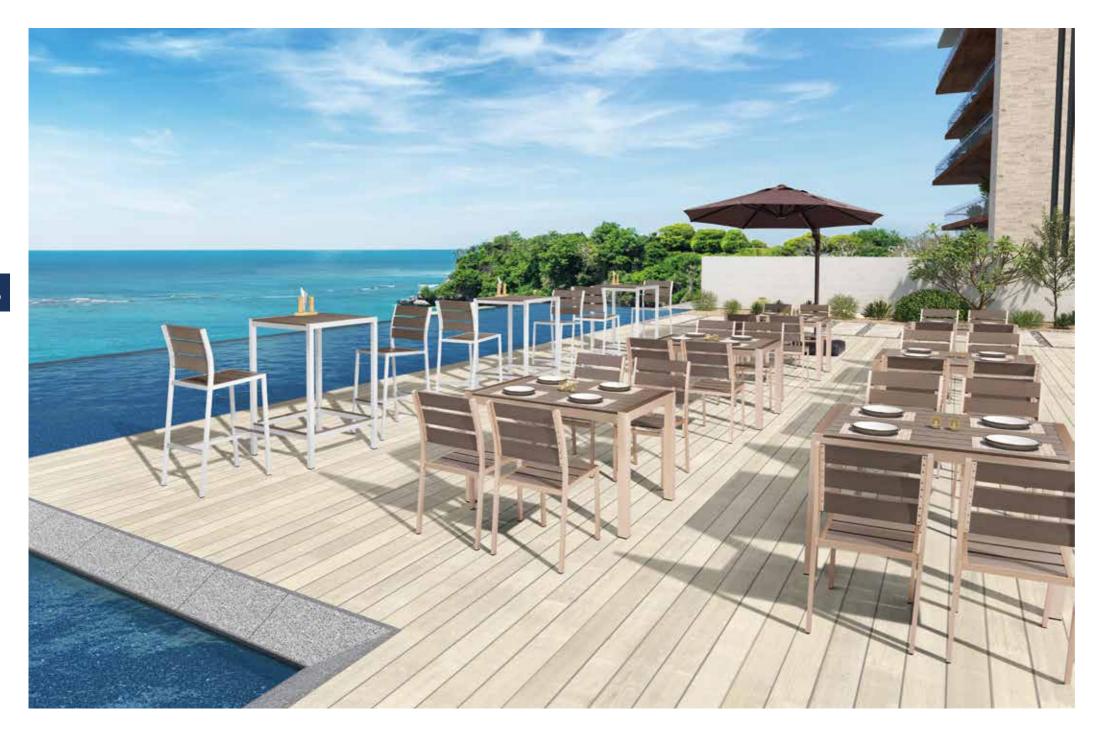

| Keith | 85  |
|-------|-----|
| Kim   | 91  |
| Rex   | 97  |
| York  | 103 |

| Dale  | 107 |
|-------|-----|
| Derek | 109 |

Dining set & Bar set

It is so minimal, so concise and so straight forward. That is why we call it minimalist style. The brushed aluminum is very industrial style, both aluminum and champagne color. Industrial style is something trendy and popular over the last three years especially with the young generation.