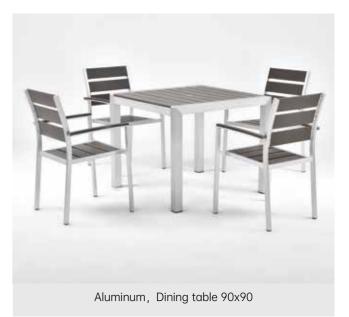

Compatible in matching with all kinds of furniture materials, e.g. teak, plastic wood, sling, glass, upholstery and rattan.

Available colors: aluminum and champagne.