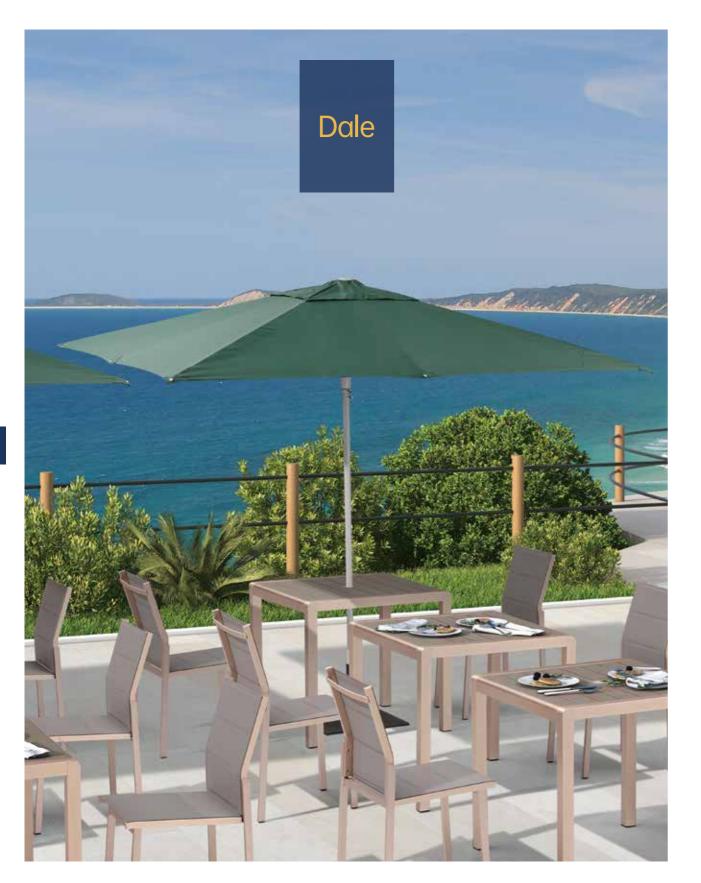

## Lounge chair

The frame is made entirely of brushed aluminum, a lightweight but extremely robust material that is especially suited to use in outdoor settings, given its remarkable resistance to corrosion caused by weather and salt water.

Scenario shows

| Model        | 810187          |
|--------------|-----------------|
| Frame & Pole | Aluminum        |
| Connection   | Cast aluminum   |
| Fastenings   | Stainless steel |
| Size         | 2.5 X 2.5m      |

Parasol

| Model        | 810182          |
|--------------|-----------------|
| Frame & Pole | Aluminum        |
| Connection   | Cast aluminum   |
| Fastenings   | Stainless steel |
| Size         | Φ2.7m           |

| Model        | 810184          |
|--------------|-----------------|
| Frame & Pole | Iron / Aluminum |
| Connection   | Cast aluminum   |
| Fastenings   | Stainless steel |
| Size         | ФЗm             |