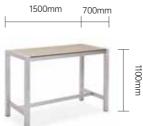

### Marley

210240

700mm 700mm

Dining set & Bar set

Bar table 150x70 230022

230030

## **Product Size**

210493