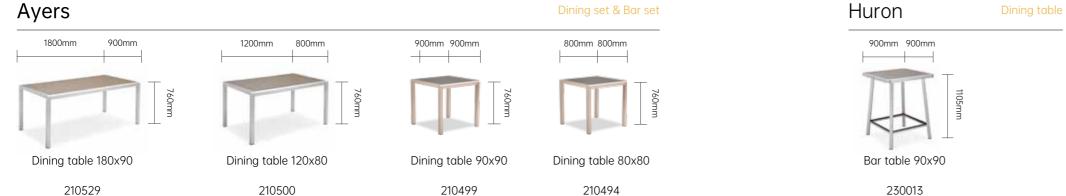

# -

Dining set & Bar set

Sofa

Sun lounger

Parasol

| Ayers  | 09 |
|--------|----|
| Erica  | 21 |
| Fay    | 33 |
| Huron  | 43 |
| Marley | 51 |
|        |    |

| Ashley | 63 |
|--------|----|
| Fairy  | 67 |
| Јоусе  | 81 |
| Zoe    | 75 |
|        |    |

| Keith | 85  |
|-------|-----|
| Kim   | 91  |
| Rex   | 97  |
| York  | 103 |

| Dale  | 107 |
|-------|-----|
| Derek | 109 |

Dining set & Bar set

It is so minimal, so concise and so straight forward. That is why we call it minimalist style. The brushed aluminum is very industrial style, both aluminum and champagne color. Industrial style is something trendy and popular over the last three years especially with the young generation.

# Ayers & Delia

14

Details close-up

### Ayers & Delia | Dining set & Bar set