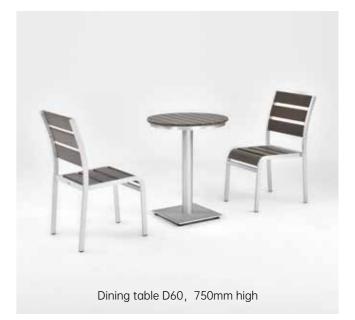

### Erica

117

1050mm

230048

Dining table 90x90

750

210379

75C

210447

210494

Dining set & Bar set

750mm

750mm

600mm 600 mm

Dining table 60x60

210448