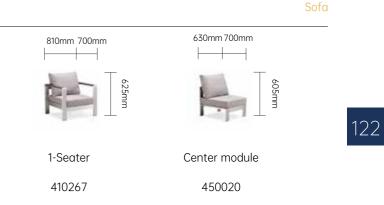

### Dining set & Bar set

| Ashley       |              |               |               | Sofa                |
|--------------|--------------|---------------|---------------|---------------------|
| 1310mm 700mm | 1310mm 700mm | 700mm 700mm   | 625mm 700mm   | 1000mm 600mm        |
| 625mm        | 625mm        | 600mm         | 600mm         | 400mm               |
| Left module  | Right module | Corner module | Center module | Coffee table 100x60 |
| 420261       | 420262       | 440040        | 450019        | 220304              |