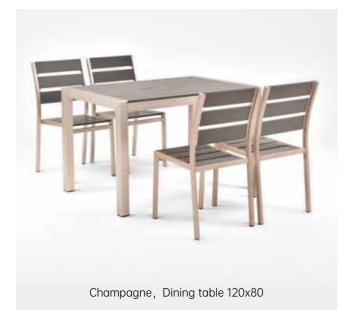

## Project Name Pullman Kinshasa Grand Hotel

Congo

Product Ayers & Delia & Rex sun lounger

Year 2019 Ayers & Delia & Rex sun lounger | Dining set & Bar set

The concise style makes Erica the best-pick dinning table for the restaurant. There are different sizes to match with different restaurant spaces. Thanks to the brushed aluminum structure and the plastic wood top, highly weather-proof and resistant to UV rays, it is optimal to fulfill the needs of any kinds of outdoor restaurant location.