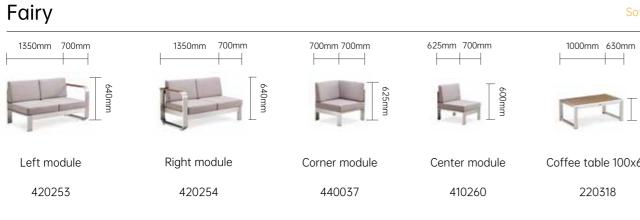

### Fairy | Sofa

Scenario shows

Details close-up

Coets presents not only a unique personality, but also the pursuit of quality life with your beloved: minimalist style, environmentally-friendly and industrial style. for restaurants!

Fairy

400m

Coffee table 100x63

+

Side table

Side table

455mr