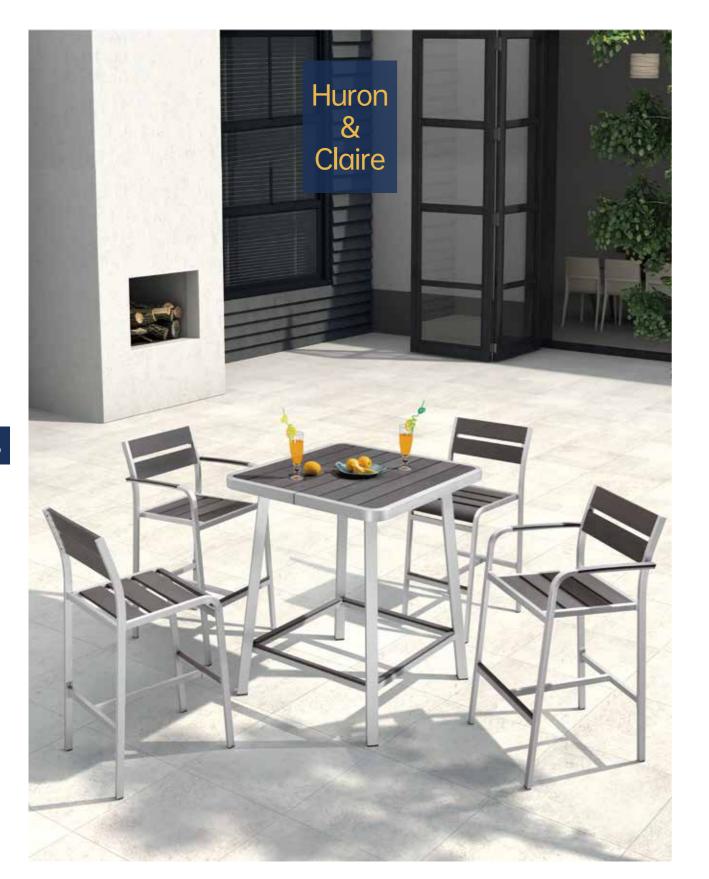

# Fay & Claire

Details close-up

Fay & Claire

Ec

Fay & Joe

Huron & Claire

your beloved in the rooftop restaurant, you want to have something outdoor to relax in and to be related with natural surroundings as well as outdoor being. Huron is the best-pick bar set: environmentally friendly, minimalist style and industrial style.

# Dining set & Bar set

- Imagine that when you eat out with

### Huron & Claire | Dining set & Bar set

46

Details close-up

# Project Name Thavorn Palm Resort

Location Australia

Product Huron & Claire

<mark>Year</mark> 2018

Speaking of the wood, we also attach a lot of importance to environmentally friendly. For the plastic wood, a lot of environmental protectors, they are so fond of using sustainable and synthetic materials and elements for their home, gardens or restaurants they visit. That's why we apply a lot of plastic wood which frees all the worries from them.