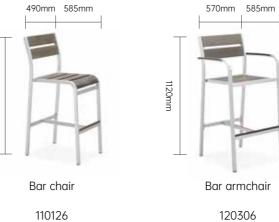

## 460mm 555mm 880mm Dining chair 110119

Dining set & Bar set

540mm 590mm

Dining armchair sling

120389

885mm

460mm 585mm 1120mm 119 Bar chair

120293