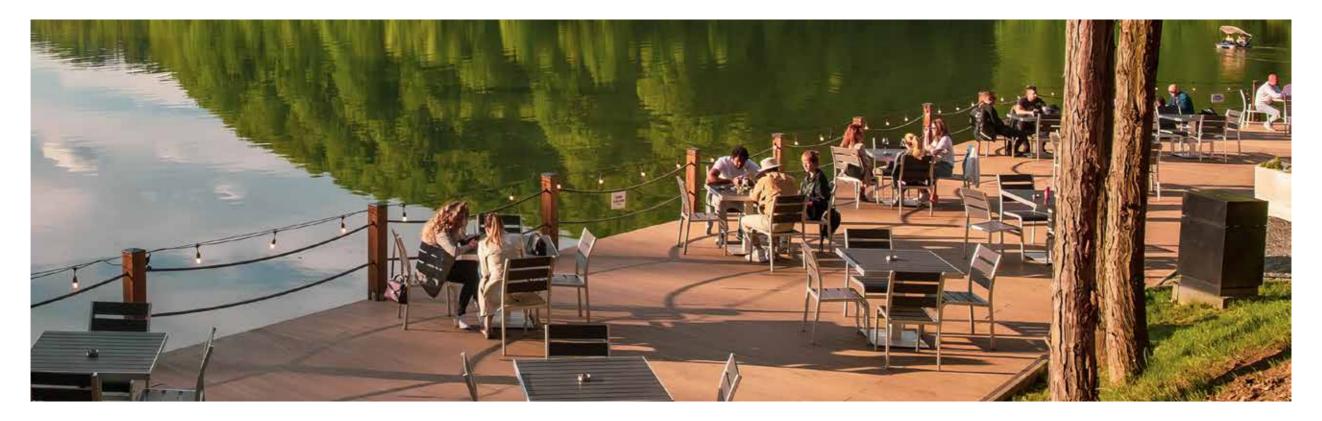

| Keith | 85  |
|-------|-----|
| Kim   | 91  |
| Rex   | 97  |
| York  | 103 |

| Dale  | 107 |
|-------|-----|
| Derek | 109 |

Dining set & Bar set

It is so minimal, so concise and so straight forward. That is why we call it minimalist style. The brushed aluminum is very industrial style, both aluminum and champagne color. Industrial style is something trendy and popular over the last three years especially with the young generation.