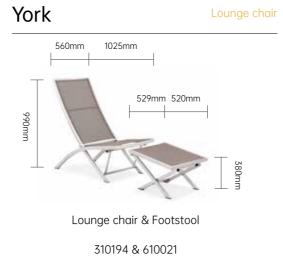

## Lounge chair

The frame is made entirely of brushed aluminum, a lightweight but extremely robust material that is especially suited to use in outdoor settings, given its remarkable resistance to corrosion caused by weather and salt water.

Scenario shows

| Model        | 810187          |
|--------------|-----------------|
| Frame & Pole | Aluminum        |
| Connection   | Cast aluminum   |
| Fastenings   | Stainless steel |
| Size         | 2.5 X 2.5m      |