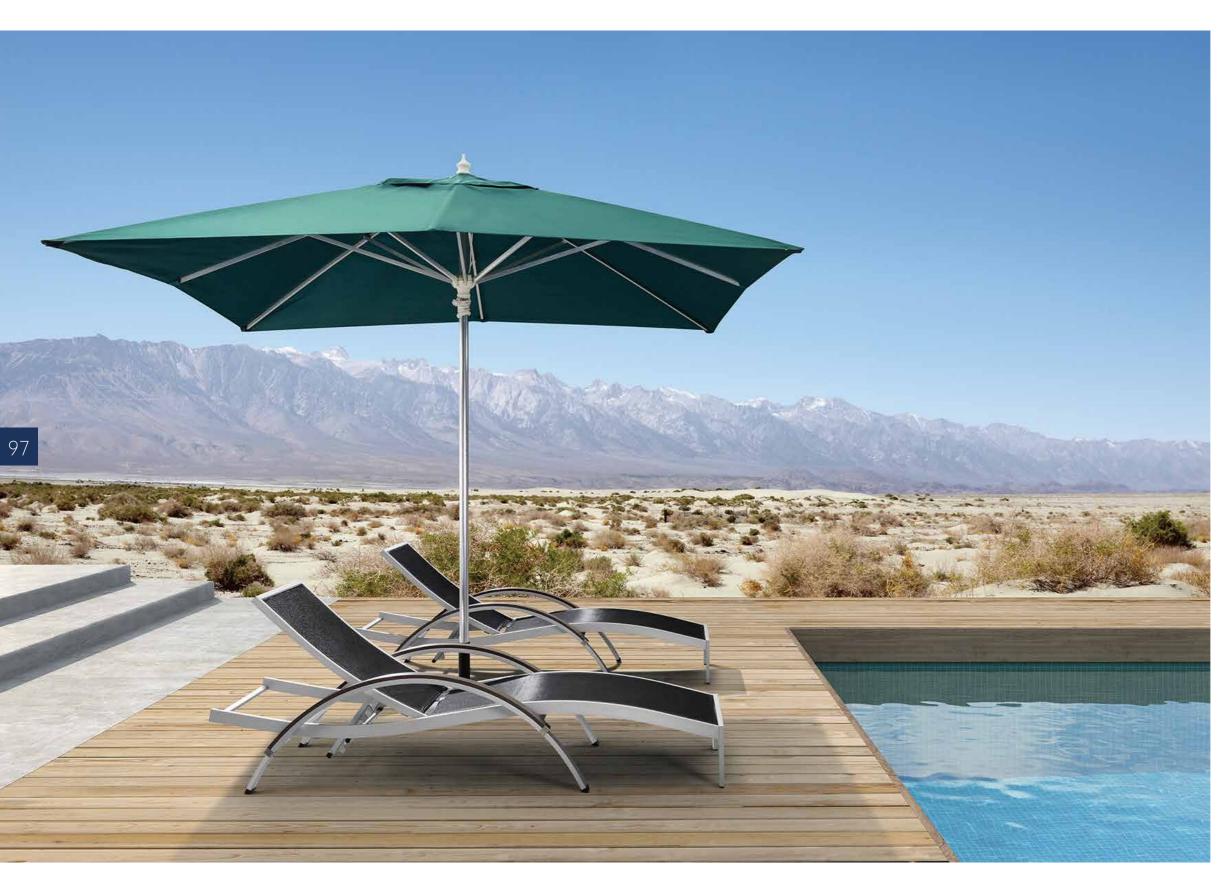

## Sun lounger

Like a sexy lady, Rex sun lounger is super comfortable with a lightweight brushed aluminum frame and 5-position adjustable backrest. Pairing with the side table, they will surely become a favorite swimming pool go-to!

Scenario shows

Scenario shows

Details close-up

|                        | Location<br>Romania |
|------------------------|---------------------|
| Project Name           |                     |
| Club Simared Baia Mare | Product<br>Rex      |
|                        |                     |
|                        | Year                |
|                        | 2019                |