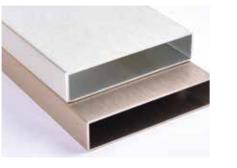

## **Brushed Aluminum**

This finish is perfectly close to stainless steel color after brushing and oxidizing, yet with a touch of changing and refined texture, a sense of glossiness and a feeling of chic, industrial style as well as minimalism.

This application benefits customer with stainless steel texture at a much lower cost. Aluminum has much less weight and helps our customers to move around the furniture much more easily.

All-weather and durable.

Compatible in matching with all kinds of furniture materials, e.g. teak, plastic wood, sling, glass, upholstery and rattan.

Available colors: aluminum and champagne.