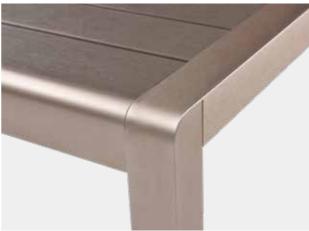

## **Brushed Aluminum**

This finish is perfectly close to stainless steel color after brushing and oxidizing, yet with a touch of changing and refined texture, a sense of glossiness and a feeling of chic, industrial style as well as minimalism.

This application benefits customer with stainless steel texture at a much lower cost. Aluminum has much less weight and helps our customers to move around the furniture much more easily.

All-weather and durable.

Compatible in matching with all kinds of furniture materials, e.g. teak, plastic wood, sling, glass, upholstery and rattan.

Available colors: aluminum and champagne.