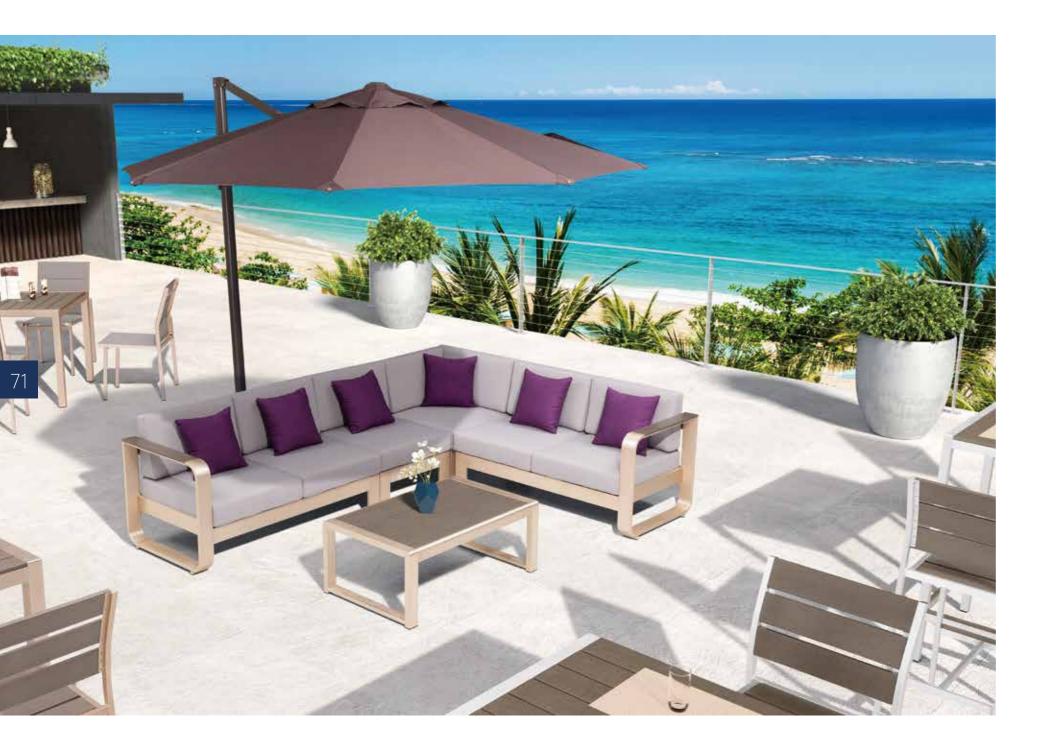

# Sofa Ashley

Olefin fabric from Taiwan which is ecofriendly, anti-UV and water-resistant. Cushions are made with uniformed fullness, streamlined sewing, needed resilience and extreme comfort.

Scenario shows

### Ashley | Sofa

Details close-up

A beautiful and concise design with the industrial style creates a joyful heaven for the gatherings, in the rooftop restaurants or the seaside restaurants. Leisure sofa is the best choice in the corner dining area for people to relax.