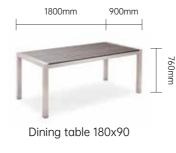

er to clean your sling furniture. Hose down and wipe dry with a soft cloth, hold the nozzle at least 60/70 cm from the product surface (please do not use a cleaning agent that contains ammonia or any other harsh chemicals). 2. Use water and liquid, non-abrasive, colorless detergents with a neutral pH, and leave the detergent

to act for a few minutes, if necessary.

3. Mix one cup of mild household bleach in three gallons of water.

4. Apply this to the fabric areas and then rinse thoroughly with clean water.

5. If stained, treat your sling fabrics as soon as possible to prevent the stains from setting in.



### Erica

117



1050mm



230048

Dining table 90x90

750

210379



75C

210447

210494

Dining set & Bar set

750mm

750mm

600mm 600 mm

Dining table 60x60

210448

### Marley



210240



700mm 700mm



Dining set & Bar set





Bar table 150x70 230022

230030

## **Product Size**



210493

#### Dining set & Bar set





Dining table 80x80





## 460mm 555mm 880mm Dining chair 110119





Dining set & Bar set

540mm 590mm

Dining armchair sling

120389

885mm



460mm 585mm 1120mm 119 Bar chair



120293





### Delia

890mm

110136

Dining set & Bar set









110126

### Claire



### Dining set & Bar set





| Ashley       |              |               |               | Sofa                |
|--------------|--------------|---------------|---------------|---------------------|
| 1310mm 700mm | 1310mm 700mm | 700mm 700mm   | 625mm 700mm   | 1000mm 600mm        |
| 625mm        | 625mm        | 600mm         | 600mm         | 400mm               |
| Left