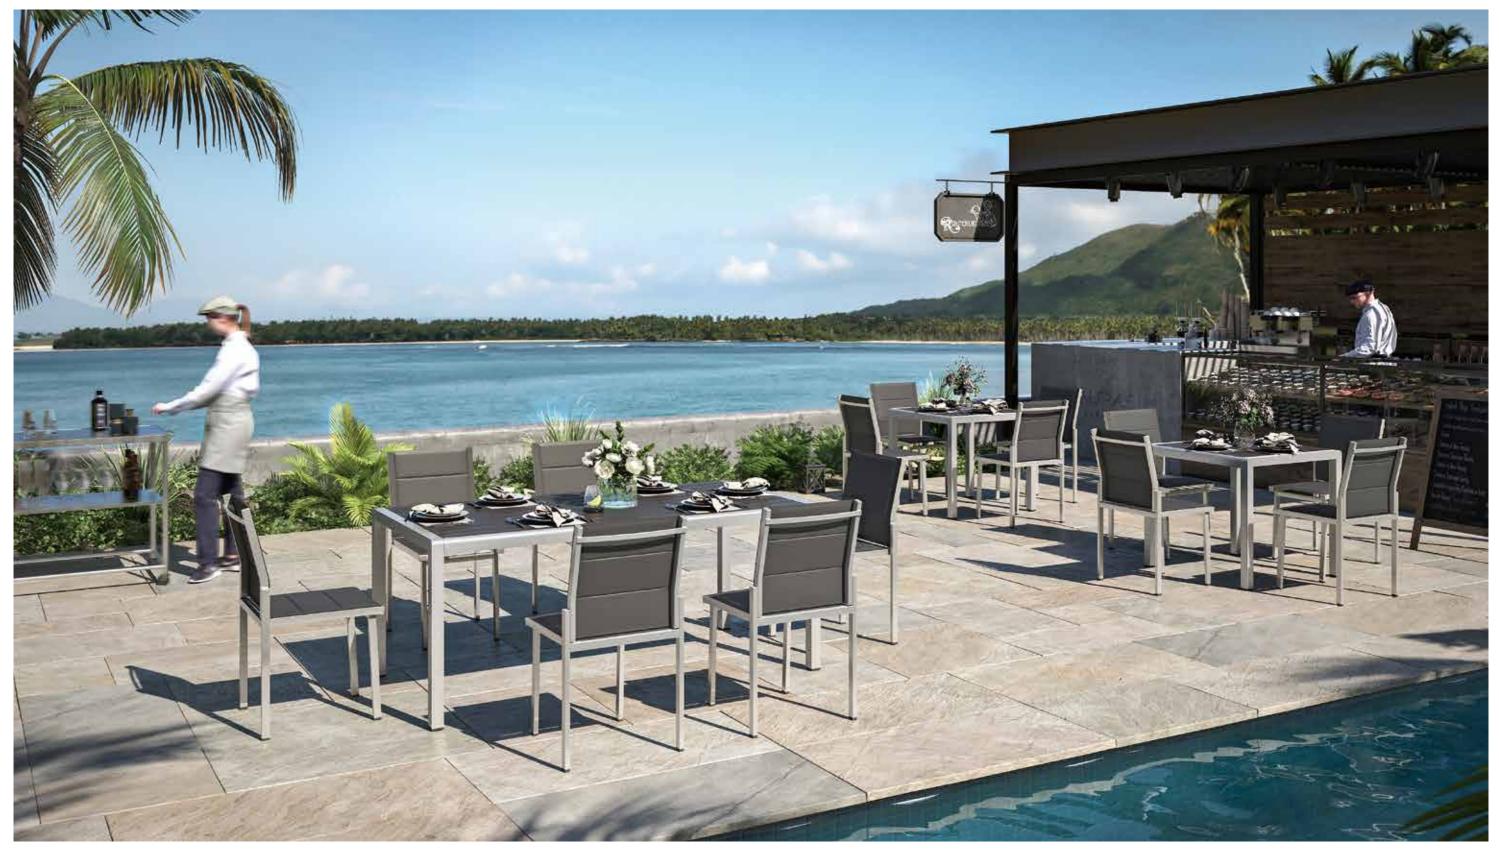

### Less Is Beautiful!

In view of the discussions about climate change today, the topic of sustainability is becoming more important in many sectors, including outdoor restaurant furniture. In the development of new models today, more and more attention is being paid to plastic wood since it is recyclable and environmentally friendly. Nowadays, furnishing restaurants' outdoor dining space is a question of ergonomic planning and comfort, both on streets and in squares. With no-frills and no-add-ons, our products are particularly suitable for outdoor dining, while still maintaining their value and attractiveness. The purist designs of Coets furniture represent our values of conciseness and beauty. Many new pieces of our outdoor furniture take on a thoroughly minimalist appearance with brushed aluminum and an industrial style. They can be found in outdoor settings throughout Australia, New Zealand and the RCEP countries. Coets Furniture is a 14-year-old business, with a team of in-house designers and engineers, providing outdoor dining solutions to outdoor restaurants with our minimal style furniture.

Whether you're an architect, a designer, a central purchasing agency, a contractor, or restaurant owner, we're here for people like you. People who love minimalist style, industrial style and environmental-friendliness. People who want to stand out with a taste and assertion and people who don't want to blend into the background. People who, like us, think an outdoor restaurant should make a style statement: high-end, on-trend, and personalized in design accompanied by comfort, functionality and durability, tailor-made for restaurants.