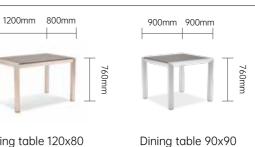

### Erica

117

1050mm

230048

Dining table 90x90

750

210379

75C

210447

210494

Dining set & Bar set

750mm

750mm

600mm 600 mm

Dining table 60x60

210448