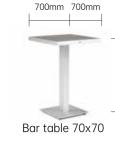

### Marley

210240

700mm 700mm

Dining set & Bar set

Bar table 150x70 230022

230030