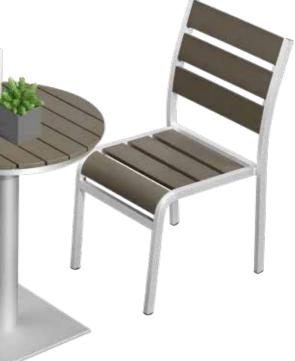

### Erica & Joe & Delia | Dining set & Bar set

Details close-up

Erica & Joe | Dining set & Bar set

Erica & Joe | Dining set & Bar set

Project Name Club Simared Baia Mare Location Romania

Product Erica & Joe

<mark>Year</mark> 2019

Round table is the new design in Coets. It also creates a more private and friendly space feeling for the restaurant. Minimalist, industrial style and environmental friendly are the main characters of Coets. Enjoy your dinner time with Fay concise tables !