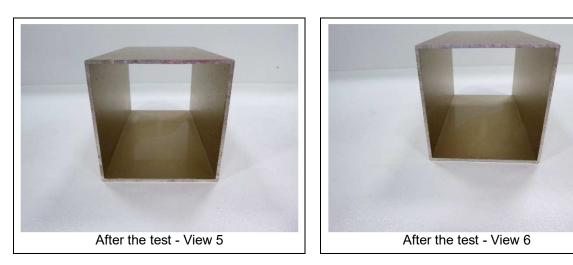

## **Test Report**

No.SDHL2208017023FT

Date: Aug 30, 2022

Page 3 of 4

Pictures of Salt Spray Tests

Unless otherwise agreed in writing, this document is issued by the Company subject to its General Conditions of Service printed overleaf, available on request or accessible at http://www.sgs.com/en/Terms-and-Conditions.aspx and, for electronic format documents, subject to Terms and Conditions for Electronic Documents at http://www.sgs.com/en/Terms-and-Conditions/Terms-e-Document.aspx. Attention is drawn to the limitation or liability, indemnification and jurisdiction issues defined therein. Any holder of this document is advised that information contained hereon reflects the Company's findings at the time of its intervention only and within the limits of Client's instructions, if any. The Company's sole responsibility is to its Client and this document cannot be reproduced except in full, without prior written approval of the Company. Any unauthorized alteration, forgery or falsification of the content or appearance of this determent is unlawful and offenders may be prosecuted to the fullest extent of the aw. Unless otherwise stated the results shown in this test report refer only to the sample(s) tested and such sample(s) are retained for 30 days only. Attention: To check the authenticity of testing / inspection report & certificate, please contact us at telephone:(86-755) 8307

### No. of Sample:

1 piece (Sample #1). For more sample information and pictures, please refer to the following page.

| 1. General Information:                                                   |                                            |                       |  |  |  |
|---------------------------------------------------------------------------|--------------------------------------------|-----------------------|--|--|--|
| Test Method: Neutral Salt Spray                                           |                                            |                       |  |  |  |
| - Concentration of NaCl Solution: 50 g/l ± 5 g/l                          |                                            |                       |  |  |  |
| - pH of Salt Solution: 6.5~7.2                                            |                                            |                       |  |  |  |
| - Measure of the salt fog fall: $(1.5 \pm 0.5)$ ml/(80cm <sup>2</sup> •h) |                                            |                       |  |  |  |
| - Test Duration: 72 hours                                                 |                                            |                       |  |  |  |
| - Test Temperature: $(35 \pm 2)$ °C                                       |                                            |                       |  |  |  |
| 2. Observation Rating (Evaluating based on ISO 10289:1999)                |                                            |                       |  |  |  |
| 1. The observation rating is based on ISO                                 | Rating (R <sub>P</sub> or R <sub>A</sub> ) | Area of defects A (%) |  |  |  |
|                                                                           | 10                                         | No defects            |  |  |  |
| 10289:1999 which is just method                                           | 9                                          | 0 < A ≤ 0.1           |  |  |  |
| standard. Pass and Fail criteria will                                     | 8                                          | 0.1 < A ≤ 0.25        |  |  |  |
| depend on buyer's acceptable                                              | 7                                          | 0.25 < A ≤ 0.5        |  |  |  |
| specifications.                                                           | 6                                          | 0.5 < A ≤ 1.0         |  |  |  |
| 2. The observation rating is based on the                                 | 5                                          | 1.0 < A ≤ 2.5         |  |  |  |
| 11-step scale of 0 to 10, where 0 is bad                                  | 4                                          | 2.5 < A ≤ 5.0         |  |  |  |
| and 10 is good.                                                           | 3                                          | 5.0 < A ≤ 10          |  |  |  |
|                                                                           | 2                                          | 10 < A ≤ 25           |  |  |  |
|                                                                           | 1                                          | 25 < A ≤ 50           |  |  |  |
|                                                                           | 0                                          | 50 < A                |  |  |  |
| 3. Test Results                                                           |                                            |                       |  |  |  |
| Specimen No.                                                              | Appearance Rating                          |                       |  |  |  |
| # 1                                                                       | Grade 10                                   |                       |  |  |  |