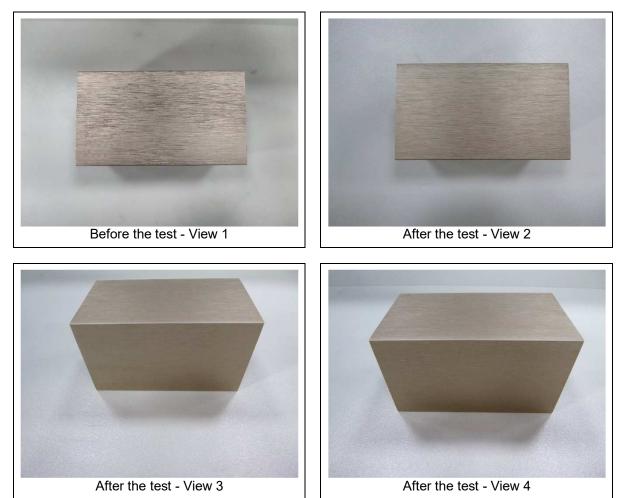

## **Test Report**

No.SDHL2208017023FT

Date: Aug 30, 2022

Page 3 of 4

Pictures of Salt Spray Tests

Unless otherwise agreed in writing, this document is issued by the Company subject to its General Conditions of Service printed overleaf, available on request or accessible at http://www.sgs.com/en/Terms-and-Conditions.aspx and, for electronic format documents, subject to Terms and Conditions for Electronic Documents at http://www.sgs.com/en/Terms-and-Conditions/Terms-e-Document.aspx. Attention is drawn to the limitation or liability, indemnification and jurisdiction issues defined therein. Any holder of this document is advised that information contained hereon reflects the Company's findings at the time of its intervention only and within the limits of Client's instructions, if any. The Company's sole responsibility is to its Client and this document cannot be reproduced except in full, without prior written approval of the Company. Any unauthorized alteration, forgery or falsification of the content or appearance of this determent is unlawful and offenders may be prosecuted to the fullest extent of the aw. Unless otherwise stated the results shown in this test report refer only to the sample(s) tested and such sample(s) are retained for 30 days only. Attention: To check the authenticity of testing / inspection report & certificate, please contact us at telephone:(86-755) 8307

### No. of Sample:

1 piece (Sample #1). For more sample information and pictures, please refer to the following page.

| 1. General Information:                                                   |                                            |                       |  |  |  |
|---------------------------------------------------------------------------|--------------------------------------------|-----------------------|--|--|--|
| Test Method: Neutral Salt Spray                                           |                                            |                       |  |  |  |
| - Concentration of NaCl Solution: 50 g/l ± 5 g/l                          |                                            |                       |  |  |  |
| - pH of Salt Solution: 6.5~7.2                                            |                                            |                       |  |  |  |
| - Measure of the salt fog fall: $(1.5 \pm 0.5)$ ml/(80cm <sup>2</sup> •h) |                                            |                       |  |  |  |
| - Test Duration: 72 hours                                                 |                                            |                       |  |  |  |
| - Test Temperature: $(35 \pm 2)$ °C                                       |                                            |                       |  |  |  |
| 2. Observation Rating (Evaluating based on ISO 10289:1999)                |                                            |                       |  |  |  |
| 1. The observation rating is based on ISO                                 | Rating (R <sub>P</sub> or R <sub>A</sub> ) | Area of defects A (%) |  |  |  |
|                                                                           | 10                                         | No defects            |  |  |  |
| 10289:1999 which is just method                                           | 9                                          | 0 < A ≤ 0.1           |  |  |  |
| standard. Pass and Fail criteria will                                     | 8                                          | 0.1 < A ≤ 0.25        |  |  |  |
| depend on buyer's acceptable                                              | 7                                          | 0.25 < A ≤ 0.5        |  |  |  |
| specifications.                                                           | 6                                          | 0.5 < A ≤ 1.0         |  |  |  |
| 2. The observation rating is based on the                                 | 5                                          | 1.0 < A ≤ 2.5         |  |  |  |
| 11-step scale of 0 to 10, where 0 is bad                                  | 4                                          | 2.5 < A ≤ 5.0         |  |  |  |
| and 10 is good.                                                           | 3                                          | 5.0 < A ≤ 10          |  |  |  |
|                                                                           | 2                                          | 10 < A ≤ 25           |  |  |  |
|                                                                           | 1                                          | 25 < A ≤ 50           |  |  |  |
|                                                                           | 0                                          | 50 < A                |  |  |  |
| 3. Test Results                                                           |                                            |                       |  |  |  |
| Specimen No.                                                              | Appearance Rating                          |                       |  |  |  |
| # 1                                                                       | Grade 10                                   |                       |  |  |  |