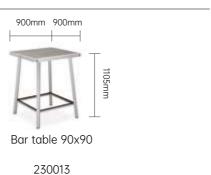

### Huron Product Size

Marley Dining set & Bar set

460mm 555mm

110119

540mm 580mm

540mm 585mm

120389

110136