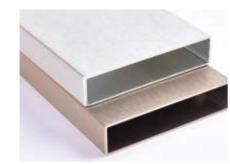

### **Brushed Aluminum**

This finish is perfectly close to stainless steel color after brushing and oxidizing, yet with a touch of changing and refined texture, a sense of glossiness and a feeling of chic, industrial style as well as minimalism.

This application benefits customer with stainless steel texture at a much lower cost.

Aluminum has much less weight and helps our customers to move around the furniture much more easily.

All-weather and durable.

Compatible in matching with all kinds of furniture materials, e.g. teak, plastic wood, sling, glass, upholstery and rattan.

Available colors: aluminum and champagne.