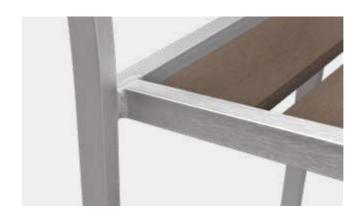

# Why Brushed Aluminum

Benefits and advantages of brushed aluminum:

**VS** Powder Coating Aluminum

#### **VS** Stainless Steel

- Light in weight
- More cost-effective
- Refined
- Cozy

- Stylish
- Industrial style
- Different and unique

More than 14+ years experience in outdoor furniture.

Best-pick outdoor furniture for restaurants.

### **Brushed Aluminum**

This finish is perfectly close to stainless steel color after brushing and oxidizing, yet with a touch of changing and refined texture, a sense of glossiness and a feeling of chic, industrial style as well as minimalism.

This application benefits customer with stainless steel texture at a much lower cost.

Aluminum has much less weight and helps our customers to move around the furniture much more easily.

All-weather and durable.

Compatible in matching with all kinds of furniture materials, e.g. teak, plastic wood, sling, glass, upholstery and rattan.

Available colors: aluminum and champagne.