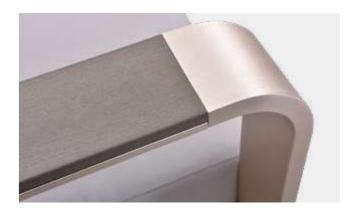

### **Brushed Aluminum**

This finish is perfectly close to stainless steel color after brushing and oxidizing, yet with a touch of changing and refined texture, a sense of glossiness and a feeling of chic, industrial style as well as minimalism.

This application benefits customer with stainless steel texture at a much lower cost.

Aluminum has much less weight and helps our customers to move around the furniture much more easily.

All-weather and durable.

Compatible in matching with all kinds of furniture materials, e.g. teak, plastic wood, sling, glass, upholstery and rattan.

Available colors: aluminum and champagne.