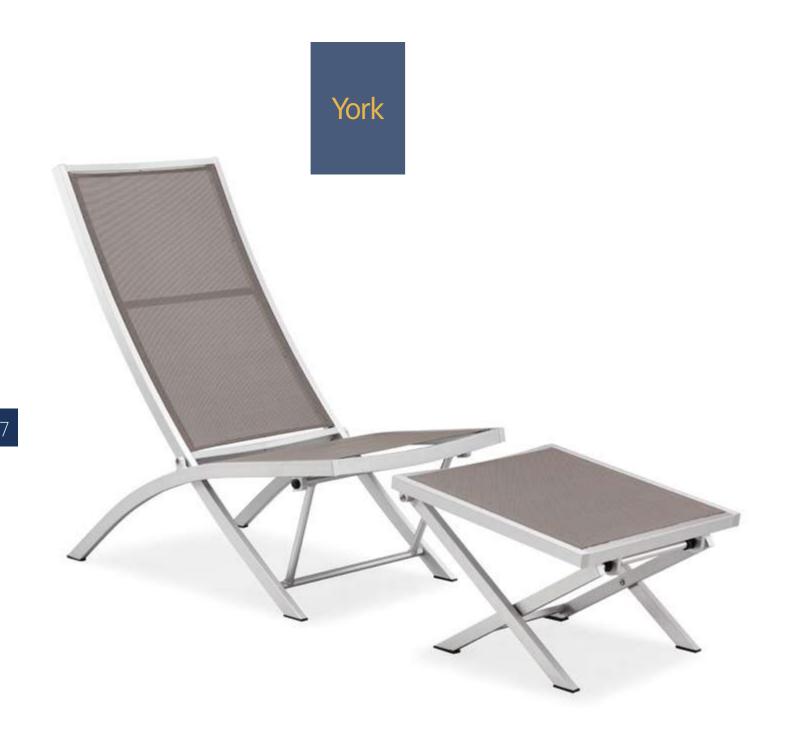

### York

The frame is made entirely of brushed aluminum, a lightweight but extremely robust material that is especially suited to use in outdoor settings, given its remarkable resistance to corrosion caused by weather and salt water.

Scenario shows

810182 Model 810187 Model Frame & Pole Frame & Pole Aluminum Aluminum Cast aluminum Connection Cast aluminum Connection Stainless steel Stainless steel Fastenings Fastenings 2.5 X 2.5m Ф2.7m Size Size