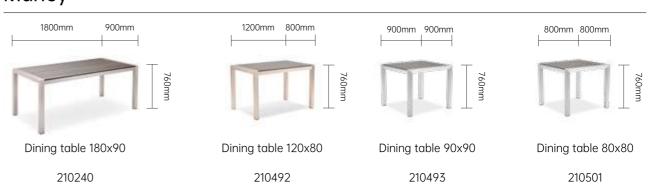

### Huron Product Size

Marley Dining set & Bar set

460mm 555mm

110119

540mm 580mm

540mm 585mm

120389

110136