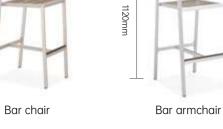

### Ayers Dining set & Bar set

### Huron Product Size

Marley Dining set & Bar set

460mm 555mm

110119

540mm 580mm

540mm 585mm

120389

110136