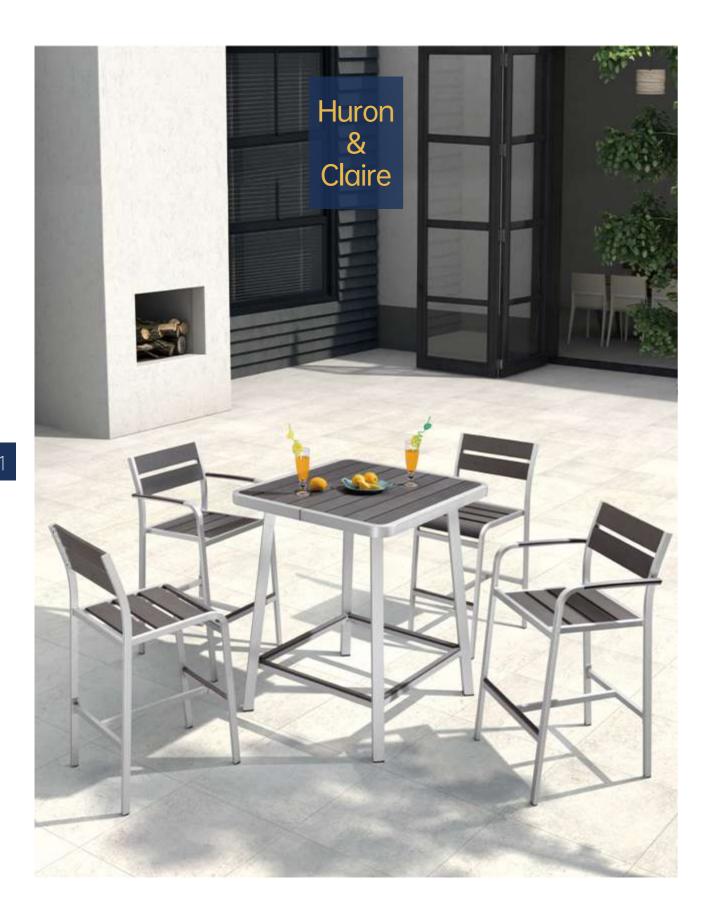

#### $\gamma$

Huron & Claire | Dining set & Bar set

Imagine that when you eat out with your beloved in the rooftop restaurant, you want to have something outdoor to relax in and to be related with natural surroundings as well as outdoor being. Huron is the best-pick bar set: environmentally friendly, minimalist style and industrial style.

### Project Name

### Thavorn Palm Resort

Australia

Product Huron & Claire

Year 2018