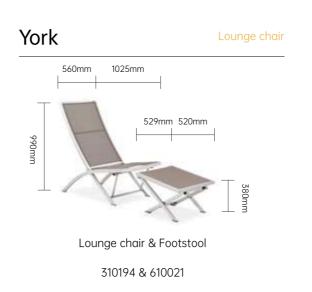

### York

The frame is made entirely of brushed aluminum, a lightweight but extremely robust material that is especially suited to use in outdoor settings, given its remarkable resistance to corrosion caused by weather and salt water.

Scenario shows

810182 Model 810187 Model Frame & Pole Frame & Pole Aluminum Aluminum Cast aluminum Connection Cast aluminum Connection Stainless steel Stainless steel Fastenings Fastenings 2.5 X 2.5m Ф2.7m Size Size