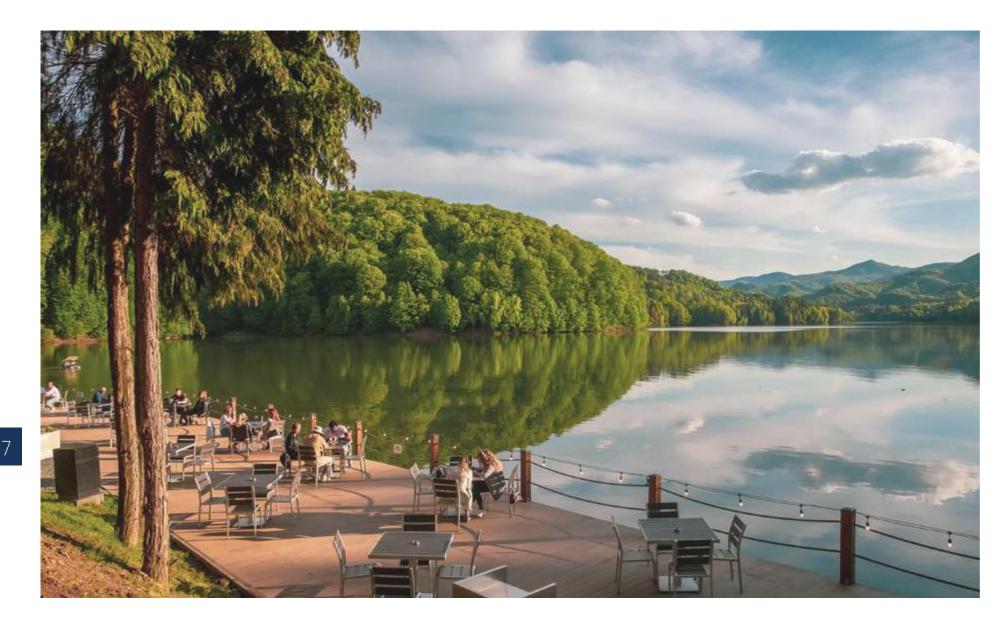

call it minimalist style. The brushed aluminum is very industrial style, both aluminum and champagne color. Industrial style is something trendy and popular over the last three years especially with the young generation.





Details close-up



### Project Name

### Pullman Kinshasa Grand Hotel





#### Locatio

Congo

#### Produc

Ayers & Delia & Rex sun lounger

#### Year

2019



### Dining set & Bar set

### Erica & Joe



The concise style makes Erica the best-pick dinning table for the restaurant. There are different sizes to match with different restaurant spaces. Thanks to the brushed aluminum structure and the plastic wood top, highly weather-proof and resistant to UV rays, it is optimal to fulfill the needs of any kinds of outdoor restaurant location.







Details close-up



Erica & Joe | Dining set & Bar set







Project Name

Club Simared Baia Mare

Location Romania

Product

Erica & Joe

Year

2019

#### 20

### Dining set & Bar set

### Fay & Claire



Round table is the new design in Coets. It also creates a more private and friendly space feeling for the restaurant. Minimalist, industrial style and environmental friendly are the main characters of Coets. Enjoy your dinner time with Fay concise tables!









#### $\gamma$

Huron & Claire | Dining set & Bar set



Imagine that when you eat out with your beloved in the rooftop restaurant, you want to have something outdoor to relax in and to be related with natural surroundings as well as outdoor being. Huron is the best-pick bar set: environmentally friendly, minimalist style and industrial style.