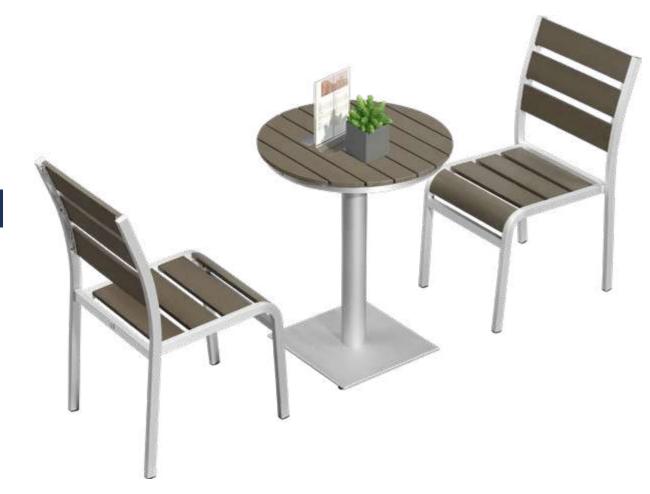

### Erica & Joe

The concise style makes Erica the best-pick dinning table for the restaurant. There are different sizes to match with different restaurant spaces. Thanks to the brushed aluminum structure and the plastic wood top, highly weather-proof and resistant to UV rays, it is optimal to fulfill the needs of any kinds of outdoor restaurant location.

Details close-up

Erica & Joe | Dining set & Bar set

Project Name

Club Simared Baia Mare

Location Romania

Product

Erica & Joe

Year