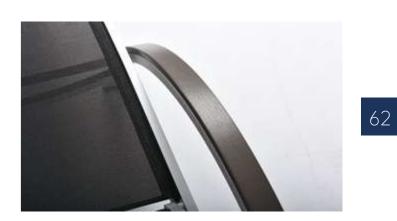

### York

The frame is made entirely of brushed aluminum, a lightweight but extremely robust material that is especially suited to use in outdoor settings, given its remarkable resistance to corrosion caused by weather and salt water.

Scenario shows

810182 Model 810187 Model Frame & Pole Frame & Pole Aluminum Aluminum Cast aluminum Connection Cast aluminum Connection Stainless steel Stainless steel Fastenings Fastenings 2.5 X 2.5m Ф2.7m Size Size