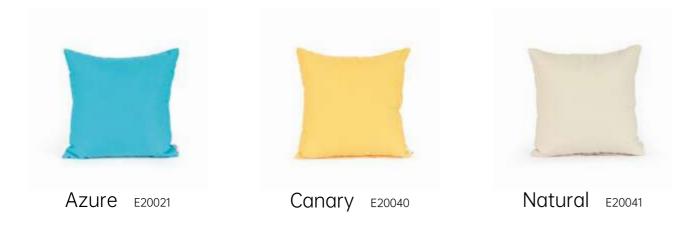

### Color Combinations

Frame Finish

Chocolate

Cushion

Buff

Coin

Suntan

Sling

Pillow

Natural

Azure

Violet

### **Pillow**

Size: 400\*400 mm