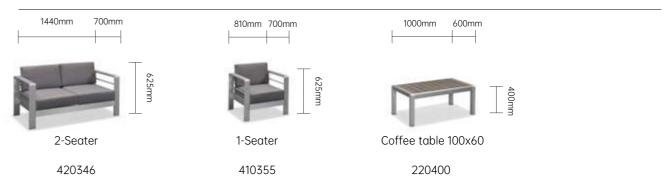

any other harsh chemicals).
- Use water and liquid, non-abrasive, colorless
   detergents with a neutral pH, and leave the detergent to act for a few minutes, if necessary.
- Mix one cup of mild household bleach in three gallons of water.
- 4. Apply this to the fabric areas and then rinse thoroughly with clean water.
- 5. If stained, treat your sling fabrics as soon as possible to prevent the stains from setting in.

### Maintenance Instructions

### Ayers Dining set & Bar set



### Erica Dining set & Bar set



## D600mm D800mm D700mm D600mm



### Huron Product Size



Marley Dining set & Bar set





460mm 555mm

110119

540mm 580mm

540mm 585mm







120389



110136



### Delia

Dining set & Bar set

120326



Claire Dining set & Bar set







84

Ashley



Fairy



Fairy



Zoe





Side table 70x70

240153

Coffee table 90x90

220337











### **Pillow**

Size: 400\*400 mm





### Contact us

### FOSHAN LEISURE TOUCH FURNITURE CO., LTD.

Nr. 9, Guangzhan Road, Lecong Town, Foshan, China +86-(0)757-28101459 +86-13928590459

info@coets.com

www.coets.com