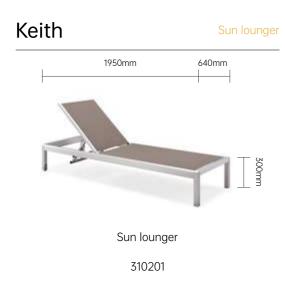

### Keith

Minimalist style and industrial style are the forte of the Keith design. Keith is a precious ally for moments of relaxation and fun, lying in a private garden or on the beach of a refined resort.