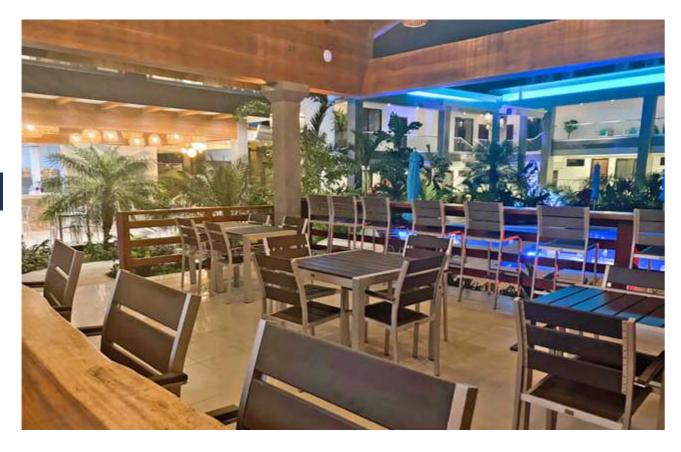

### Ayers & Delia

It is so minimal, so concise and so straight forward. That is why we call it minimalist style. The brushed aluminum is very industrial style, both aluminum and champagne color. Industrial style is something trendy and popular over the last three years especially with the young generation.

Details close-up