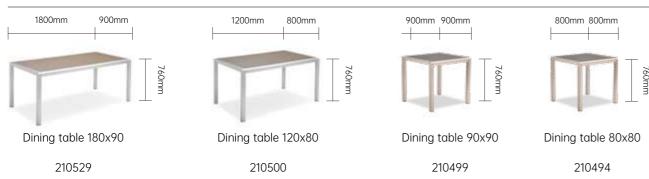

### Erica & Joe

The concise style makes Erica the best-pick dinning table for the restaurant. There are different sizes to match with different restaurant spaces. Thanks to the brushed aluminum structure and the plastic wood top, highly weather-proof and resistant to UV rays, it is optimal to fulfill the needs of any kinds of outdoor restaurant location.

### Fay & Claire

Round table is the new design in Coets. It also creates a more private and friendly space feeling for the restaurant. Minimalist, industrial style and environmental friendly are the main characters of Coets. Enjoy your dinner time with Fay concise tables!

### Marley & Joe

Speaking of the wood, we also attach a lot of importance to environmentally friendly. For the plastic wood, a lot of environmental protectors, they are so fond of using sustainable and synthetic materials and elements for their home, gardens or restaurants they visit.