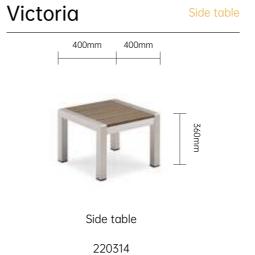

colorless
   detergents with a neutral pH, and leave the detergent to act for a few minutes, if necessary.
- Mix one cup of mild household bleach in three gallons of water.
- 4. Apply this to the fabric areas and then rinse thoroughly with clean water.
- 5. If stained, treat your sling fabrics as soon as possible to prevent the stains from setting in.

### Maintenance Instructions

### Ayers Dining set & Bar set



### Erica Dining set & Bar set



## D600mm D800mm D700mm D600mm



### Huron Product Size



Marley Dining set & Bar set





460mm 555mm

110119

540mm 580mm

540mm 585mm







120389



110136



### Delia

Dining set & Bar set

120326



Claire Dining set & Bar set







84

Ashley



Fairy



Fairy



Zoe





Side table 70x70

240153

Coffee table 90x90

220337











### **Pillow**

Size: 400\*400 mm





### Contact us

### FOSHAN LEISURE TOUCH FURNITURE CO., LTD.

Nr. 9, Guangzhan Road, Lecong Town, Foshan, China +86-(0)757-28101459 +86-13928590459

info@coets.com

www.coets.com