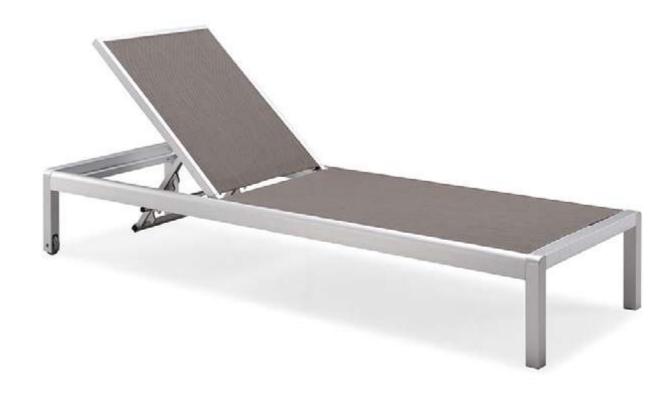

Sun lounger

### Keith

Minimalist style and industrial style are the forte of the Keith design. Keith is a precious ally for moments of relaxation and fun, lying in a private garden or on the beach of a refined resort.