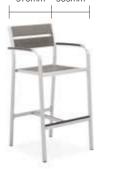

# Sofa Ashley

Olefin fabric from Taiwan which is ecofriendly, anti-UV and water-resistant. Cushions are made with uniformed fullness, streamlined sewing, needed resilience and extreme comfort.

Scenario shows