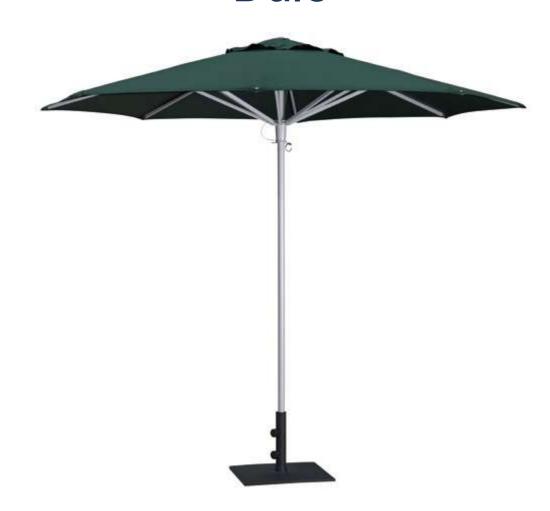

### Parasol

### Dale

Model 810184

Frame & Pole Iron / Aluminum

Cast aluminum Connection

Stainless steel Fastenings

ФЗт Size

### Derek