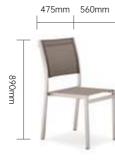

### Huron Product Size

Marley Dining set & Bar set

460mm 555mm

110119

540mm 580mm

540mm 585mm

120389

110136