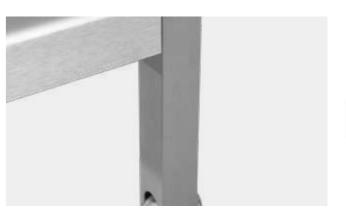

### York

The frame is made entirely of brushed aluminum, a lightweight but extremely robust material that is especially suited to use in outdoor settings, given its remarkable resistance to corrosion caused by weather and salt water.