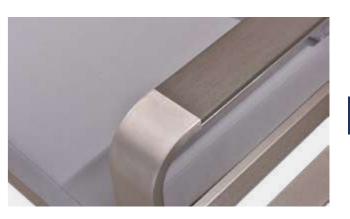

### **Brushed Aluminum**

This finish is perfectly close to stainless steel color after brushing and oxidizing, yet with a touch of changing and refined texture, a sense of glossiness and a feeling of chic, industrial style as well as minimalism.

This application benefits customer with stainless steel texture at a much lower cost.

Aluminum has much less weight and helps our customers to move around the furniture much more easily.

All-weather and durable.

Compatible in matching with all kinds of furniture materials, e.g. teak, plastic wood, sling, glass, upholstery and rattan.

Available colors: aluminum and champagne.