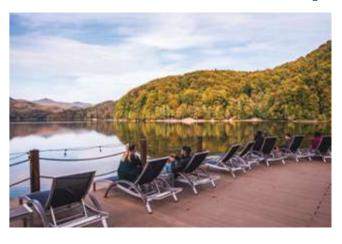

### Rex

Like a sexy lady, Rex sun lounger is super comfortable with a lightweight brushed aluminum frame and 5-position adjustable backrest. Pairing with the side table, they will surely become a favorite swimming pool go-to!

Scenario shows

### Project Name

### Club Simared Baia Mare

Rex

Year 2019

Lounge chair