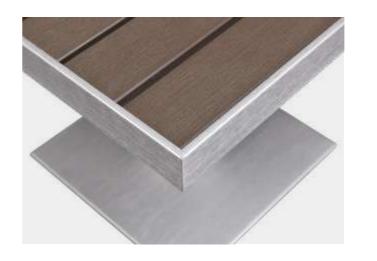

# Why Brushed Aluminum

Benefits and advantages of brushed aluminum:

**VS** Powder Coating Aluminum

#### **VS** Stainless Steel

- Light in weight
- More cost-effective
- Refined
- Cozy

- Stylish
- Industrial style
- Different and unique

More than 14+ years experience in outdoor furniture.

Best-pick outdoor furniture for restaurants.

### **Brushed Aluminum**

This finish is perfectly close to stainless steel color after brushing and oxidizing, yet with a touch of changing and refined texture, a sense of glossiness and a feeling of chic, industrial style as well as minimalism.

This application benefits customer with stainless steel texture at a much lower cost.

Aluminum has much less weight and helps our customers to move around the furniture much more easily.

All-weather and durable.

Compatible in matching with all kinds of furniture materials, e.g. teak, plastic wood, sling, glass, upholstery and rattan.

Available colors: aluminum and champagne.