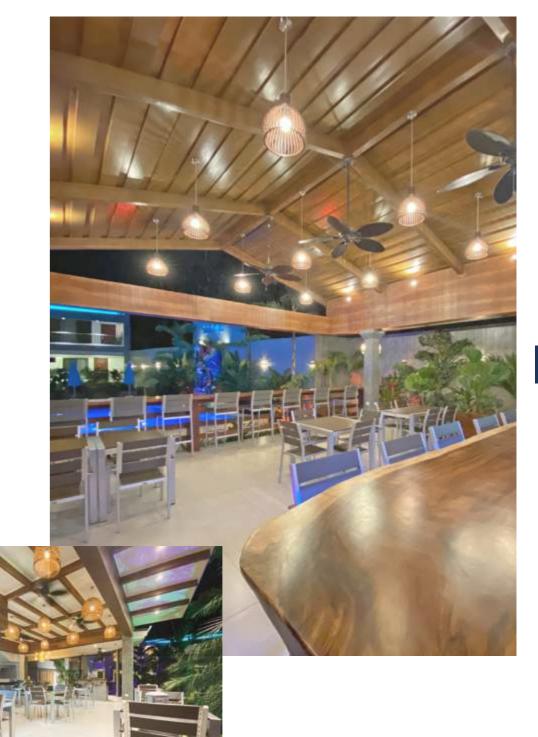

### Ayers & Delia

It is so minimal, so concise and so straight forward. That is why we call it minimalist style. The brushed aluminum is very industrial style, both aluminum and champagne color. Industrial style is something trendy and popular over the last three years especially with the young generation.

Details close-up