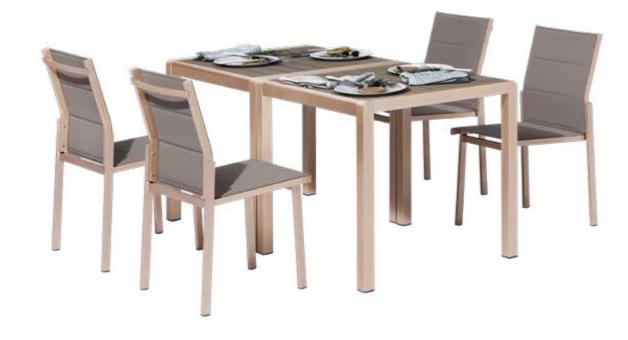

### Ayers & Delia

It is so minimal, so concise and so straight forward. That is why we call it minimalist style. The brushed aluminum is very industrial style, both aluminum and champagne color. Industrial style is something trendy and popular over the last three years especially with the young generation.

Details close-up