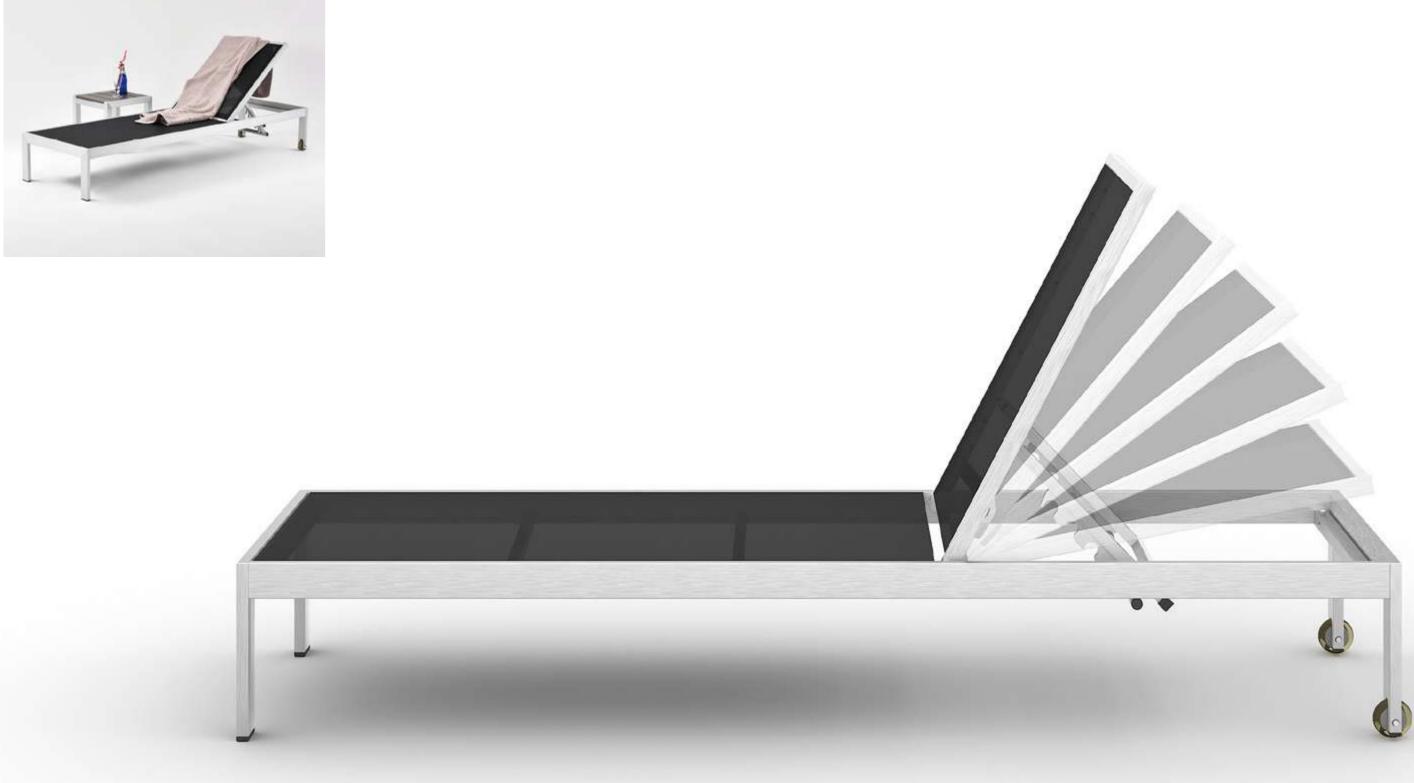

### Rex

Like a sexy lady, Rex sun lounger is super comfortable with a lightweight brushed aluminum frame and 5-position adjustable backrest. Pairing with the side table, they will surely become a favorite swimming pool go-to!