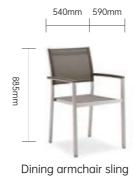

### Huron Product Size

Marley Dining set & Bar set

460mm 555mm

110119

540mm 580mm

540mm 585mm

120389

110136