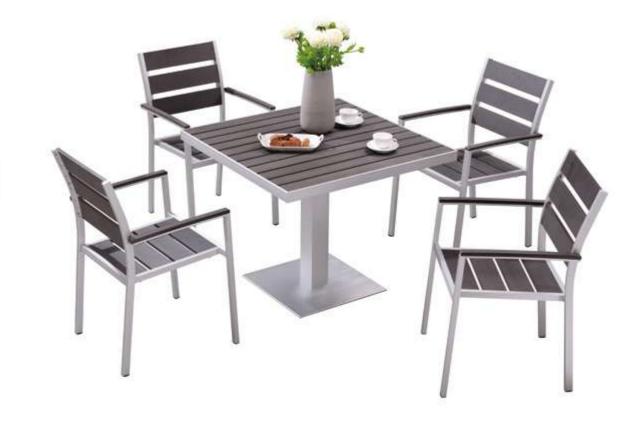

### Erica & Joe

The concise style makes Erica the best-pick dinning table for the restaurant. There are different sizes to match with different restaurant spaces. Thanks to the brushed aluminum structure and the plastic wood top, highly weather-proof and resistant to UV rays, it is optimal to fulfill the needs of any kinds of outdoor restaurant location.

Details close-up

Erica & Joe | Dining set & Bar set

Project Name

Club Simared Baia Mare

Location Romania

Product

Erica & Joe

Year