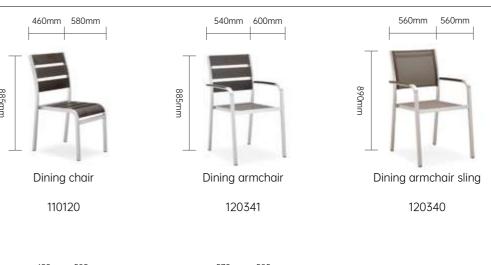

### Huron Product Size

Marley Dining set & Bar set

460mm 555mm

110119

540mm 580mm

540mm 585mm

120389

110136

### Delia

Dining set & Bar set

120326

Claire Dining set & Bar set

84

Ashley

Fairy

Fairy