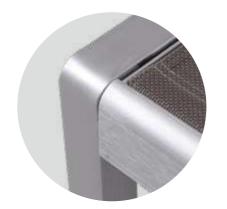

# Why Brushed Aluminum

Benefits and advantages of brushed aluminum:

**VS** Powder Coating Aluminum

#### **VS** Stainless Steel

- Light in weight
- More cost-effective
- Refined
- Cozy

- Stylish
- Industrial style
- Different and unique

More than 14+ years experience in outdoor furniture.

Best-pick outdoor furniture for restaurants.

### **Brushed Aluminum**

This finish is perfectly close to stainless steel color after brushing and oxidizing, yet with a touch of changing and refined texture, a sense of glossiness and a feeling of chic, industrial style as well as minimalism.

This application benefits customer with stainless steel texture at a much lower cost.

Aluminum has much less weight and helps our customers to move around the furniture much more easily.

All-weather and durable.

Compatible in matching with all kinds of furniture materials, e.g. teak, plastic wood, sling, glass, upholstery and rattan.

Available colors: aluminum and champagne.