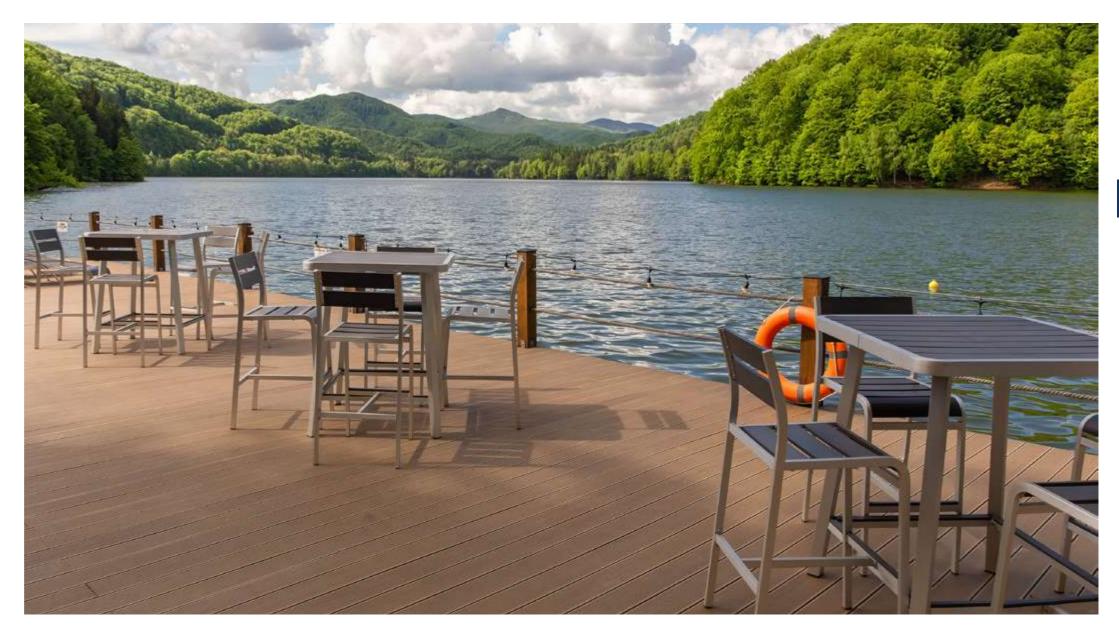

#### Less Is Beautiful!

In view of the discussions about climate change today, the topic of sustainability is becoming more important in many sectors, including outdoor restaurant furniture. In the development of new models today, more and more attention is being paid to plastic wood since it is recyclable and environmentally friendly. Nowadays, furnishing restaurants' outdoor dining space is a question of ergonomic planning and comfort, both on streets and in squares. With no-frills and no-add-ons, our products are particularly suitable for outdoor dining, while still maintaining their value and attractiveness. The purist designs of Coets furniture represent our values of conciseness and beauty. Many new pieces of our outdoor furniture take on a thoroughly minimalist appearance with brushed aluminum and an industrial style. They can be found in outdoor settings throughout Australia, New Zealand and the RCEP countries.

Coets Furniture is a 14-year-old business, with a team of in-house designers and engineers, providing outdoor dining solutions to outdoor restaurants with our minimal style furniture.

Our brand of Coets literally means "timber". Why? Almost all furniture of Coets are made of brushed aluminum and plastic wood, which has features of "best-of-both-world". Plastic wood provides a look of timber regarding texture and color etc. while it is all-weather and environmentally-friendly. We adopt best of both worlds: plastic wood-a sense of coziness and brushed aluminum-a sense of modern.