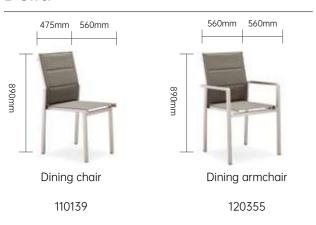

surface
  (please do not use a cleaning agent that contains
  ammonia or any other harsh chemicals).
- Use water and liquid, non-abrasive, colorless
   detergents with a neutral pH, and leave the detergent to act for a few minutes, if necessary.
- Mix one cup of mild household bleach in three gallons of water.
- 4. Apply this to the fabric areas and then rinse thoroughly with clean water.
- 5. If stained, treat your sling fabrics as soon as possible to prevent the stains from setting in.

### Maintenance Instructions

### Ayers Dining set & Bar set



### Erica Dining set & Bar set



## D600mm D800mm D700mm D600mm



### Huron Product Size



Marley Dining set & Bar set





460mm 555mm

110119

540mm 580mm

540mm 585mm







120389



110136



### Delia

Dining set & Bar set

120326



Claire Dining set & Bar set







84

Ashley



Fairy



Fairy



Zoe





Side table 70x70

240153

Coffee table 90x90

220337











### **Pillow**

Size: 400\*400 mm





### Contact us

### FOSHAN LEISURE TOUCH FURNITURE CO., LTD.

Nr. 9, Guangzhan Road, Lecong Town, Foshan, China +86-(0)757-28101459 +86-13928590459

info@coets.com

www.coets.com