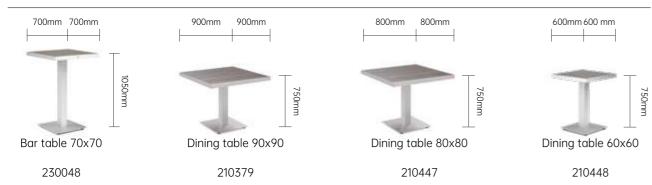

### Ayers & Delia

It is so minimal, so concise and so straight forward. That is why we call it minimalist style. The brushed aluminum is very industrial style, both aluminum and champagne color. Industrial style is something trendy and popular over the last three years especially with the young generation.

### Erica & Joe

The concise style makes Erica the best-pick dinning table for the restaurant. There are different sizes to match with different restaurant spaces. Thanks to the brushed aluminum structure and the plastic wood top, highly weather-proof and resistant to UV rays, it is optimal to fulfill the needs of any kinds of outdoor restaurant location.

#### $\gamma$

Huron & Claire | Dining set & Bar set

Imagine that when you eat out with your beloved in the rooftop restaurant, you want to have something outdoor to relax in and to be related with natural surroundings as well as outdoor being. Huron is the best-pick bar set: environmentally friendly, minimalist style and industrial style.