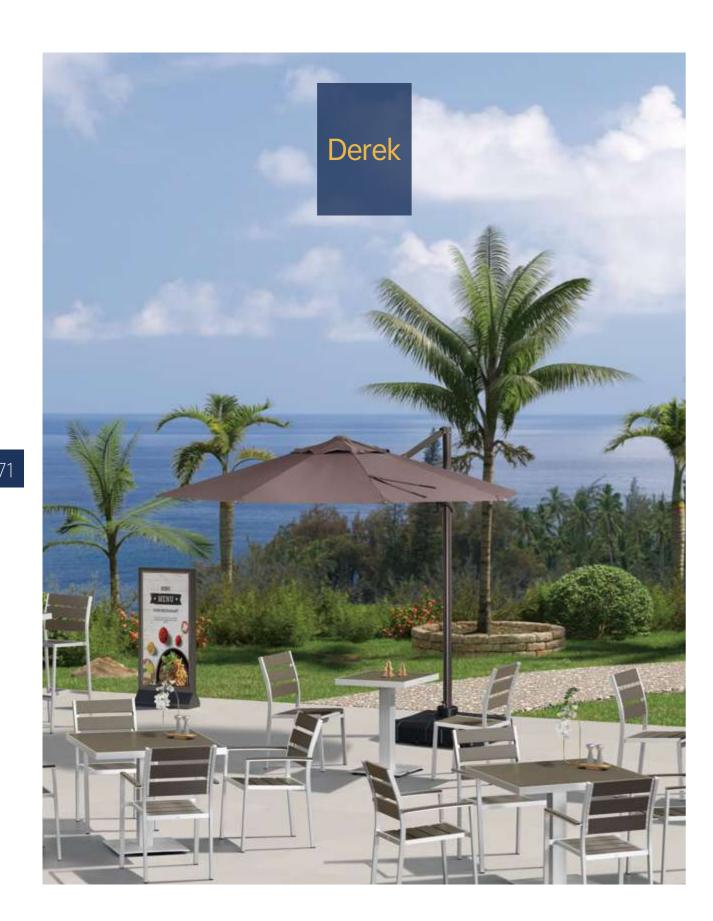

n lounger is super comfortable with a lightweight brushed aluminum frame and 5-position adjustable backrest. Pairing with the side table, they will surely become a favorite swimming pool go-to!

Scenario shows











### Project Name

### Club Simared Baia Mare





Rex

Year 2019









Lounge chair

### York

The frame is made entirely of brushed aluminum, a lightweight but extremely robust material that is especially suited to use in outdoor settings, given its remarkable resistance to corrosion caused by weather and salt water.

Scenario shows













810182 Model 810187 Model Frame & Pole Frame & Pole Aluminum Aluminum Cast aluminum Connection Cast aluminum Connection Stainless steel Stainless steel Fastenings Fastenings 2.5 X 2.5m Ф2.7m Size Size

### Parasol

### Dale







Model 810184

Frame & Pole Iron / Aluminum

Cast aluminum Connection

Stainless steel Fastenings

ФЗт Size

### Parasol

### Derek



### Color Combinations

Frame Finish













Chocolate

Cushion







Buff

Coin

Suntan

Sling







Pillow







Natural

Azure



Violet



### **Brushed Aluminum**

This finish is perfectly close to stainless steel color after brushing and oxidizing, yet with a touch of changing and refined texture, a sense of glossiness and a feeling of chic, industrial style as well as minimalism.

This application benefits customer with stainless steel texture at a much lower cost.

Aluminum has much less weight and helps our customers to move around the furniture much more easily.

All-weather and durable.

Compatible in matching with all kinds of furnitu