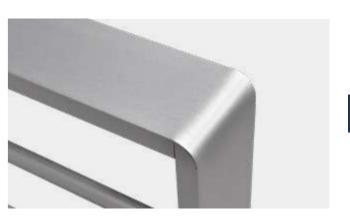

### **Brushed Aluminum**

This finish is perfectly close to stainless steel color after brushing and oxidizing, yet with a touch of changing and refined texture, a sense of glossiness and a feeling of chic, industrial style as well as minimalism.

This application benefits customer with stainless steel texture at a much lower cost.

Aluminum has much less weight and helps our customers to move around the furniture much more easily.

All-weather and durable.

Compatible in matching with all kinds of furniture materials, e.g. teak, plastic wood, sling, glass, upholstery and rattan.

Available colors: aluminum and champagne.