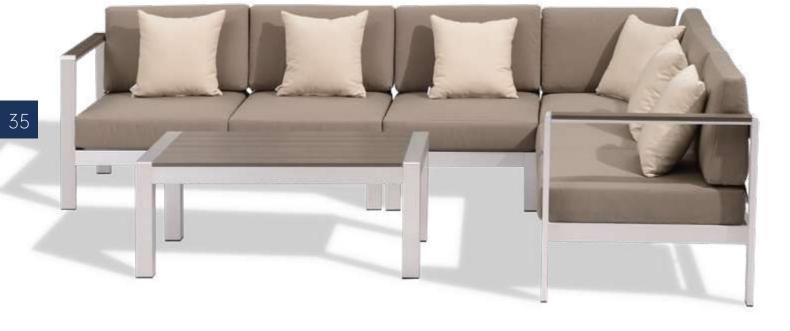

# Sofa Ashley

Olefin fabric from Taiwan which is ecofriendly, anti-UV and water-resistant. Cushions are made with uniformed fullness, streamlined sewing, needed resilience and extreme comfort.

Scenario shows

Details close-up