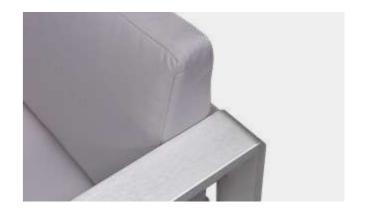

### **Brushed Aluminum**

This finish is perfectly close to stainless steel color after brushing and oxidizing, yet with a touch of changing and refined texture, a sense of glossiness and a feeling of chic, industrial style as well as minimalism.

This application benefits customer with stainless steel texture at a much lower cost.

Aluminum has much less weight and helps our customers to move around the furniture much more easily.

All-weather and durable.

Compatible in matching with all kinds of furniture materials, e.g. teak, plastic wood, sling, glass, upholstery and rattan.

Available colors: aluminum and champagne.