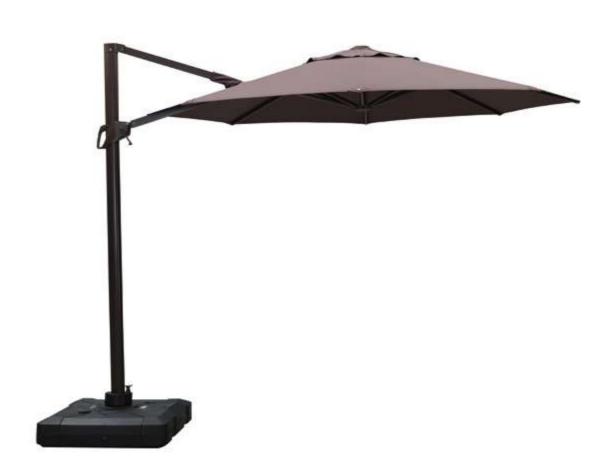

, they will surely become a favorite swimming pool go-to!

Scenario shows











### Project Name

### Club Simared Baia Mare





Rex

Year 2019









Lounge chair

### York

The frame is made entirely of brushed aluminum, a lightweight but extremely robust material that is especially suited to use in outdoor settings, given its remarkable resistance to corrosion caused by weather and salt water.

Scenario shows













810182 Model 810187 Model Frame & Pole Frame & Pole Aluminum Aluminum Cast aluminum Connection Cast aluminum Connection Stainless steel Stainless steel Fastenings Fastenings 2.5 X 2.5m Ф2.7m Size Size

### Parasol

### Dale







Model 810184

Frame & Pole Iron / Aluminum

Cast aluminum Connection

Stainless steel Fastenings

ФЗт Size

### Parasol

### Derek



### Color Combinations

Frame Finish













Chocolate

Cushion







Buff

Coin

Suntan

Sling







Pillow







Natural

Azure



Violet



### **Brushed Aluminum**

This finish is perfectly close to stainless steel color after brushing and oxidizing, yet with a touch of changing and refined texture, a sense of glossiness and a feeling of chic, industrial style as well as minimalism.

This application benefits customer with stainless steel texture at a much lower cost.

Aluminum has much less weight and helps our customers to move around the furniture much more easily.

All-weather and durable.

Compatible in matching with all kinds of furniture materials, e.g. teak, plastic wood, sling, glass, upholstery and rattan.

Available colors: aluminum and champagne.







### **Fabr