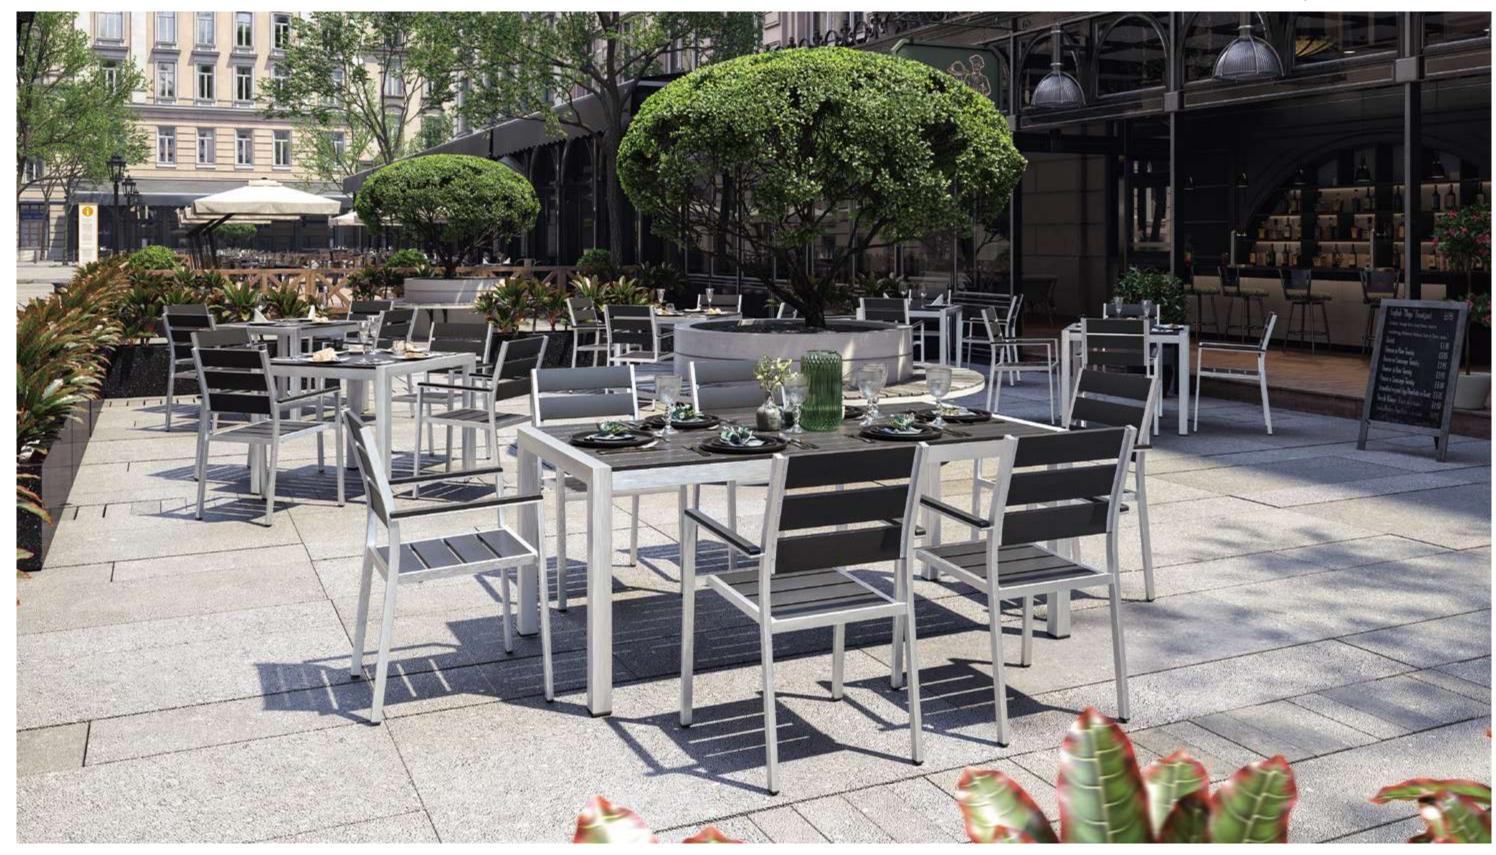

Dining set & Bar set

### Ayers & Delia

It is so minimal, so concise and so straight forward. That is why we call it minimalist style. The brushed aluminum is very industrial style, both aluminum and champagne color. Industrial style is something trendy and popular over the last three years especially with the young generation.