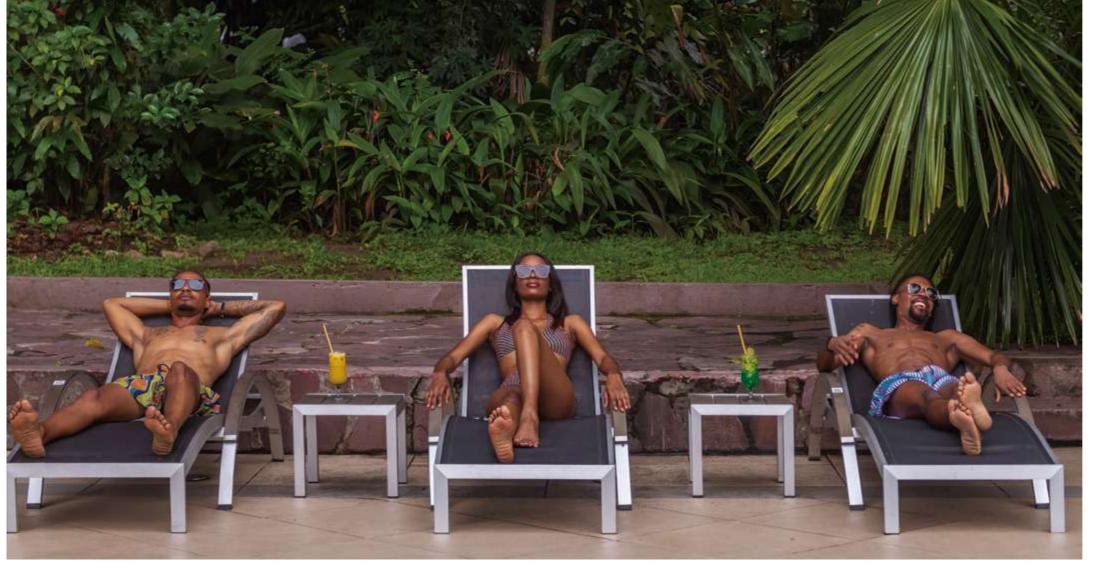

# Sofa Ashley

Olefin fabric from Taiwan which is ecofriendly, anti-UV and water-resistant. Cushions are made with uniformed fullness, streamlined sewing, needed resilience and extreme comfort.

Scenario shows