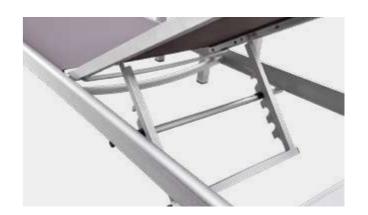

### Rex

Like a sexy lady, Rex sun lounger is super comfortable with a lightweight brushed aluminum frame and 5-position adjustable backrest. Pairing with the side table, they will surely become a favorite swimming pool go-to!