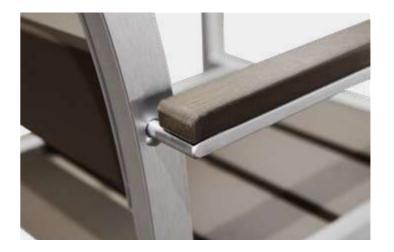

Details close-up

### **Brushed Aluminum**

This finish is perfectly close to stainless steel color after brushing and oxidizing, yet with a touch of changing and refined texture, a sense of glossiness and a feeling of chic, industrial style as well as minimalism.

This application benefits customer with stainless steel texture at a much lower cost.

Aluminum has much less weight and helps our customers to move around the furniture much more easily.

All-weather and durable.