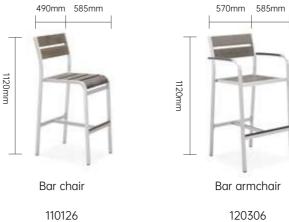

### Huron Product Size

Marley Dining set & Bar set

460mm 555mm

110119

540mm 580mm

540mm 585mm

120389

110136