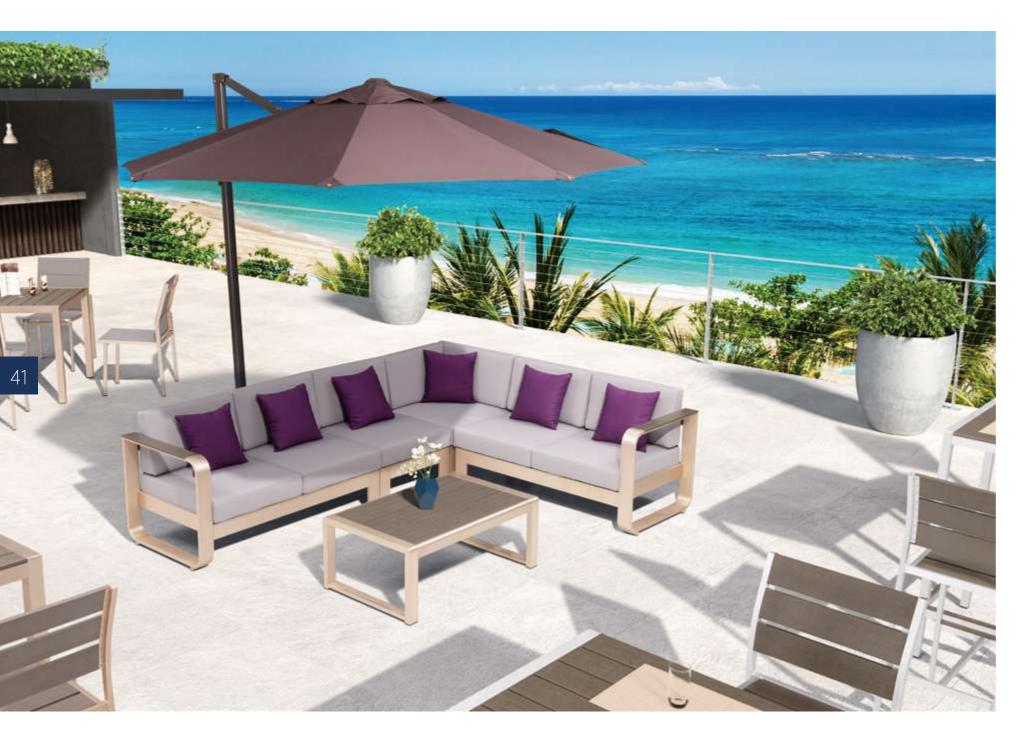

### Best-pick outdoor furniture for Restaurants, Resort, Rooftop and Hotel!

Best-pick outdoor furniture for Restaurants, Resort, Rooftop and Hotel!

#### Less Is Beautiful!

In view of the discussions about climate change today, the topic of sustainability is becoming more important in many sectors, including outdoor restaurant furniture. In the development of new models today, more and more attention is being paid to plastic wood since it is recyclable and environmentally friendly. Nowadays, furnishing restaurants' outdoor dining space is a question of ergonomic planning and comfort, both on streets and in squares. With no-frills and no-add-ons, our products are particularly suitable for outdoor dining, while still maintaining their value and attractiveness. The purist designs of Coets furniture represent our values of conciseness and beauty. Many new pieces of our outdoor furniture take on a thoroughly minimalist appearance with brushed aluminum and an industrial style. They can be found in outdoor settings throughout Australia, New Zealand and the RCEP countries.

### Ayers & Delia

It is so minimal, so concise and so straight forward. That is why we call it minimalist style. The brushed aluminum is very industrial style, both aluminum and champagne color. Industrial style is something trendy and popular over the last three years especially with the young generation.