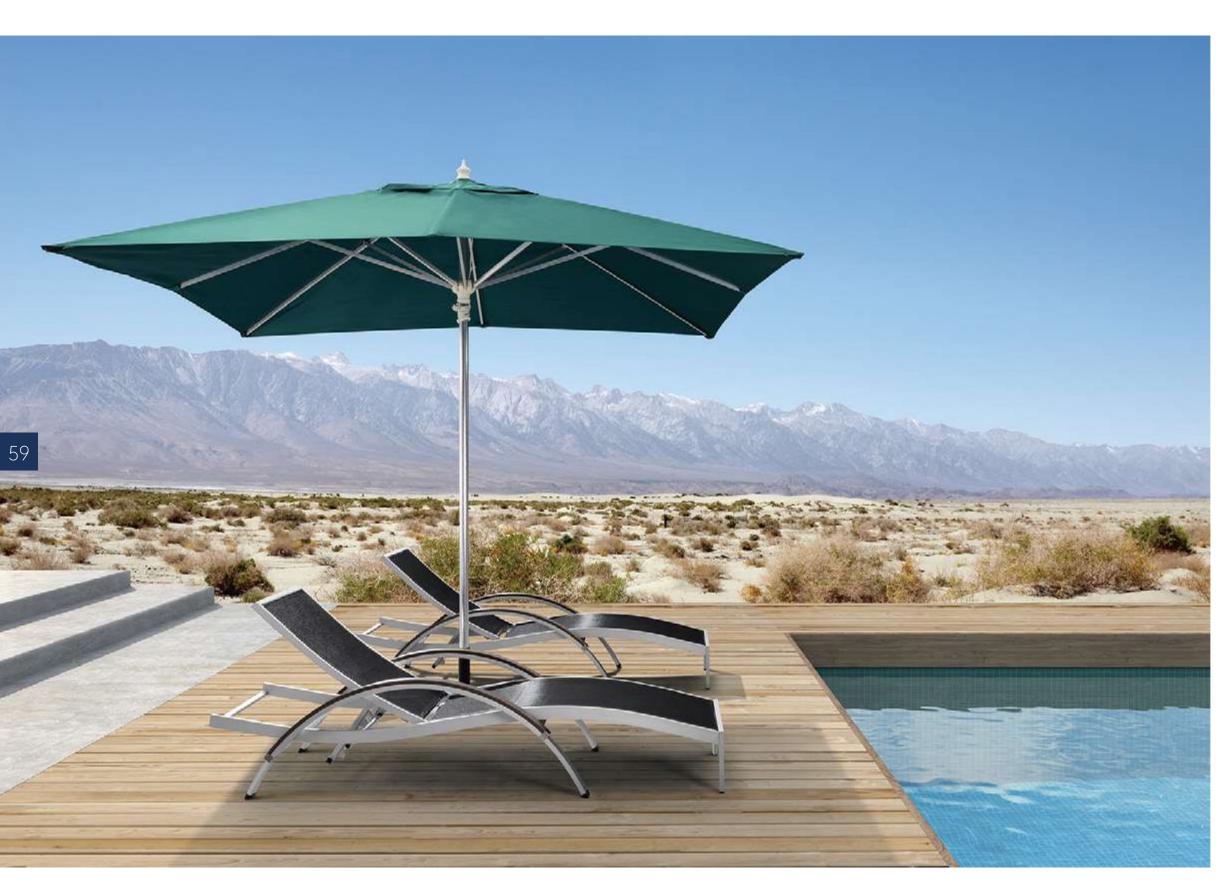

### Parasol

### Dale

Model 810184

Frame & Pole Iron / Aluminum

Cast aluminum Connection

Stainless steel Fastenings

ФЗт Size

### Derek