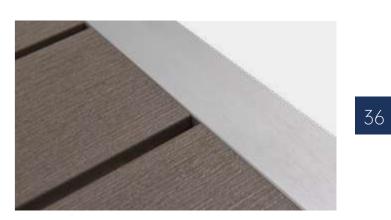

### **Brushed Aluminum**

This finish is perfectly close to stainless steel color after brushing and oxidizing, yet with a touch of changing and refined texture, a sense of glossiness and a feeling of chic, industrial style as well as minimalism.

This application benefits customer with stainless steel texture at a much lower cost.

Aluminum has much less weight and helps our customers to move around the furniture much more easily.

All-weather and durable.

Compatible in matching with all kinds of furniture materials, e.g. teak, plastic wood, sling, glass, upholstery and rattan.

Available colors: aluminum and champagne.