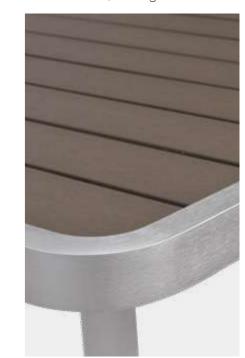

# Why Brushed Aluminum

Benefits and advantages of brushed aluminum:

**VS** Powder Coating Aluminum

#### **VS** Stainless Steel

- Light in weight
- More cost-effective
- Refined
- Cozy

- Stylish
- Industrial style
- Different and unique

More than 14+ years experience in outdoor furniture.

Best-pick outdoor furniture for restaurants.

### **Brushed Aluminum**

This finish is perfectly close to stainless steel color after brushing and oxidizing, yet with a touch of changing and refined texture, a sense of glossiness and a feeling of chic, industrial style as well as minimalism.

This application benefits customer with stainless steel texture at a much lower cost.

Aluminum has much less weight and helps our customers to move around the furniture much more easily.

All-weather and durable.

Compatible in matching with all kinds of furniture materials, e.g. teak, plastic wood, sling, glass, upholstery and rattan.

Available colors: aluminum and champagne.