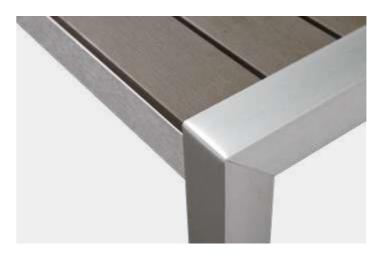

### **Brushed Aluminum**

This finish is perfectly close to stainless steel color after brushing and oxidizing, yet with a touch of changing and refined texture, a sense of glossiness and a feeling of chic, industrial style as well as minimalism.

This application benefits customer with stainless steel texture at a much lower cost.

Aluminum has much less weight and helps our customers to move around the furniture much more easily.

All-weather and durable.

Compatible in matching with all kinds of furniture materials, e.g. teak, plastic wood, sling, glass, upholstery and rattan.

Available colors: aluminum and champagne.