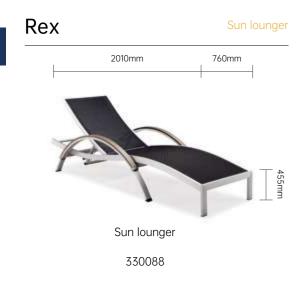

### Rex

Like a sexy lady, Rex sun lounger is super comfortable with a lightweight brushed aluminum frame and 5-position adjustable backrest. Pairing with the side table, they will surely become a favorite swimming pool go-to!

Scenario shows

### Project Name

### Club Simared Baia Mare

Rex

Year 2019

Lounge chair