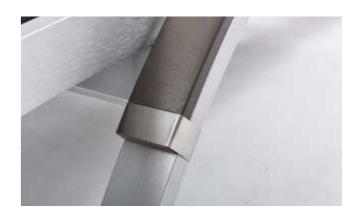

### York

The frame is made entirely of brushed aluminum, a lightweight but extremely robust material that is especially suited to use in outdoor settings, given its remarkable resistance to corrosion caused by weather and salt water.

Scenario shows

810182 Model 810187 Model Frame & Pole Frame & Pole Aluminum Aluminum Cast aluminum Connection Cast aluminum Connection Stainless steel Stainless steel Fastenings Fastenings 2.5 X 2.5m Ф2.7m Size Size