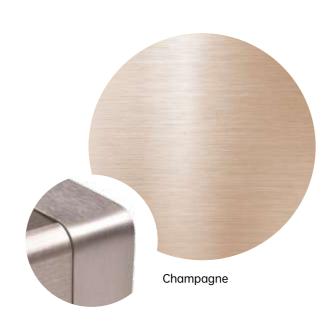

### **Brushed Aluminum**

This finish is perfectly close to stainless steel color after brushing and oxidizing, yet with a touch of changing and refined texture, a sense of glossiness and a feeling of chic, industrial style as well as minimalism.

This application benefits customer with stainless steel texture at a much lower cost.

Aluminum has much less weight and helps our customers to move around the furniture much more easily.

All-weather and durable.

Compatible in matching with all kinds of furniture materials, e.g. teak, plastic wood, sling, glass, upholstery and rattan.

Available colors: aluminum and champagne.