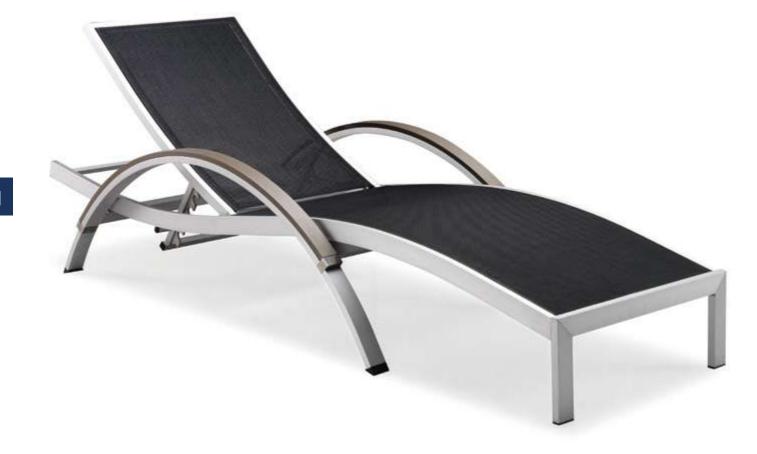

### Rex

Like a sexy lady, Rex sun lounger is super comfortable with a lightweight brushed aluminum frame and 5-position adjustable backrest. Pairing with the side table, they will surely become a favorite swimming pool go-to!

Scenario shows

### Project Name

### Club Simared Baia Mare

Rex

Year 2019

Lounge chair