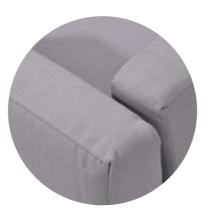

# Sofa Ashley

Olefin fabric from Taiwan which is ecofriendly, anti-UV and water-resistant. Cushions are made with uniformed fullness, streamlined sewing, needed resilience and extreme comfort.

Scenario shows

Details close-up