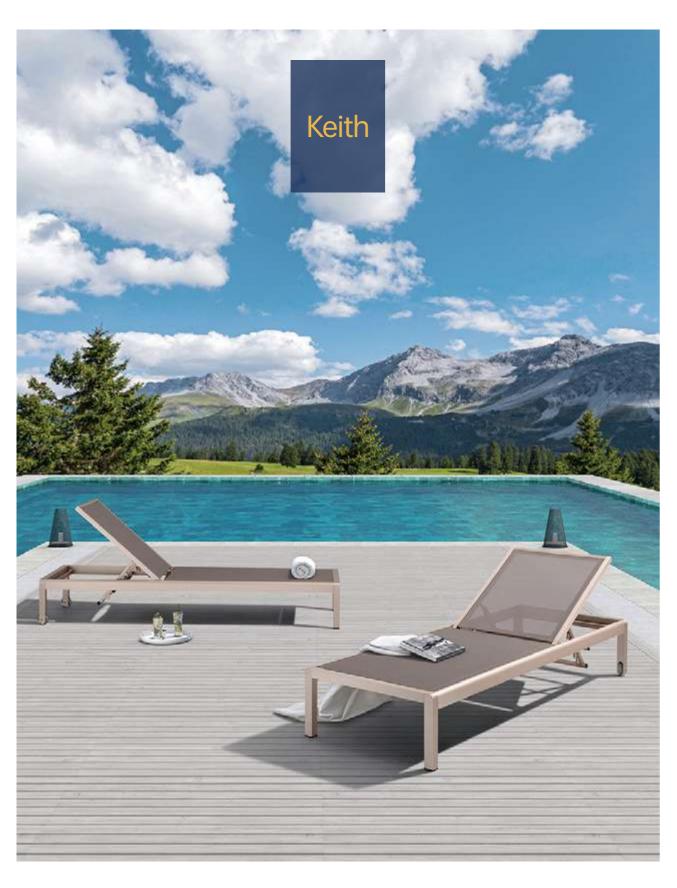

Sun lounger

### Keith

Minimalist style and industrial style are the forte of the Keith design. Keith is a precious ally for moments of relaxation and fun, lying in a private garden or on the beach of a refined resort.