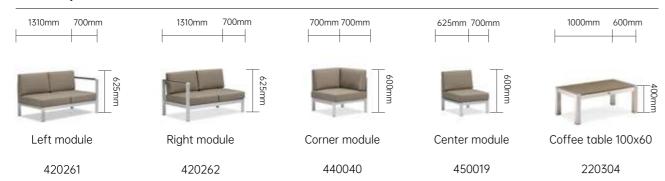

### Sofa

### Fairy

A beautiful and concise design with the industrial style creates a joyful heaven for the gatherings, in the rooftop restaurants or the seaside restaurants. Leisure sofa is the best choice in the corner dining area for people to relax.