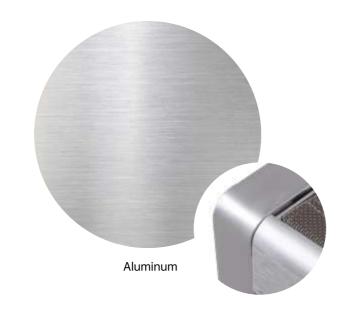

### **Brushed Aluminum**

This finish is perfectly close to stainless steel color after brushing and oxidizing, yet with a touch of changing and refined texture, a sense of glossiness and a feeling of chic, industrial style as well as minimalism.

This application benefits customer with stainless steel texture at a much lower cost.

Aluminum has much less weight and helps our customers to move around the furniture much more easily.

All-weather and durable.

Compatible in matching with all kinds of furniture materials, e.g. teak, plastic wood, sling, glass, upholstery and rattan.

Available colors: aluminum and champagne.