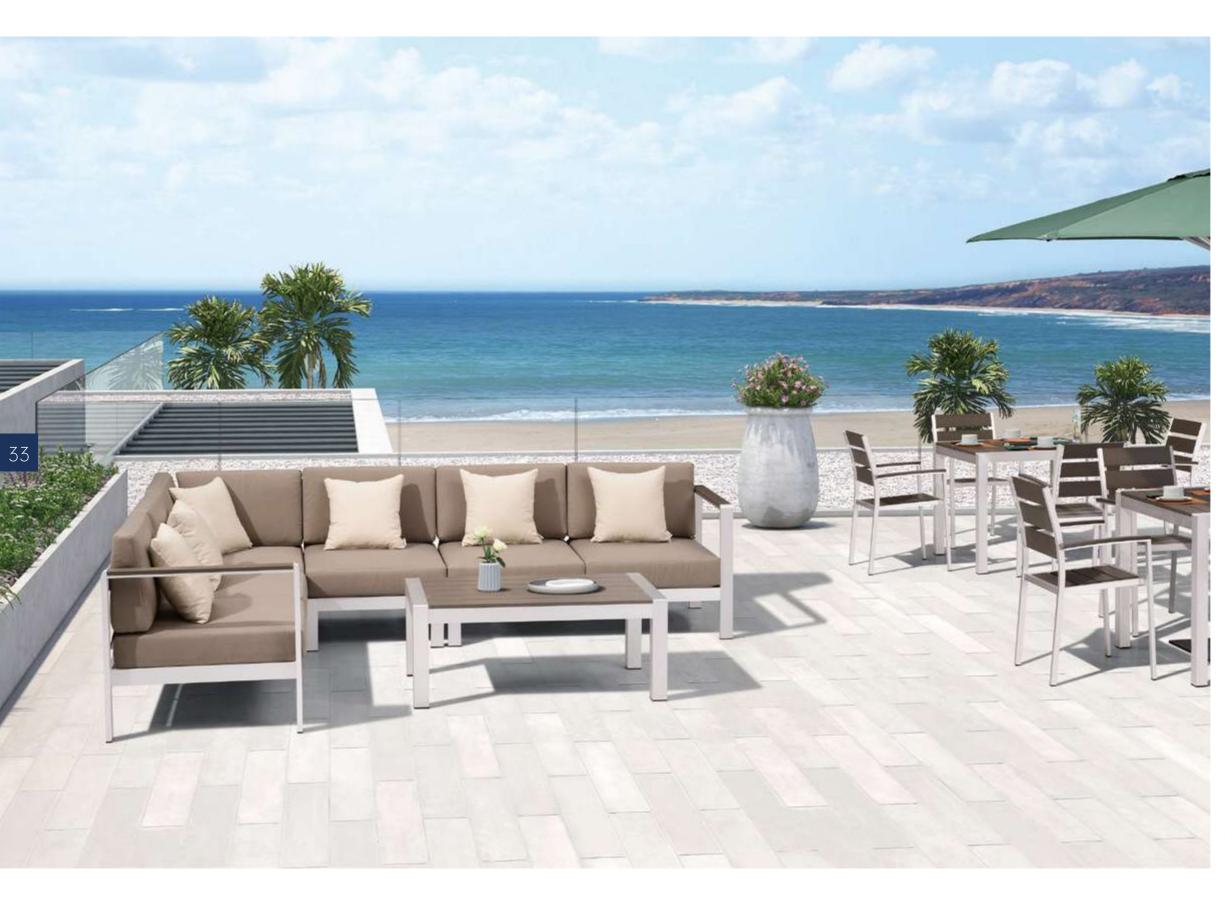

# Sofa Ashley

Olefin fabric from Taiwan which is ecofriendly, anti-UV and water-resistant. Cushions are made with uniformed fullness, streamlined sewing, needed resilience and extreme comfort.

Scenario shows

Details close-up