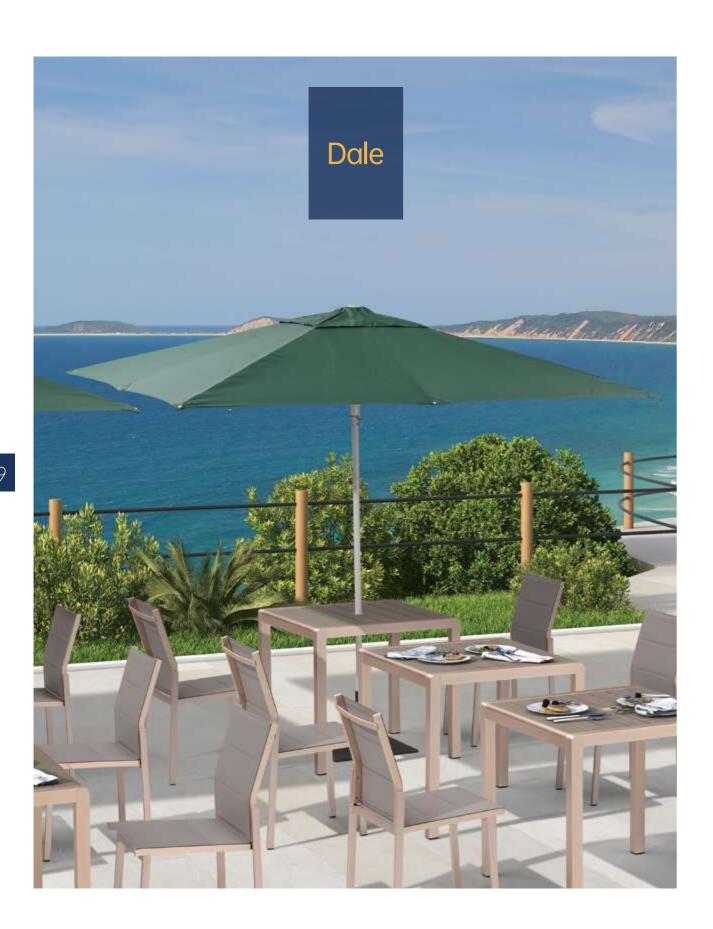

### Parasol

### Dale

Model 810184

Frame & Pole Iron / Aluminum

Cast aluminum Connection

Stainless steel Fastenings

ФЗт Size