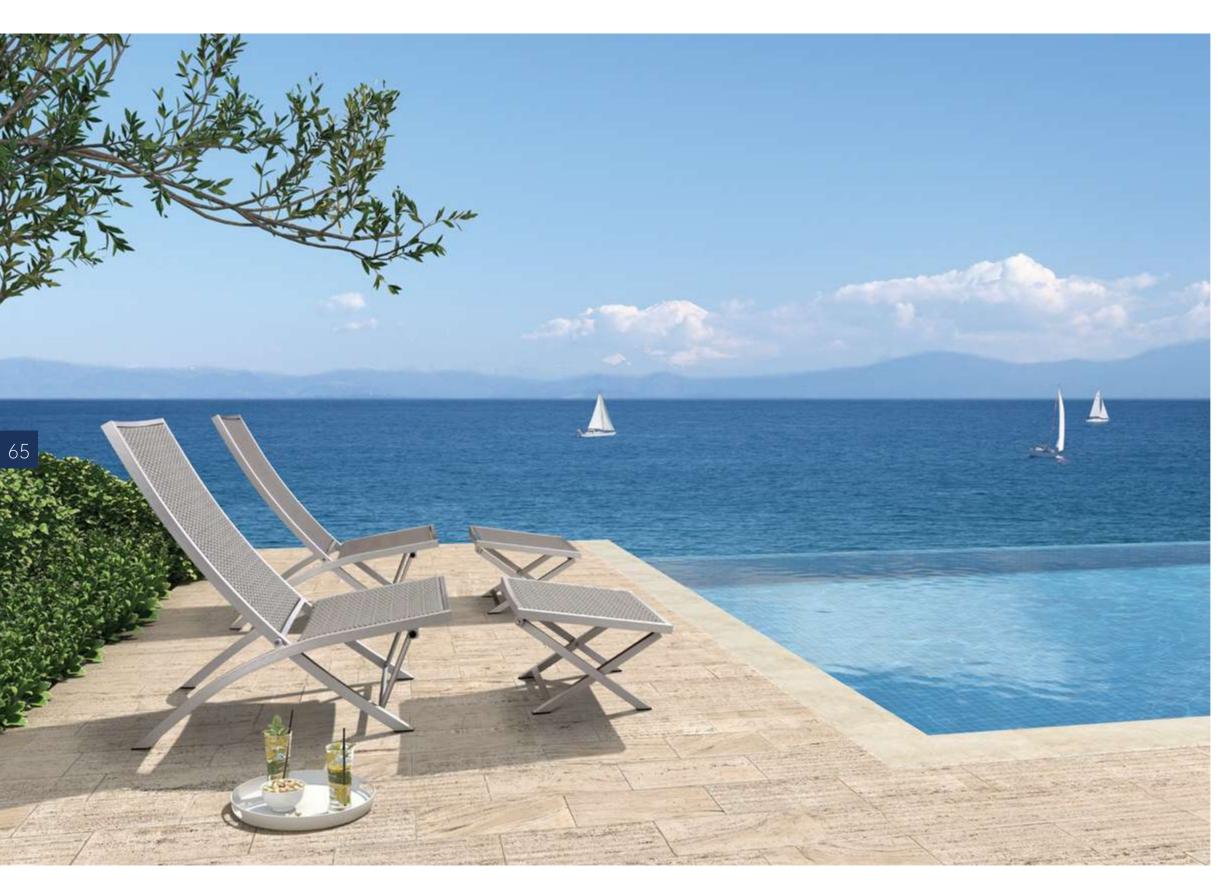

### York

The frame is made entirely of brushed aluminum, a lightweight but extremely robust material that is especially suited to use in outdoor settings, given its remarkable resistance to corrosion caused by weather and salt water.

Scenario shows

810182 Model 810187 Model Frame & Pole Frame & Pole Aluminum Aluminum Cast aluminum Connection Cast aluminum Connection Stainless steel Stainless steel Fastenings Fastenings 2.5 X 2.5m Ф2.7m Size Size