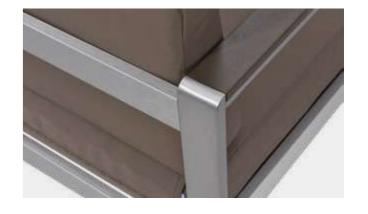

### **Brushed Aluminum**

This finish is perfectly close to stainless steel color after brushing and oxidizing, yet with a touch of changing and refined texture, a sense of glossiness and a feeling of chic, industrial style as well as minimalism.

This application benefits customer with stainless steel texture at a much lower cost.

Aluminum has much less weight and helps our customers to move around the furniture much more easily.

All-weather and durable.

Compatible in matching with all kinds of furniture materials, e.g. teak, plastic wood, sling, glass, upholstery and rattan.

Available colors: aluminum and champagne.