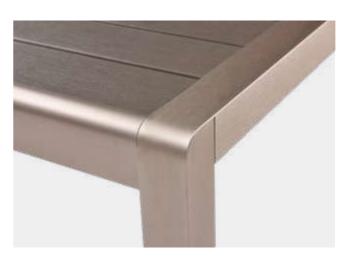

### **Brushed Aluminum**

This finish is perfectly close to stainless steel color after brushing and oxidizing, yet with a touch of changing and refined texture, a sense of glossiness and a feeling of chic, industrial style as well as minimalism.

This application benefits customer with stainless steel texture at a much lower cost.

Aluminum has much less weight and helps our customers to move around the furniture much more easily.

All-weather and durable.

Compatible in matching with all kinds of furniture materials, e.g. teak, plastic wood, sling, glass, upholstery and rattan.

Available colors: aluminum and champagne.