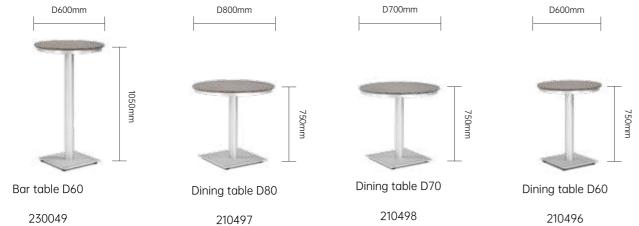

stain, use a solution
  of mild soap and water to clean your sling furniture.
   Hose down and wipe dry with a soft cloth, hold the
  nozzle at least 60/70 cm from the product surface
  (please do not use a cleaning agent that contains
  ammonia or any other harsh chemicals).
- Use water and liquid, non-abrasive, colorless
   detergents with a neutral pH, and leave the detergent to act for a few minutes, if necessary.
- Mix one cup of mild household bleach in three gallons of water.
- 4. Apply this to the fabric areas and then rinse thoroughly with clean water.
- 5. If stained, treat your sling fabrics as soon as possible to prevent the stains from setting in.

### Maintenance Instructions

### Ayers Dining set & Bar set



### Erica Dining set & Bar set



## D600mm D800mm D700mm D600mm



### Huron Product Size



Marley Dining set & Bar set





460mm 555mm

110119

540mm 580mm

540mm 585mm







120389



110136



### Delia

Dining set & Bar set

120326



Claire Dining set & Bar set







84

Ashley



Fairy



Fairy



Zoe





Side table 70x70

240153

Coffee table 90x90

220337











### **Pillow**

Size: 400\*400 mm





### Contact us

### FOSHAN LEISURE TOUCH FURNITURE CO., LTD.

Nr. 9, Guangzhan Road, Lecong Town, Foshan, China +86-(0)757-28101459 +86-13928590459

info@coets.com

www.coets.com