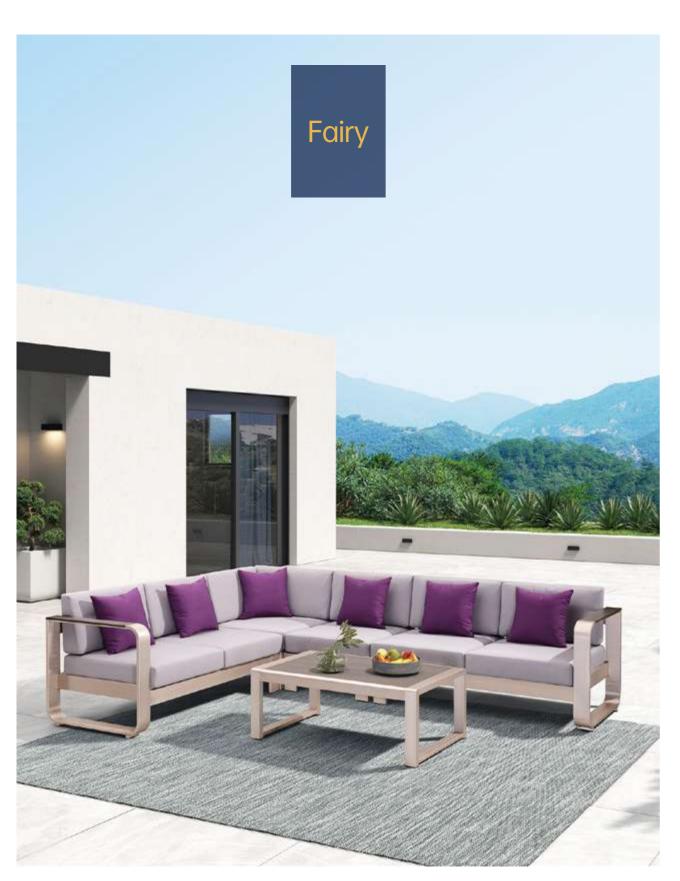

### Sofa

### Fairy

A beautiful and concise design with the industrial style creates a joyful heaven for the gatherings, in the rooftop restaurants or the seaside restaurants. Leisure sofa is the best choice in the corner dining area for people to relax.