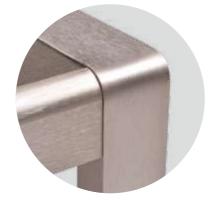

# Why Brushed Aluminum

Benefits and advantages of brushed aluminum:

**VS** Powder Coating Aluminum

#### **VS** Stainless Steel

- Light in weight
- More cost-effective
- Refined
- Cozy

- Stylish
- Industrial style
- Different and unique

More than 14+ years experience in outdoor furniture.

Best-pick outdoor furniture for restaurants.

### **Brushed Aluminum**

This finish is perfectly close to stainless steel color after brushing and oxidizing, yet with a touch of changing and refined texture, a sense of glossiness and a feeling of chic, industrial style as well as minimalism.

This application benefits customer with stainless steel texture at a much lower cost.

Aluminum has much less weight and helps our customers to move around the furniture much more easily.

All-weather and durable.

Compatible in matching with all kinds of furniture materials, e.g. teak, plastic wood, sling, glass, upholstery and rattan.

Available colors: aluminum and champagne.