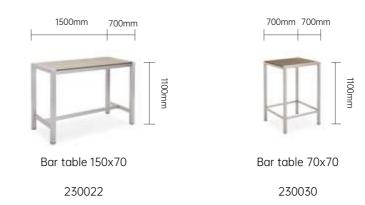

### Huron Product Size

Marley Dining set & Bar set

460mm 555mm

110119

540mm 580mm

540mm 585mm

120389

110136