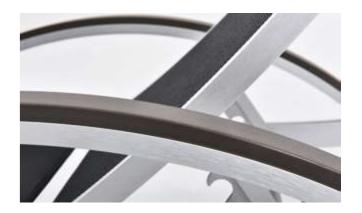

### York

The frame is made entirely of brushed aluminum, a lightweight but extremely robust material that is especially suited to use in outdoor settings, given its remarkable resistance to corrosion caused by weather and salt water.

Scenario shows

810182 Model 810187 Model Frame & Pole Frame & Pole Aluminum Aluminum Cast aluminum Connection Cast aluminum Connection Stainless steel Stainless steel Fastenings Fastenings 2.5 X 2.5m Ф2.7m Size Size