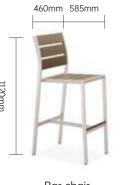

hold the
  nozzle at least 60/70 cm from the product surface
  (please do not use a cleaning agent that contains
  ammonia or any other harsh chemicals).
- Use water and liquid, non-abrasive, colorless
   detergents with a neutral pH, and leave the detergent to act for a few minutes, if necessary.
- Mix one cup of mild household bleach in three gallons of water.
- 4. Apply this to the fabric areas and then rinse thoroughly with clean water.
- 5. If stained, treat your sling fabrics as soon as possible to prevent the stains from setting in.

### Maintenance Instructions

### Ayers Dining set & Bar set



### Erica Dining set & Bar set



## D600mm D800mm D700mm D600mm



### Huron Product Size



Marley Dining set & Bar set





460mm 555mm

110119

540mm 580mm

540mm 585mm







120389



110136



### Delia

Dining set & Bar set

120326



Claire Dining set & Bar set







84

Ashley



Fairy



Fairy



Zoe





Side table 70x70

240153

Coffee table 90x90

220337











### **Pillow**

Size: 400\*400 mm





### Contact us

### FOSHAN LEISURE TOUCH FURNITURE CO., LTD.

Nr. 9, Guangzhan Road, Lecong Town, Foshan, China +86-(0)757-28101459 +86-13928590459

info@coets.com

www.coets.com