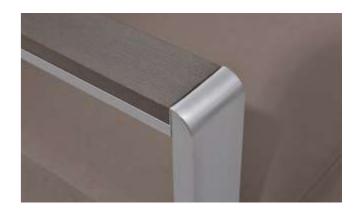

### **Brushed Aluminum**

This finish is perfectly close to stainless steel color after brushing and oxidizing, yet with a touch of changing and refined texture, a sense of glossiness and a feeling of chic, industrial style as well as minimalism.

This application benefits customer with stainless steel texture at a much lower cost.

Aluminum has much less weight and helps our customers to move around the furniture much more easily.

All-weather and durable.

Compatible in matching with all kinds of furniture materials, e.g. teak, plastic wood, sling, glass, upholstery and rattan.

Available colors: aluminum and champagne.