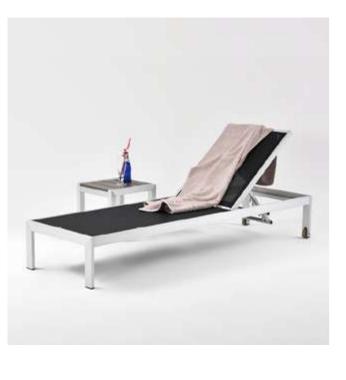

### Rex

Like a sexy lady, Rex sun lounger is super comfortable with a lightweight brushed aluminum frame and 5-position adjustable backrest. Pairing with the side table, they will surely become a favorite swimming pool go-to!