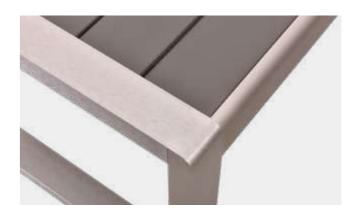

### **Brushed Aluminum**

This finish is perfectly close to stainless steel color after brushing and oxidizing, yet with a touch of changing and refined texture, a sense of glossiness and a feeling of chic, industrial style as well as minimalism.

This application benefits customer with stainless steel texture at a much lower cost.

Aluminum has much less weight and helps our customers to move around the furniture much more easily.

All-weather and durable.

Compatible in matching with all kinds of furniture materials, e.g. teak, plastic wood, sling, glass, upholstery and rattan.

Available colors: aluminum and champagne.